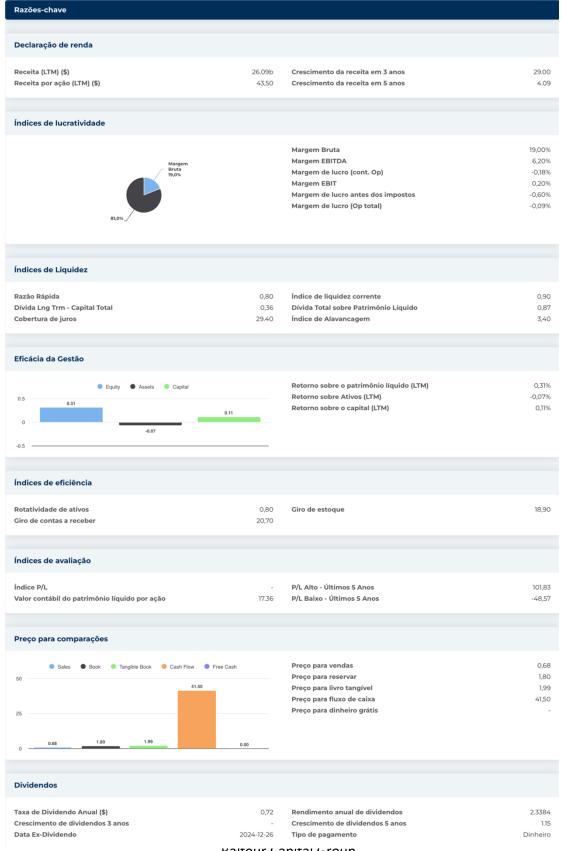

| SIC              | 4512                                               |  |  |
| Indústria                   | Companhias aéreas                                                                                                                                                                                                                                                                                                                                                                                                                                                                         | NAICS            | Transporte Aéreo Regular de Passageiro<br>(481111) |  |  |











| Informações Anuais                             |                      |                                                          |              |
|------------------------------------------------|----------------------|----------------------------------------------------------|--------------|
| Última data fiscal<br>Últimas Receitas Fiscais | 2023-12-31<br>26.09b | Último EPS Fiscal<br>Últimos dividendos fiscais por ação | 0,78<br>0,18 |
| Informações sobre preços                       |                      |                                                          |              |
| 52 semanas de altura                           | 36.12                | Média móvel de 200 dias                                  | 29,32        |
| 52 semanas baixo                               | 23,58