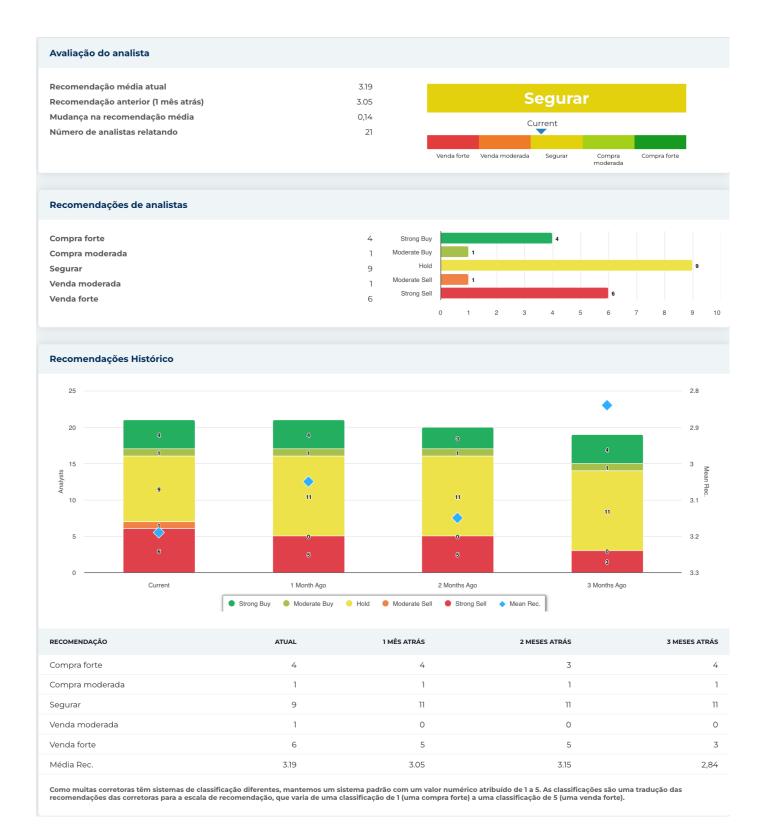

| SIC              | 4512                                               |  |  |
| Indústria                   | Companhias aéreas                                                                                                                                                                                                                                                                                                                                                                                                                                                                         | NAICS            | Transporte Aéreo Regular de Passageiro<br>(481111) |  |  |











| Informações Anuais                             |                      |                                                          |              |
|------------------------------------------------|----------------------|----------------------------------------------------------|--------------|
| Última data fiscal<br>Últimas Receitas Fiscais | 2023-12-31<br>26.09b | Último EPS Fiscal<br>Últimos dividendos fiscais por ação | 0,78<br>0,18 |
| Informações sobre preços                       |                      |                                                          |              |
| 52 semanas de altura                           | 36.12                | Média móvel de 200 dias                                  | 29,32        |
| 52 semanas baixo                               | 2