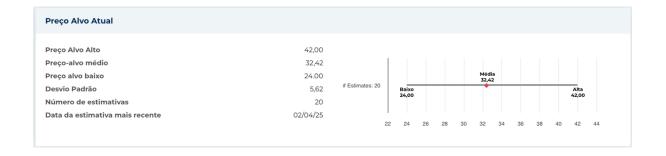

| -0,0163      |
| Mudança de 52 semanas                          | 3,73%                | Beta                                                     | 1.13906      |
| Média móvel de 10 dias                         | 31,53                | R-Quadrado                                               | 0,2911       |
| Média móvel de 21 dias                         | 32,27                | Desvio Padrão                                            | 0,11086      |
| Média móvel de 50 dias                         | 32,71                | Período                                                  | 60           |
| Média móvel de 100 dias                        | 31,48                |                                                          |              |