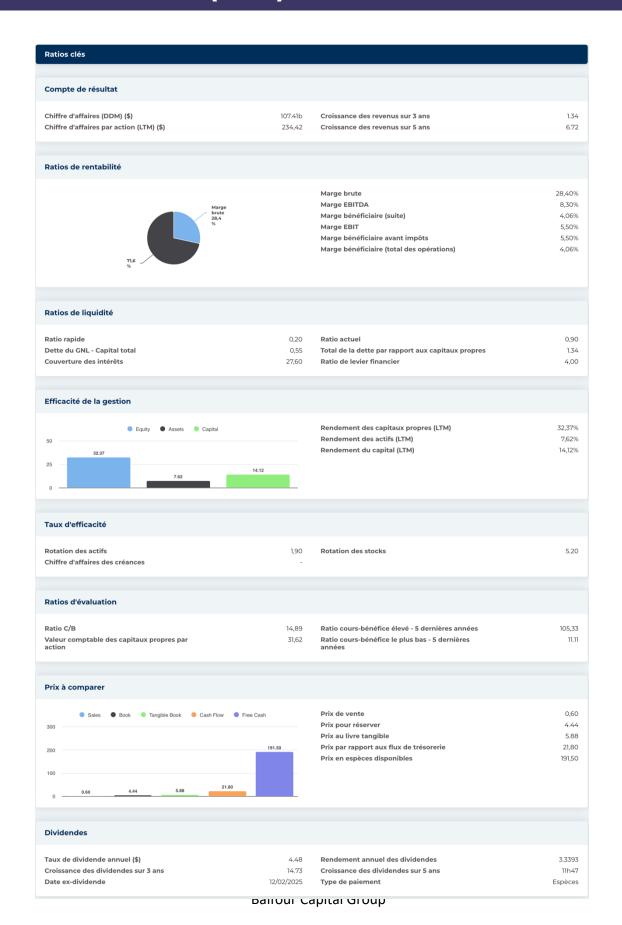

| SCIAN         | Tous les autres magasins de marchandise<br>générales (452319) |  |  |



## New Buy Recommendation TARGET CORP (TGT)





## New Buy Recommendation TARGET CORP (TGT)





## New Buy Recommendation TARGET CORP (TGT)

| nformations annuelles           |            |                                        |          |
|---------------------------------|------------|----------------------------------------|----------|
|                                 |            |                                        |          |
| Dernière date fiscale           | 03/02/2024 | Dernier EPS de l'exercice              | 8,96     |
| Dernières recettes fiscales     | 107.41b    | Derniers dividendes fiscaux par action | 1.12     |
|                                 |            |                                        |          |
|                                 |            |                                        |          |
| nformations sur les prix        |