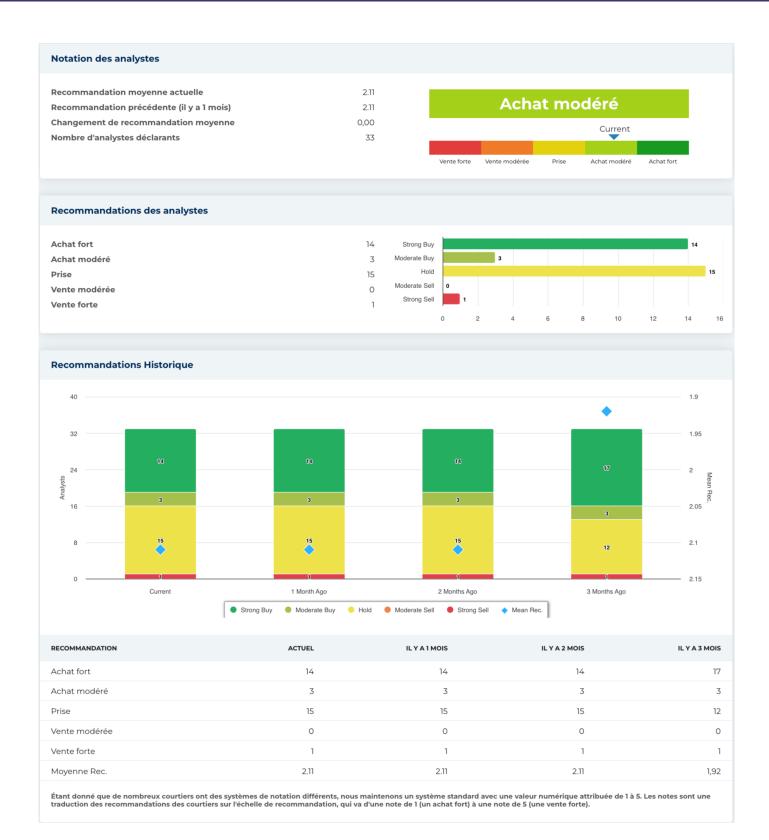

| SCIAN         | Tous les autres magasins de marchandise<br>générales (452319) |  |  |



## New Buy Recommendation TARGET CORP (TGT)





## New Buy Recommendation TARGET CORP (TGT)





## New Buy Recommendation TARGET CORP (TGT)

| nformations annuelles           |            |                                        |          |
|---------------------------------|------------|----------------------------------------|----------|
|                                 |            |                                        |          |
| Dernière date fiscale           | 03/02/2024 | Dernier EPS de l'exercice              | 8,96     |
| Dernières recettes fiscales     | 107.41b    | Derniers dividendes fiscaux par action | 1.12     |
|                                 |            |                                        |          |
|                                 |            |                                        |