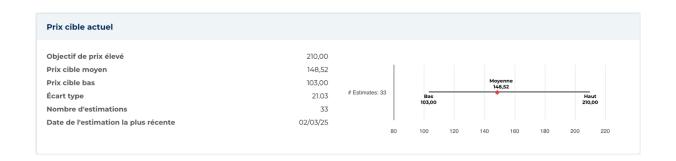

## New Buy Recommendation TARGET CORP (TGT)

| nformations annuelles           |            |                                        |          |
|---------------------------------|------------|----------------------------------------|----------|
|                                 |            |                                        |          |
| Dernière date fiscale           | 03/02/2024 | Dernier EPS de l'exercice              | 8,96     |
| Dernières recettes fiscales     | 107.41b    | Derniers dividendes fiscaux par action | 1.12     |
|                                 |            |                                        |          |
|                                 |            |                                        |          |
| nformations sur les prix        |            |                                        |          |
|                                 |            |                                        |          |
| 52 semaines de haut niveau      | 181,86     | Moyenne mobile sur 200 jours           | 145,85   |
| 52 semaines de faible intensité | 120.21     | Alpha                                  | -0,00339 |
| Changement de 52 semaines       | -5,05%     | Bêta                                   | 1.15822  |
| Moyenne mobile sur 10 jours     | 138,44     | R-carré                                | 0,38559  |
| Moyenne mobile sur 21 jours     | 137,73     | Écart type                             | 0,09794  |
| Moyenne mobile sur 50 jours     | 134,56     | Période                                | 60       |
|                                 |            |                                        |          |