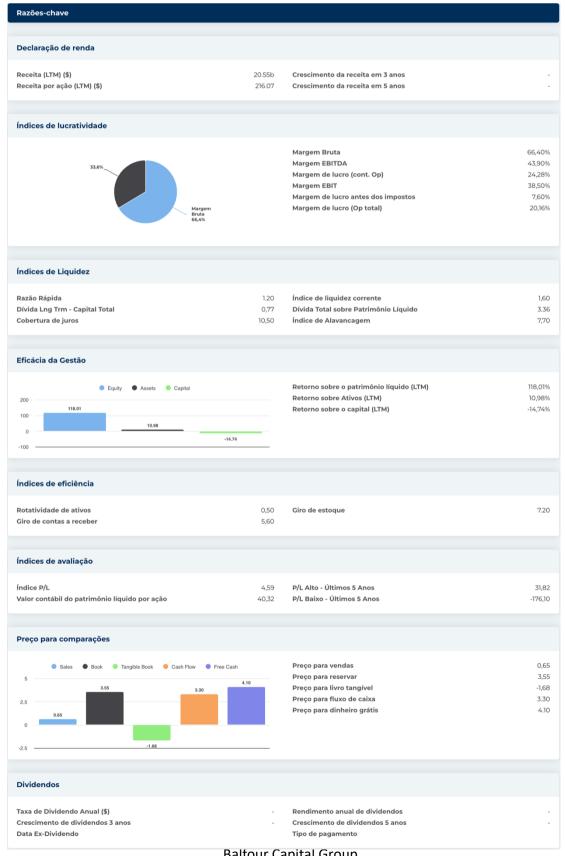

| SIC              | 8062                                              |  |  |
| Indústria                   | Hospitais e instalações de cuidados                                                                                                                                                                                                                                                                                                                                                                                                                                                                                                                            | NAICS            | Hospitais médicos e cirúrgicos gerais<br>(622110) |  |  |











| nformações Anuais        |            |                                     |         |
|--------------------------|------------|-------------------------------------|---------|
|                          |            |                                     |         |
| Última data fiscal       | 2023-12-31 | Último EPS Fiscal                   | 6.01    |
| Últimas Receitas Fiscais | 20.55b     | Últimos dividendos fiscais por ação | _       |
|                          |            |                                     |         |
| nformações sobre preços  |            |                                     |         |
| 52 semanas de altura     | 171,20     | Média móvel de 200 dias             | 141,81  |
| 52 semanas baixo         | 86,70      | Alfa