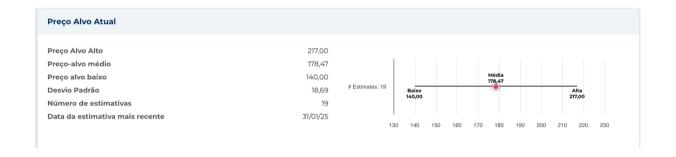

|            |                                     |         |
| nformações sobre preços  |            |                                     |         |
| 52 semanas de altura     | 171,20     | Média móvel de 200 dias             | 141,81  |
| 52 semanas baixo         | 86,70      | Alfa                                | 0,0132  |
| Mudança de 52 semanas    | 61,92%     | Beta                                | 2.05881 |
| Média móvel de 10 dias   | 138,94     | R-Quadrado                          | 0,46676 |
| Média móvel de 21 dias   | 133,35     | Desvio Padrão                       | 0,15824 |
| Média móvel de 50 dias   | 135,63     | Período                             | 60      |
| Media movel de 50 dias   | ,          |                                     |         |