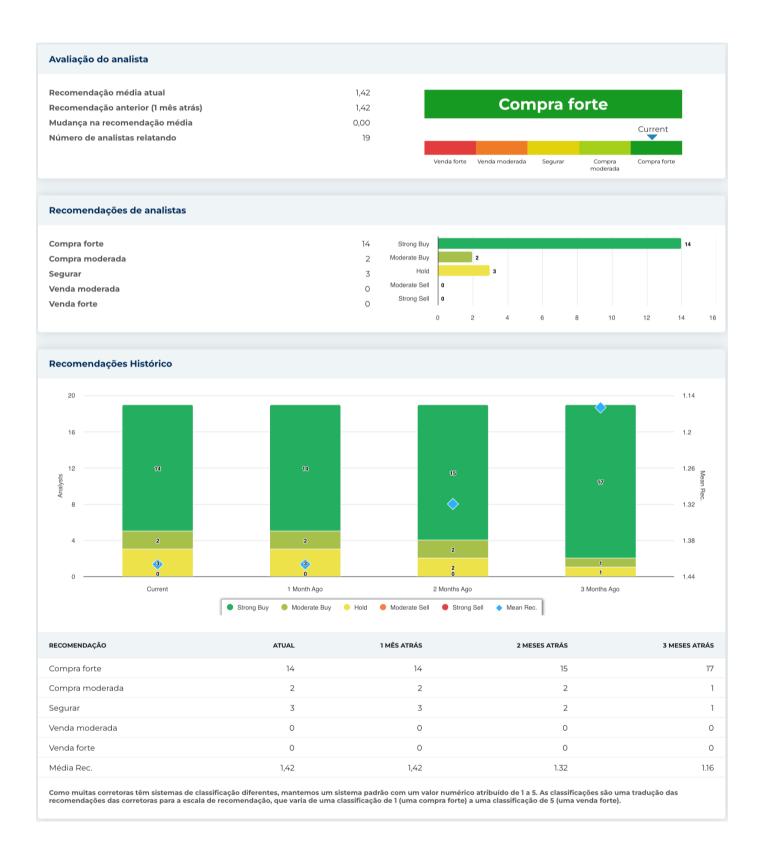

| SIC              | 8062                                              |  |  |
| Indústria                   | Hospitais e instalações de cuidados                                                                                                                                                                                                                                                                                                                                                                                                                                                                                                                            | NAICS            | Hospitais médicos e cirúrgicos gerais<br>(622110) |  |  |











| nformações Anuais        |            |                                     |         |
|--------------------------|------------|-------------------------------------|---------|
|                          |            |                                     |         |
| Última data fiscal       | 2023-12-31 | Último EPS Fiscal                   | 6.01    |
| Últimas Receitas Fiscais | 20.55b     | Últimos dividendos fiscais por ação | _       |
|                          |            |                                     |         |
| nformações sobre preços  |            |                                     |         |
| 52 semanas de altura     | 171,20     | Média móvel de 200 dias             | 141,81  |
| 52 semanas baixo         | 86,70      | Alfa