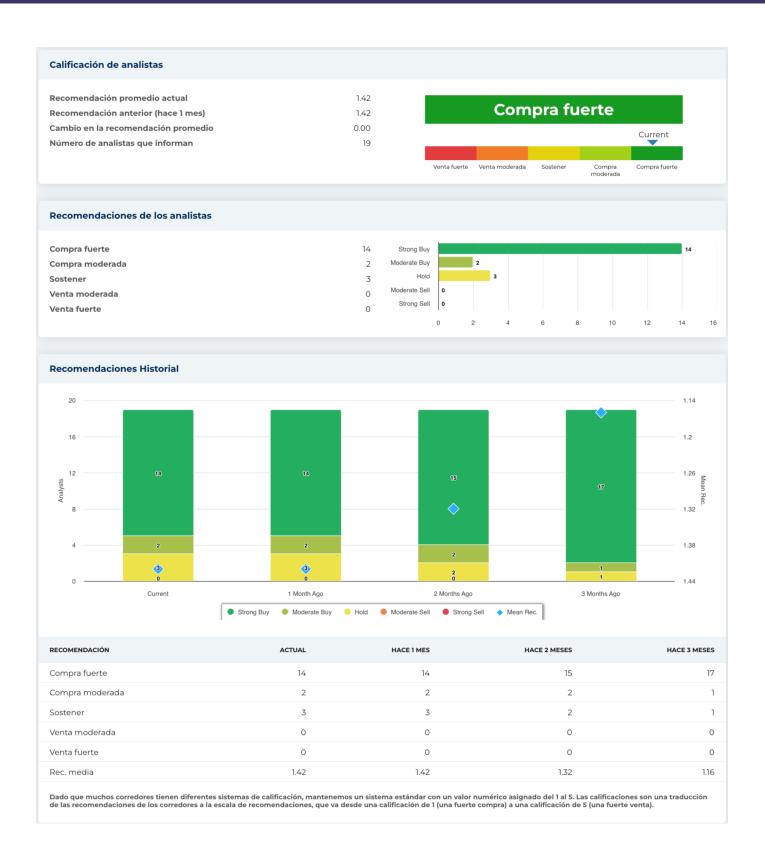

| Perfil de la empresa         |                                                                                                                                                                                                                                                                                                                                                                                                                                                                                                                                                                                                                                  |                    |                                                     |  |  |
|------------------------------|----------------------------------------------------------------------------------------------------------------------------------------------------------------------------------------------------------------------------------------------------------------------------------------------------------------------------------------------------------------------------------------------------------------------------------------------------------------------------------------------------------------------------------------------------------------------------------------------------------------------------------|--------------------|-----------------------------------------------------|--|--|
| Descripción e información de | contacto                                                                                                                                                                                                                                                                                                                                                                                                                                                                                                                                                                                                                         |                    |                                                     |  |  |
| Descripción del negocio      | Tenet Healthcare es una organización de servicios de atención médica con sede en Dallas. Opera una serie de hospitales (60 a marzo de 2022) y alrededor de 550 centros de cirugía ambulatoria y otras instalaciones para pacientes ambulatorios en todo Estados Unidos, principalmente en el sur. A través de su segmento Conifer, Tenet también ofrece soluciones de gestión del ciclo de ingresos. Según el EBITDA ajustado, excluyendo los ingresos por subvenciones, los hospitales representaron alrededor del 55! los servicios ambulatorios representaron el 35% y Conifer representó alrededor del 10% de Tenet en 2021. |                    |                                                     |  |  |
| DIRECCIÓN                    | 14201 Dallas Parkway, Suite 1400, Dallas, TX, EE. UU., 75254                                                                                                                                                                                                                                                                                                                                                                                                                                                                                                                                                                     |                    |                                                     |  |  |
| Teléfono                     | +1 469 893-2200                                                                                                                                                                                                                                                                                                                                                                                                                                                                                                                                                                                                                  | Sitio web          | https://www.tenethealth.com                         |  |  |
| Fax                          |                                                                                                                                                                                                                                                                                                                                                                                                                                                                                                                                                                                                                                  | Correo electrónico | Relaciones con inversores@tenethealth.com           |  |  |
| Detalles                     |                                                                                                                                                                                                                                                                                                                                                                                                                                                                                                                                                                                                                                  |                    |                                                     |  |  |
| Director ejecutivo           | Sutaria Saumya                                                                                                                                                                                                                                                                                                                                                                                                                                                                                                                                                                                                                   | Empleados          | 106.500                                             |  |  |
| Tipo de problema             | Acciones ordinarias                                                                                                                                                                                                                                                                                                                                                                                                                                                                                                                                                                                                              | ISOCFI             | ESVUFR                                              |  |  |
| Auditor                      | Deloitte & Touche LLP                                                                                                                                                                                                                                                                                                                                                                                                                                                                                                                                                                                                            | Última auditoría   | _                                                   |  |  |
| Capitalización de mercado    | 13.754.830.080                                                                                                                                                                                                                                                                                                                                                                                                                                                                                                                                                                                                                   |                    |                                                     |  |  |
| Clasificaciones industriales |                                                                                                                                                                                                                                                                                                                                                                                                                                                                                                                                                                                                                                  |                    |                                                     |  |  |
| Sector                       | Cuidado de la salud                                                                                                                                                                                                                                                                                                                                                                                                                                                                                                                                                                                                              | CIK                | 70318                                               |  |  |
| Grupo                        | Proveedores y servicios de atención<br>médica                                                                                                                                                                                                                                                                                                                                                                                                                                                                                                                                                                                    | SIC                | 8062                                                |  |  |
| Industria                    | Hospitales y centros de atención                                                                                                                                                                                                                                                                                                                                                                                                                                                                                                                                                                                                 | NAICS              | Hospitales médicos y quirúrgicos genera<br>(622110) |  |  |