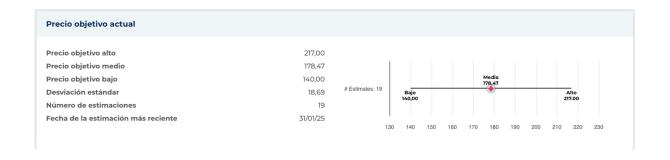

| 2.05881 |
| Promedio móvil de 10 días                        | 138,94                            | R-cuadrado                                                                       | 0,46676 |
| Promedio móvil de 21 días                        | 133.35                            | Desviación estándar                                                              | 0,15824 |
| Promedio móvil de 50 días                        | 135,63                            | Período                                                                          | 60      |
| Promedio móvil de 100 días                       | 147,61                            |                                                                                  |         |