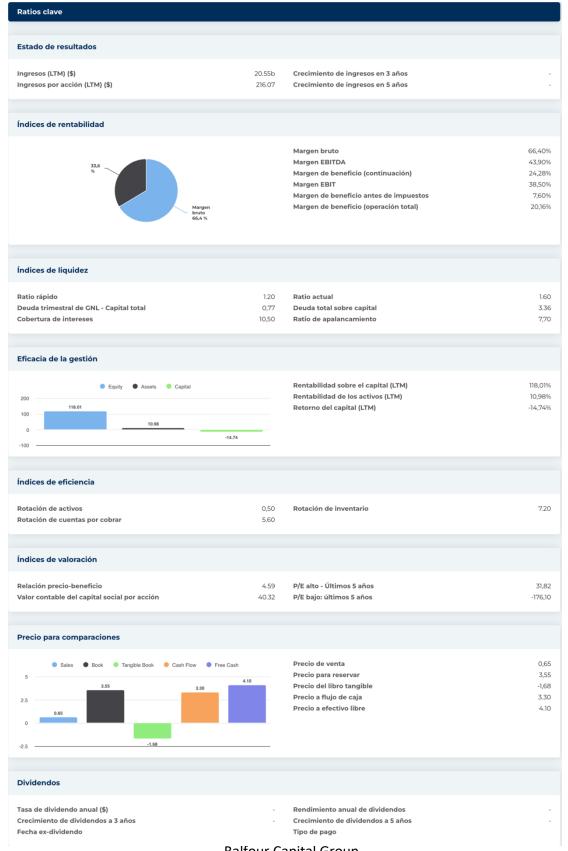

| nformación anual                                 |                                   |                                                                                  |         |
|--------------------------------------------------|-----------------------------------|----------------------------------------------------------------------------------|---------|
| Última fecha fiscal<br>Últimos ingresos fiscales | 31 de diciembre de 2023<br>20.55b | Últimos beneficios fiscales por acción<br>Últimos dividendos fiscales por acción | 6.01    |
| nformación de precios                            |                                   |                                                                                  |         |
| 52 semanas de alto                               | 171.20                            | Promedio móvil de 200 días                                                       | 141,81  |
| 52 semanas de baja intensidad                    | 86,70                             | Alfa                                                                             | 0,0132  |
| Cambio de la semana 52                           | 61,92%                            | Beta                                                                             | 2.05881 |
| Promedio móvil de 10 días                        | 138,94                            | R-cuadrado                                                                       | 0,46676 |
| Promedio móvil de 21 días                        | 133.35                            | Desviación estándar                                                              | 0,15824 |
| Promedio móvil de 50 días                        | 135,63                            | Período                                                                          | 60      |
| Promedio móvil de 100 días                       | 147,61                            |                                                                                  |         |