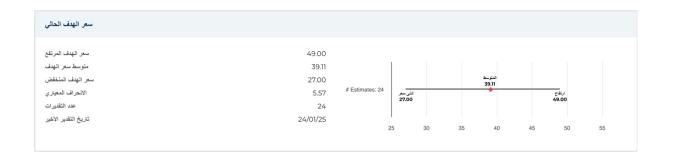

|                                                                  |                    |
| أسيو عَا مرتفَّعَا 52                                     | 44.12               | المتوسط المتحرك لـ 200 يوم                                       | 29.08              |
| أسبو عًا منخفضًا 52<br>أسبو عًا من التغيير 52             | 16.13<br>141.44%    | بينا                                                             | -0.01256<br>1.9725 |
| المتوسط المتحرك لـ 10 أيام<br>المتوسط المتحرك لـ 12 يومًا | 37.52<br>37.50      | المربع-R- الامراف المعياري                                       | 0.33037<br>0.16995 |
| المتوسط المتحرك لـ 50 يومًا                               | 38.95               | فترة                                                             | 39                 |