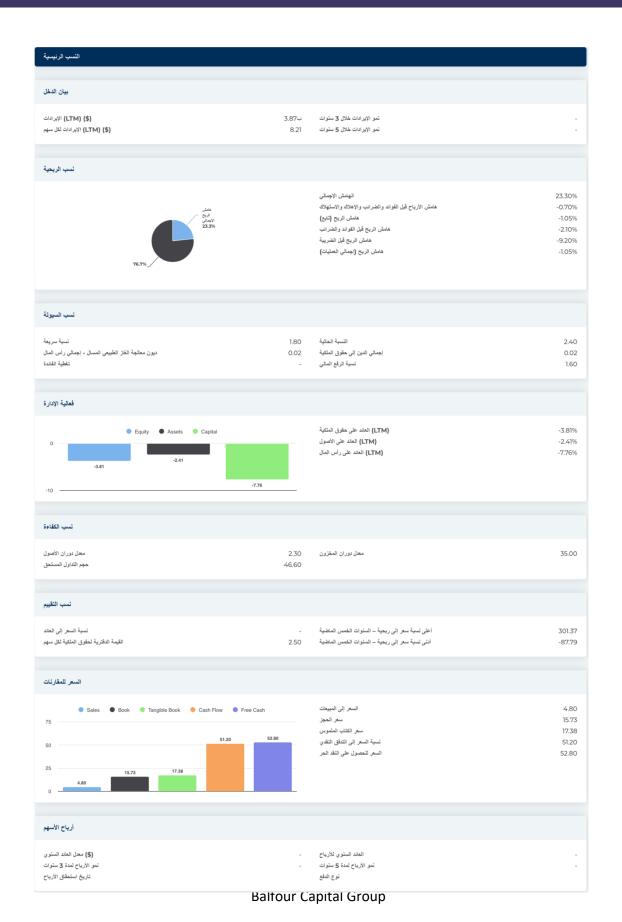

| مجموعة                         | برمجة                                                                             | التصنيف الصناعي القياسي                       | 7374                                                                          |  |











| المعلومات السنو                                           |                     |                                                                  |                    |
|-----------------------------------------------------------|---------------------|------------------------------------------------------------------|--------------------|
| أحدث تاريخ مالي<br>أحدث الإيرادات المالية                 | 2023-12-31<br>3.87ب | أحدث أرباح السهم المالية<br>أحدث توزيعات الأرباح المالية لكل سهم | -0.46<br>—         |
| مطومات عن الأسع                                           |                     |                                                                  |                    |
| أسيو عَا مرتفَّعَا 52                                     | 44.12               | المتوسط المتحرك لـ 200 ي