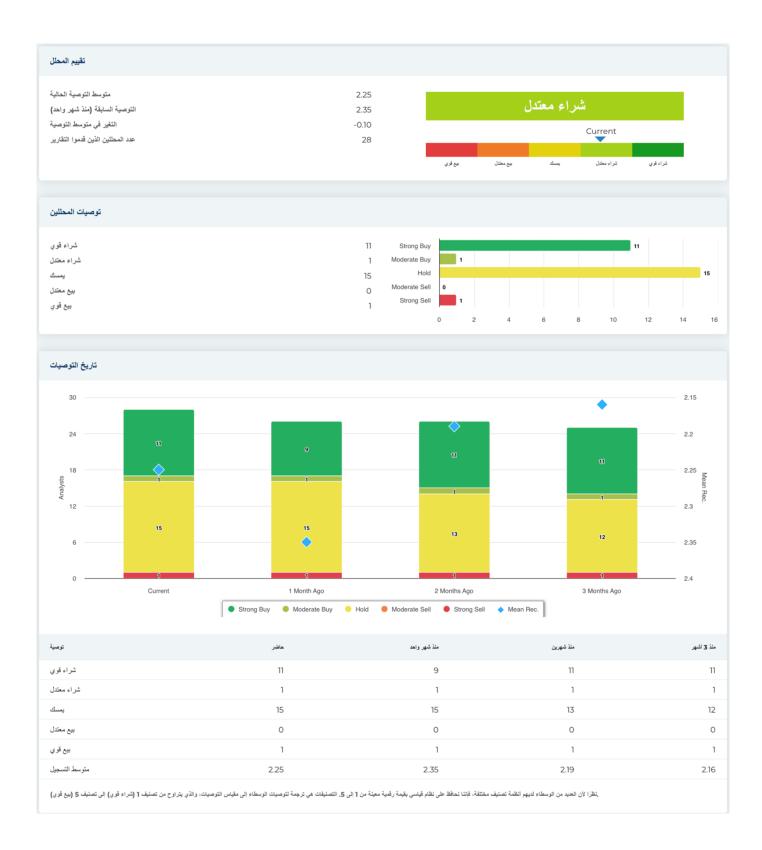

| مجموعة                         | برمجة                                                                             | التصنيف الصناعي القياسي                       | 7374                                                                          |  |











| المعلومات السنو                                           |                     |                                                                  |                    |
|-----------------------------------------------------------|---------------------|------------------------------------------------------------------|--------------------|
| أحدث تاريخ مالي<br>أحدث الإيرادات المالية                 | 2023-12-31<br>3.87ب | أحدث أرباح السهم المالية<br>أحدث توزيعات الأرباح المالية لكل سهم | -0.46<br>—         |
| مطومات عن الأسع                                           |                     |                                                                  |                    |
| أسيو عَا مرتفَّعَا 52                                     | 44.12               | المتوسط المتحرك لـ 2