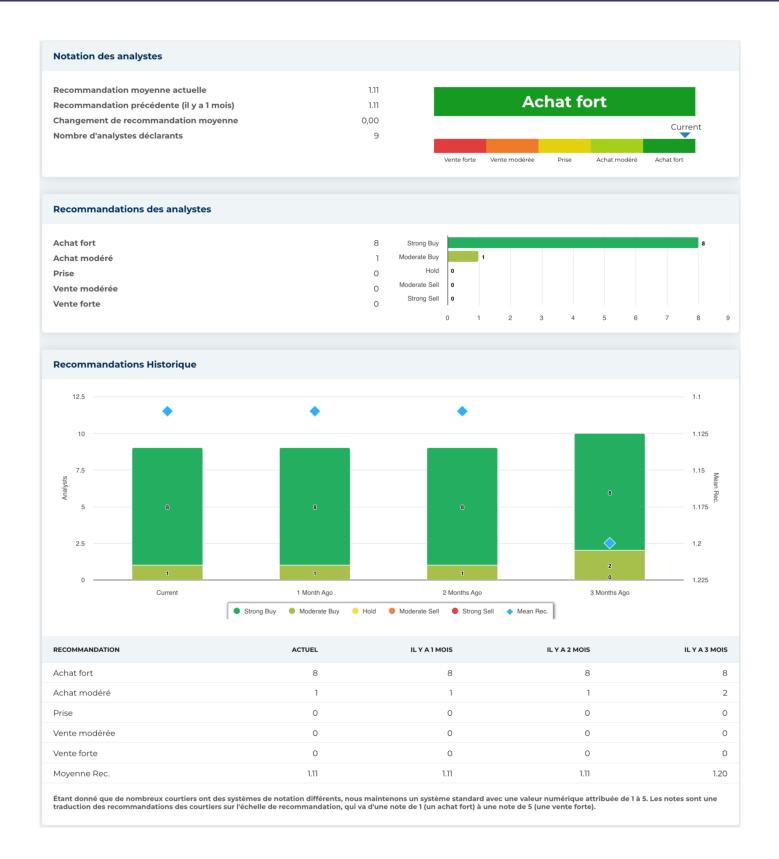

| SIC           | 4911                                       |  |  |  |
| Industrie                     | Producteurs d'électricité indépendants                                                                                                                                                                                                                                                                                                                                                                                                                                                                                                                                                                              | SCIAN         | Distribution d'énergie électrique (221122) |  |  |  |













| formations annuelles                                       |                 |                                        |                   |
|------------------------------------------------------------|-----------------|----------------------------------------|-------------------|
| Dernière date fiscale                                      | 30/06/2024      | Dernier EPS de l'exercice              | 7,90              |
| Dernières recettes fiscales                                | 489,00 m        | Derniers dividendes fiscaux par action | 0,00              |
| oformations sur les prix                                   |                 |                                        |                   |
|                                                            |                 |