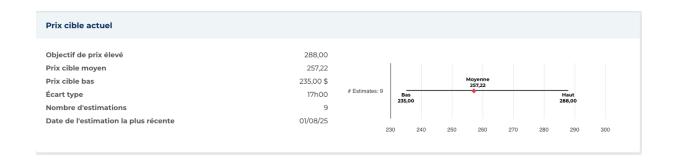

tensité | 258.03<br>98.50 | Moyenne mobile sur 200 jours  Alpha    | 175,66<br>0,06363 |
| Changement de 52 semaines                                  | 1650,43%        | Bêta                                   | 3.25219           |
| Moyenne mobile sur 10 jours                                | 233,59          | R-carré                                | 0,75044           |
| Moyenne mobile sur 21 jours                                | 220,26          | Écart type                             | 0,11988           |
| Moyenne mobile sur 50 jours                                | 214.06          | Période                                | 5                 |
| Moyenne mobile sur 100 jours                               | 193.40          |                                        |                   |