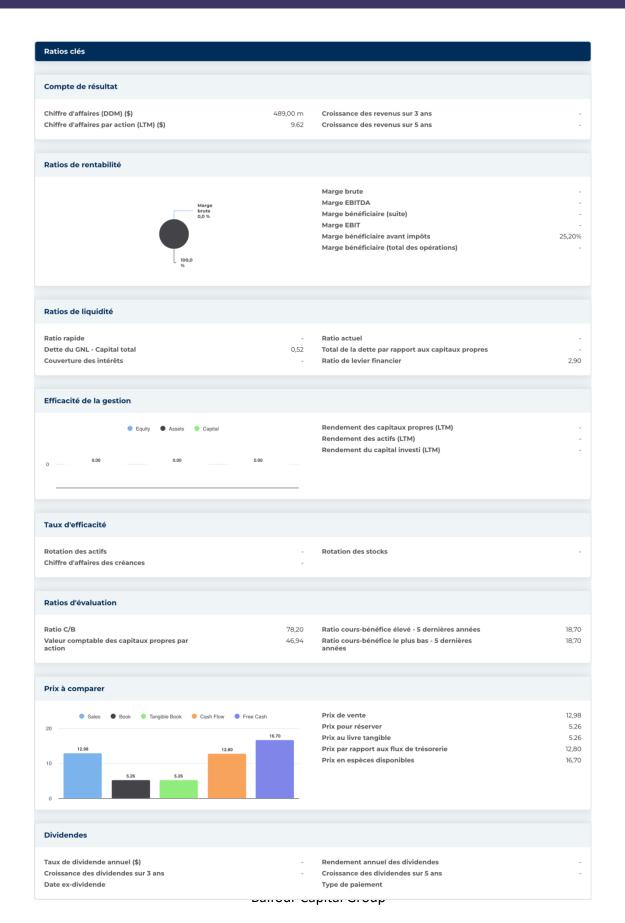

| formations annuelles                                       |                 |                                        |                   |
|------------------------------------------------------------|-----------------|----------------------------------------|-------------------|
| Dernière date fiscale                                      | 30/06/2024      | Dernier EPS de l'exercice              | 7,90              |
| Dernières recettes fiscales                                | 489,00 m        | Derniers dividendes fiscaux par action | 0,00              |
| oformations sur les prix                                   |                 |                                        |                   |
|                                                            |                 |                                        |                   |
| 52 semaines de haut niveau 52 semaines de faible intensité | 258.03<br>98.50 | Moyenne mobile sur 200 jours  Alpha    | 175,66<br>0,06363 |
| Changement de 52 semaines                                  | 1650,43%        | Bêta                                   | 3.25219           |
| Moyenne mobile sur 10 jours                                | 233,59          | R-carré                                | 0,75044           |
| Moyenne mobile sur 21 jours                                | 220,26          | Écart type                             | 0,11988           |
| Moyenne mobile sur 50 jours                                | 214.06          | Période                                | 5                 |
| Moyenne mobile sur 100 jours                               | 193.40          |                                        |                   |