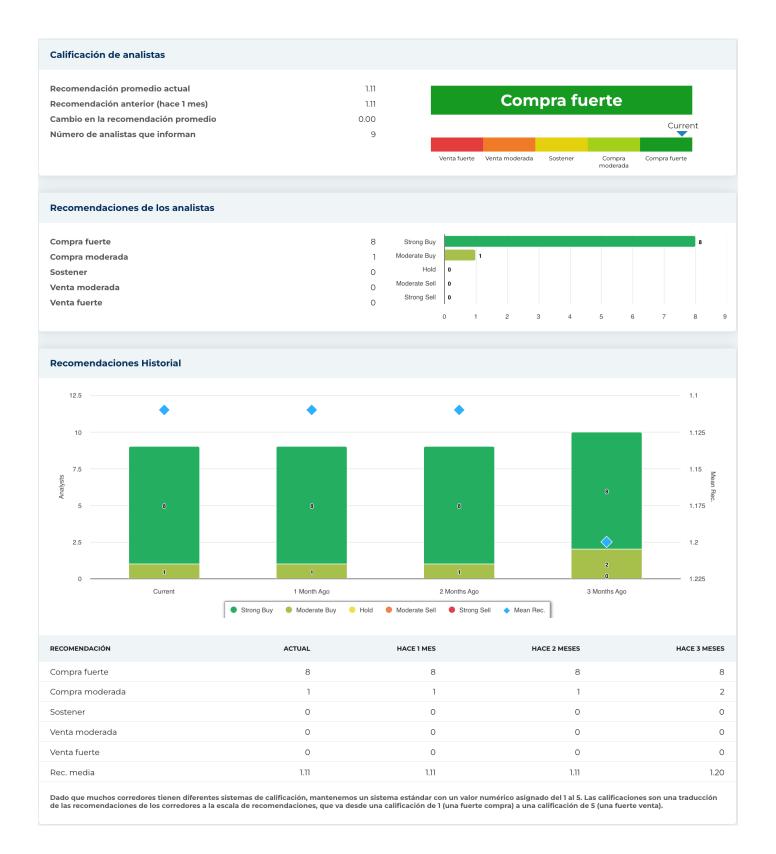

| SIC                | 4911                                     |  |  |  |
| Industria                    | Productores de energía independientes                                                                                                                                                                                                                                                                                                                                                                                                                                                                                                                                                     | NAICS              | Distribución de energía eléctrica (22112 |  |  |  |











| formación anual               |                     |                                        |         |
|-------------------------------|---------------------|----------------------------------------|---------|
| Última fecha fiscal           | 30 de junio de 2024 | Últimos beneficios fiscales por acción | 7,90    |
| Últimos ingresos fiscales     | 489,00 metros       | Últimos dividendos fiscales por acción | 0.00    |
| oformación de precios         |                     |                                        |         |
| 52 semanas de alto            | 258.03              | Promedio móvil de 200 días             | 175,66  |
| 52 semanas de baja intensidad | 98,50               | Alfa                                   | 0,06363 |
| Cambio de la semana 52        | 1650,43%