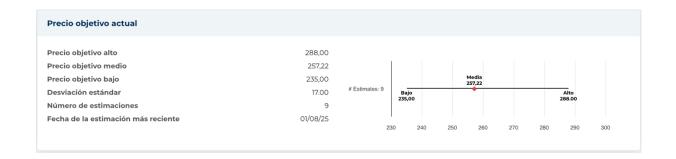

|         |
| 52 semanas de alto            | 258.03              | Promedio móvil de 200 días             | 175,66  |
| 52 semanas de baja intensidad | 98,50               | Alfa                                   | 0,06363 |
| Cambio de la semana 52        | 1650,43%            | Beta                                   | 3.25219 |
| Promedio móvil de 10 días     | 233,59              | R-cuadrado                             | 0,75044 |
| Promedio móvil de 21 días     | 220.26              | Desviación estándar                    | 0,11988 |
| Promedio móvil de 50 días     | 214.06              | Período                                | 5       |
| Promedio móvil de 100 días    | 193,40              |                                        |         |