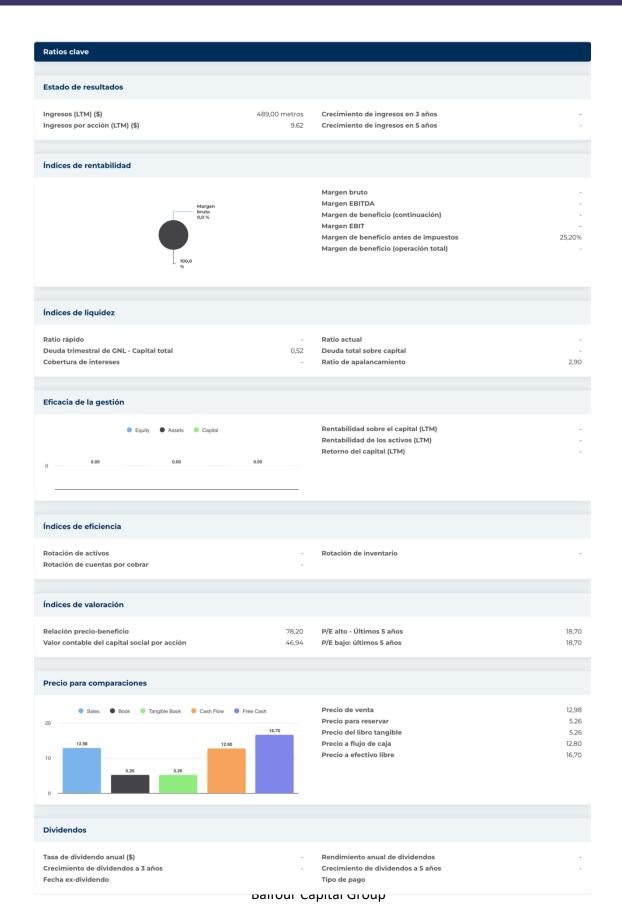

| formación anual               |                     |                                        |         |
|-------------------------------|---------------------|----------------------------------------|---------|
| Última fecha fiscal           | 30 de junio de 2024 | Últimos beneficios fiscales por acción | 7,90    |
| Últimos ingresos fiscales     | 489,00 metros       | Últimos dividendos fiscales por acción | 0.00    |
| oformación de precios         |                     |                                        |         |
| 52 semanas de alto            | 258.03              | Promedio móvil de 200 días             | 175,66  |
| 52 semanas de baja intensidad | 98,50               | Alfa                                   | 0,06363 |
| Cambio de la semana 52        | 1650,43%            | Beta                                   | 3.25219 |
| Promedio móvil de 10 días     | 233,59              | R-cuadrado                             | 0,75044 |
| Promedio móvil de 21 días     | 220.26              | Desviación estándar                    | 0,11988 |
| Promedio móvil de 50 días     | 214.06              | Período                                | 5       |
| Promedio móvil de 100 días    | 193,40              |                                        |         |