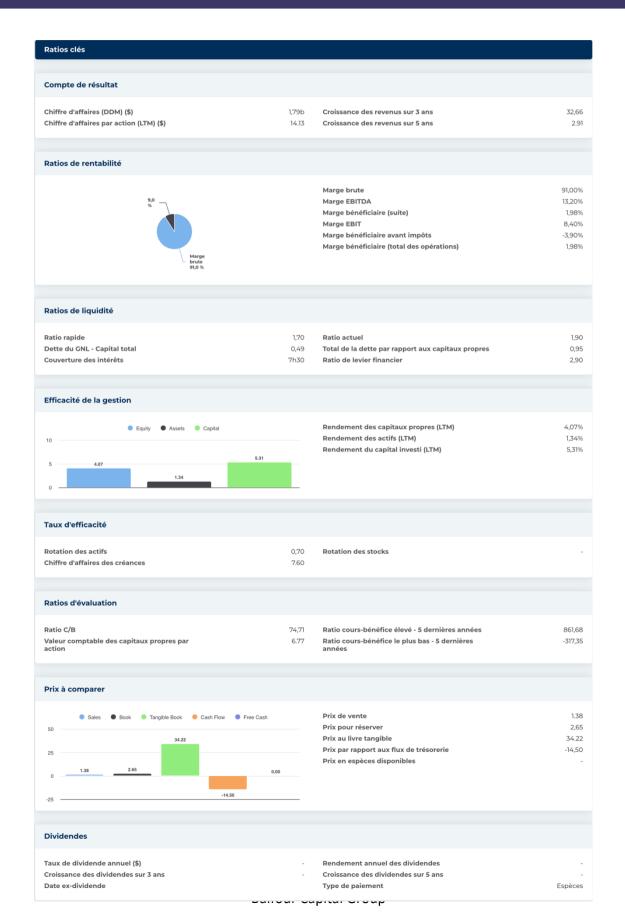

| SCIAN         | Services de programmation informatique<br>personnalisés (541511) |  |
|                               |                                                                                                                                                                                                                                                                                                                                                                                                                                                                                                                                                                                                        |               |                                                                  |  |











| nformations annuelles           |            |                                        |          |
|---------------------------------|------------|----------------------------------------|----------|
| Dernière date fiscale           | 31/12/2023 | Dernier EPS de l'exercice              | 0,07     |
| Dernières recettes fiscales     | 1,79b      | Derniers dividendes fiscaux par action | 0,00     |
| nformations sur les prix        |            |                                        |          |
| 52 semaines de haut niveau      | 28,76      | Moyenne mobile sur 200 jours           | 16.81    |
| 52 semaines de faible intensité | 12.93      | Alpha                                  | -0,01557 |
| Changement de 52 semaines       | -16,66%    | Bêta                                   |