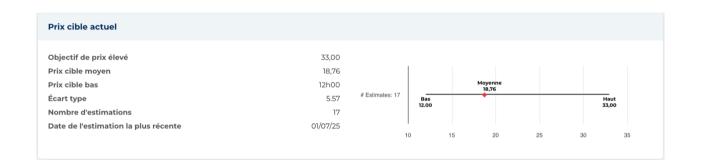

ions sur les prix        |            |                                        |          |
| 52 semaines de haut niveau      | 28,76      | Moyenne mobile sur 200 jours           | 16.81    |
| 52 semaines de faible intensité | 12.93      | Alpha                                  | -0,01557 |
| Changement de 52 semaines       | -16,66%    | Bêta                                   | 1.33674  |
| Moyenne mobile sur 10 jours     | 15,75      | R-carré                                | 0,19545  |
| Moyenne mobile sur 21 jours     | 15.25      | Écart type                             | 0,15874  |
| Moyenne mobile sur 50 jours     | 14.51      | Période                                | 60       |
| Moyenne mobile sur 100 jours    | 14.64      |                                        |          |