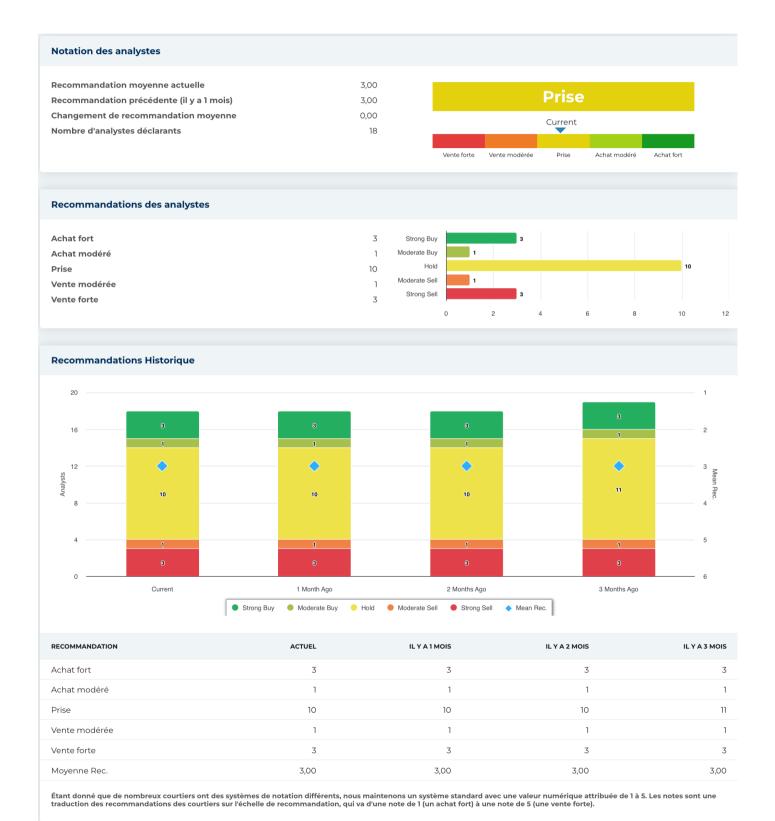

| SCIAN         | Services de programmation informatique<br>personnalisés (541511) |  |
|                               |                                                                                                                                                                                                                                                                                                                                                                                                                                                                                                                                                                                                        |               |                                                                  |  |











| nformations annuelles           |            |                                        |          |
|---------------------------------|------------|----------------------------------------|----------|
| Dernière date fiscale           | 31/12/2023 | Dernier EPS de l'exercice              | 0,07     |
| Dernières recettes fiscales     | 1,79b      | Derniers dividendes fiscaux par action | 0,00     |
| nformations sur les prix        |            |                                        |          |
| 52 semaines de haut niveau      | 28,76      | Moyenne mobile sur 200 jours           | 16.81    |
| 52 semaines de faible intensité | 12.93      | Alpha                                  | -0,01557 |
| Changement de 52 semaines       | -16,66%    | Bêta