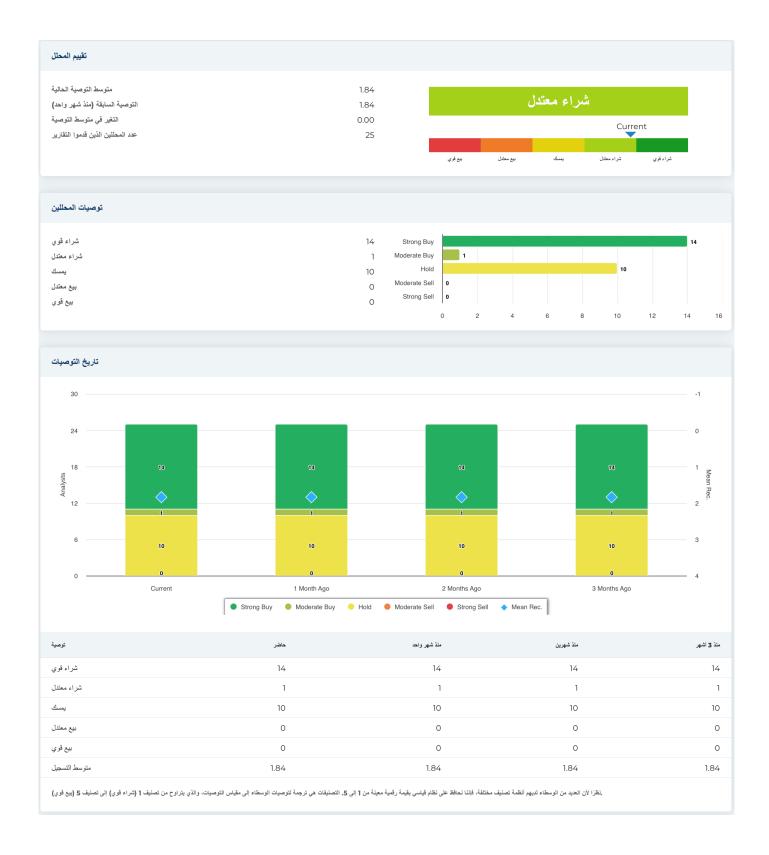

| نبذة عن الشركة         |                                                                                                                                                                                                                                                                                                                                                                                                                                                                                                      |                                          |                                           |  |  |
|------------------------|------------------------------------------------------------------------------------------------------------------------------------------------------------------------------------------------------------------------------------------------------------------------------------------------------------------------------------------------------------------------------------------------------------------------------------------------------------------------------------------------------|------------------------------------------|-------------------------------------------|--|--|
| h on a h h             |                                                                                                                                                                                                                                                                                                                                                                                                                                                                                                      |                                          |                                           |  |  |
| الوصف ومعلومات الاتصال |                                                                                                                                                                                                                                                                                                                                                                                                                                                                                                      |                                          |                                           |  |  |
| وصف العمل              | تعد شركة يونيون بينبيلك، التي يقع مقر ها في أوماها ير لاية تعر اسكا، أكبر شركة سكك حديدية عامة في أمريكا الشمائية، وتممل الشركة على أكثر من 30 الله ميل من المسارات في الثانين الغربيين من<br>إيات المتحدة، وقد عقلت الشركة حوالي 22 مفيار دولار من الإيرادات في عام 2021 من خلال نقل العمر والمنتجات المستاعية والمواوية المسالات المناسبة.<br>يالسيارات، تمثلك شركة يونيون باسيؤلك حوالي ربع شركة السكك الحديدية المكسوكية فير ومكس وتحصل على حوالي 60% من بارداتها من نقل البضائع من والي المكسوك |                                          |                                           |  |  |
| عنوان                  | شار ع دو غلاس، أو ماها، نبر اسكا، الو لايات المتحدة الأمريكية، 1400 1400                                                                                                                                                                                                                                                                                                                                                                                                                             |                                          |                                           |  |  |
| الهاتف                 | +1 402 544-5000                                                                                                                                                                                                                                                                                                                                                                                                                                                                                      | موقع إلكتروني                            | http://www.up.com                         |  |  |
| فاكس                   | +1 402 271-6408                                                                                                                                                                                                                                                                                                                                                                                                                                                                                      | بريد إلكتروني                            | up.com@المستثمر العلاقات                  |  |  |
|                        |                                                                                                                                                                                                                                                                                                                                                                                                                                                                                                      |                                          |                                           |  |  |
| تقاصيل                 |                                                                                                                                                                                                                                                                                                                                                                                                                                                                                                      |                                          |                                           |  |  |
| المدير التنفيذي        | جيمس في فينا                                                                                                                                                                                                                                                                                                                                                                                                                                                                                         | موظفين                                   | 32,973                                    |  |  |
| نوع المشكلة            | الأسهم العادية                                                                                                                                                                                                                                                                                                                                                                                                                                                                                       | المنظمة الدولية للمحامين                 | اللغة الغرنسية                            |  |  |
| مُراجع الحسابات        | ديلويت آند توش المحدودة                                                                                                                                                                                                                                                                                                                                                                                                                                                                              | التنقيق الأخير                           | _                                         |  |  |
| القيمة السوقية         | 147,332,485,493                                                                                                                                                                                                                                                                                                                                                                                                                                                                                      |                                          |                                           |  |  |
|                        |                                                                                                                                                                                                                                                                                                                                                                                                                                                                                                      |                                          |                                           |  |  |
| تصنيفات الصناعة        |                                                                                                                                                                                                                                                                                                                                                                                                                                                                                                      |                                          |                                           |  |  |
| قطاع                   | الصناعات                                                                                                                                                                                                                                                                                                                                                                                                                                                                                             | <u> Augus</u>                            | 100885                                    |  |  |
| مجموعة                 | مواصلات                                                                                                                                                                                                                                                                                                                                                                                                                                                                                              | التصنيف الصناعي القياسي                  | 4011                                      |  |  |
| صناعة                  | النقل بالسكك الحديدية والمعدات                                                                                                                                                                                                                                                                                                                                                                                                                                                                       | تصنيف أمريكا الشمالية للصناعات التحويلية | خطوط السكك الحديدية لنقل البضائع (482111) |  |  |

| المعلومات السنو             |            |                                      |          |
|-----------------------------|------------|--------------------------------------|----------|
| أحدث تاريخ مالي             | 2023-12-31 | أحدث أرياح السهم المالية             | 10.47    |
| أحدث الإيرادات المالية      | ب24.12     | أحدث توزيعات الأرباح المالية لكل سهم | 1.34     |
|                             |            |                                      |          |
| معلومات عن الس              |            |                                      |          |
| أسيو عًا مرتفّعًا 52        | 258.66     | المتوسط المتحرك لـ 200 يوم           | 235.94   |
| أسبوعًا منخفضًا 52          | 218.55     | ألفا                                 | -0.00274 |
| أسبوعًا من التغيير 52       | 0.03%      | بيتا                                 | 1.06349  |
| المتوسط المتحرك لـ 10 أيام  | 246.32     | المربع-R                             | 0.56444  |
| المتوسط المتحرك لـ 21 يومًا | 237.98     | الانحراف المعياري                    | 0.07433  |
| المتوسط المتحرك لـ 50 يومًا | 235.53     | فترة                                 | 60       |
| المتوسط المتحرك لـ 100 يوم  | 237.84     |                                      |          |