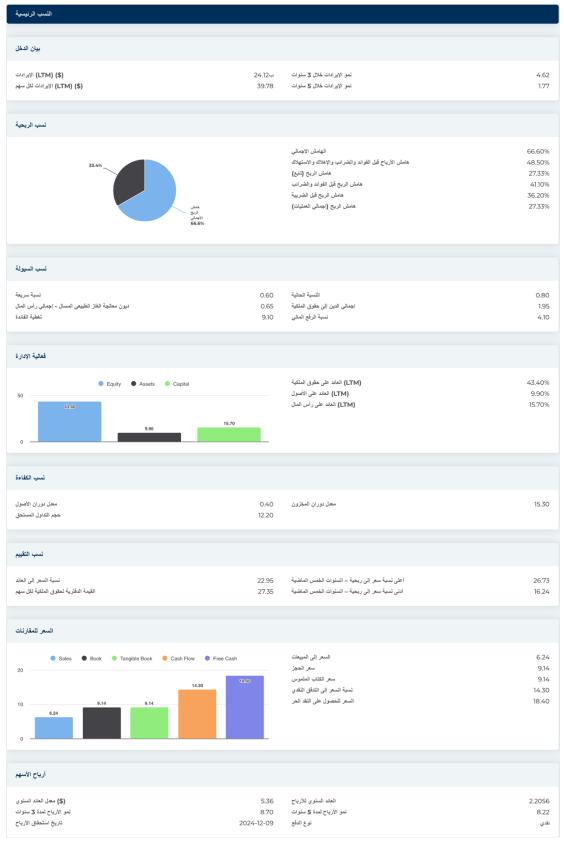

| نبذة عن الشركة         |                                                                                                                                                                                                                                                                                                                                                                                                                                                                                                      |                                          |                                           |  |  |
|------------------------|------------------------------------------------------------------------------------------------------------------------------------------------------------------------------------------------------------------------------------------------------------------------------------------------------------------------------------------------------------------------------------------------------------------------------------------------------------------------------------------------------|------------------------------------------|-------------------------------------------|--|--|
| h on a h h             |                                                                                                                                                                                                                                                                                                                                                                                                                                                                                                      |                                          |                                           |  |  |
| الوصف ومعلومات الاتصال |                                                                                                                                                                                                                                                                                                                                                                                                                                                                                                      |                                          |                                           |  |  |
| وصف العمل              | تعد شركة يونيون بينبيلك، التي يقع مقر ها في أوماها ير لاية تعر اسكا، أكبر شركة سكك حديدية عامة في أمريكا الشمائية، وتممل الشركة على أكثر من 30 الله ميل من المسارات في الثانين الغربيين من<br>إيات المتحدة، وقد عقلت الشركة حوالي 22 مفيار دولار من الإيرادات في عام 2021 من خلال نقل العمر والمنتجات المستاعية والمواوية المسالات المناسبة.<br>يالسيارات، تمثلك شركة يونيون باسيؤلك حوالي ربع شركة السكك الحديدية المكسوكية فير ومكس وتحصل على حوالي 60% من بارداتها من نقل البضائع من والي المكسوك |                                          |                                           |  |  |
| عنوان                  | شار ع دو غلاس، أو ماها، نبر اسكا، الو لايات المتحدة الأمريكية، 1400 1400                                                                                                                                                                                                                                                                                                                                                                                                                             |                                          |                                           |  |  |
| الهاتف                 | +1 402 544-5000                                                                                                                                                                                                                                                                                                                                                                                                                                                                                      | موقع إلكتروني                            | http://www.up.com                         |  |  |
| فاكس                   | +1 402 271-6408                                                                                                                                                                                                                                                                                                                                                                                                                                                                                      | بريد إلكتروني                            | up.com@المستثمر العلاقات                  |  |  |
|                        |                                                                                                                                                                                                                                                                                                                                                                                                                                                                                                      |                                          |                                           |  |  |
| تقاصيل                 |                                                                                                                                                                                                                                                                                                                                                                                                                                                                                                      |                                          |                                           |  |  |
| المدير التنفيذي        | جيمس في فينا                                                                                                                                                                                                                                                                                                                                                                                                                                                                                         | موظفين                                   | 32,973                                    |  |  |
| نوع المشكلة            | الأسهم العادية                                                                                                                                                                                                                                                                                                                                                                                                                                                                                       | المنظمة الدولية للمحامين                 | اللغة الغرنسية                            |  |  |
| مُراجع الحسابات        | ديلويت آند توش المحدودة                                                                                                                                                                                                                                                                                                                                                                                                                                                                              | التنقيق الأخير                           | _                                         |  |  |
| القيمة السوقية         | 147,332,485,493                                                                                                                                                                                                                                                                                                                                                                                                                                                                                      |                                          |                                           |  |  |
|                        |                                                                                                                                                                                                                                                                                                                                                                                                                                                                                                      |                                          |                                           |  |  |
| تصنيفات الصناعة        |                                                                                                                                                                                                                                                                                                                                                                                                                                                                                                      |                                          |                                           |  |  |
| قطاع                   | الصناعات                                                                                                                                                                                                                                                                                                                                                                                                                                                                                             | <u> Augus</u>                            | 100885                                    |  |  |
| مجموعة                 | مواصلات                                                                                                                                                                                                                                                                                                                                                                                                                                                                                              | التصنيف الصناعي القياسي                  | 4011                                      |  |  |
| صناعة                  | النقل بالسكك الحديدية والمعدات                                                                                                                                                                                                                                                                                                                                                                                                                                                                       | تصنيف أمريكا الشمالية للصناعات التحويلية | خطوط السكك الحديدية لنقل البضائع (482111) |  |  |

| المعلومات السنو             |            |                                      |          |
|-----------------------------|------------|--------------------------------------|----------|
| أحدث تاريخ مالي             | 2023-12-31 | أحدث أرياح السهم المالية             | 10.47    |
| أحدث الإيرادات المالية      | ب24.12     | أحدث توزيعات الأرباح المالية لكل سهم | 1.34     |
|                             |            |                                      |          |
| معلومات عن الس              |            |                                      |          |
| أسيو عًا مرتفّعًا 52        | 258.66     | المتوسط المتحرك لـ 200 يوم           | 235.94   |
| أسبوعًا منخفضًا 52          | 218.55     | ألفا                                 | -0.00274 |
| أسبوعًا من التغيير 52       | 0.03%      | بيتا                                 | 1.06349  |
| المتوسط المتحرك لـ 10 أيام  | 246.32     | المربع-R                             | 0.56444  |
| المتوسط المتحرك لـ 21 يومًا | 237.98     | الانحراف المعياري                    | 0.07433  |
| المتوسط المتحرك لـ 50 يومًا | 235.53     | فترة                                 | 60       |
| المتوسط المتحرك لـ 100 يوم  | 237.84     |                                      |          |