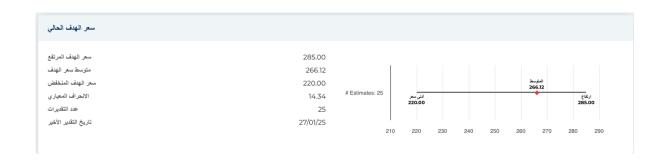

| نبذة عن الشركة         |                                                                                                                                                                                                                                                                                                                                                                                                                                                                                                      |                                          |                                           |  |  |
|------------------------|------------------------------------------------------------------------------------------------------------------------------------------------------------------------------------------------------------------------------------------------------------------------------------------------------------------------------------------------------------------------------------------------------------------------------------------------------------------------------------------------------|------------------------------------------|-------------------------------------------|--|--|
| h on a h h             |                                                                                                                                                                                                                                                                                                                                                                                                                                                                                                      |                                          |                                           |  |  |
| الوصف ومعلومات الاتصال |                                                                                                                                                                                                                                                                                                                                                                                                                                                                                                      |                                          |                                           |  |  |
| وصف العمل              | تعد شركة يونيون بينبيلك، التي يقع مقر ها في أوماها ير لاية تعر اسكا، أكبر شركة سكك حديدية عامة في أمريكا الشمائية، وتممل الشركة على أكثر من 30 الله ميل من المسارات في الثانين الغربيين من<br>إيات المتحدة، وقد عقلت الشركة حوالي 22 مفيار دولار من الإيرادات في عام 2021 من خلال نقل العمر والمنتجات المستاعية والمواوية المسالات المناسبة.<br>يالسيارات، تمثلك شركة يونيون باسيؤلك حوالي ربع شركة السكك الحديدية المكسوكية فير ومكس وتحصل على حوالي 60% من بارداتها من نقل البضائع من والي المكسوك |                                          |                                           |  |  |
| عنوان                  | شار ع دو غلاس، أو ماها، نبر اسكا، الو لايات المتحدة الأمريكية، 1400 1400                                                                                                                                                                                                                                                                                                                                                                                                                             |                                          |                                           |  |  |
| الهاتف                 | +1 402 544-5000                                                                                                                                                                                                                                                                                                                                                                                                                                                                                      | موقع إلكتروني                            | http://www.up.com                         |  |  |
| فاكس                   | +1 402 271-6408                                                                                                                                                                                                                                                                                                                                                                                                                                                                                      | بريد إلكتروني                            | up.com@المستثمر العلاقات                  |  |  |
|                        |                                                                                                                                                                                                                                                                                                                                                                                                                                                                                                      |                                          |                                           |  |  |
| تقاصيل                 |                                                                                                                                                                                                                                                                                                                                                                                                                                                                                                      |                                          |                                           |  |  |
| المدير التنفيذي        | جيمس في فينا                                                                                                                                                                                                                                                                                                                                                                                                                                                                                         | موظفين                                   | 32,973                                    |  |  |
| نوع المشكلة            | الأسهم العادية                                                                                                                                                                                                                                                                                                                                                                                                                                                                                       | المنظمة الدولية للمحامين                 | اللغة الغرنسية                            |  |  |
| مُراجع الحسابات        | ديلويت آند توش المحدودة                                                                                                                                                                                                                                                                                                                                                                                                                                                                              | التنقيق الأخير                           | _                                         |  |  |
| القيمة السوقية         | 147,332,485,493                                                                                                                                                                                                                                                                                                                                                                                                                                                                                      |                                          |                                           |  |  |
|                        |                                                                                                                                                                                                                                                                                                                                                                                                                                                                                                      |                                          |                                           |  |  |
| تصنيفات الصناعة        |                                                                                                                                                                                                                                                                                                                                                                                                                                                                                                      |                                          |                                           |  |  |
| قطاع                   | الصناعات                                                                                                                                                                                                                                                                                                                                                                                                                                                                                             | <u> Augus</u>                            | 100885                                    |  |  |
| مجموعة                 | مواصلات                                                                                                                                                                                                                                                                                                                                                                                                                                                                                              | التصنيف الصناعي القياسي                  | 4011                                      |  |  |
| صناعة                  | النقل بالسكك الحديدية والمعدات                                                                                                                                                                                                                                                                                                                                                                                                                                                                       | تصنيف أمريكا الشمالية للصناعات التحويلية | خطوط السكك الحديدية لنقل البضائع (482111) |  |  |

| المعلومات السنو             |            |                                      |          |
|-----------------------------|------------|--------------------------------------|----------|
| أحدث تاريخ مالي             | 2023-12-31 | أحدث أرياح السهم المالية             | 10.47    |
| أحدث الإيرادات المالية      | ب24.12     | أحدث توزيعات الأرباح المالية لكل سهم | 1.34     |
|                             |            |                                      |          |
| معلومات عن الس              |            |                                      |          |
| أسيو عًا مرتفّعًا 52        | 258.66     | المتوسط المتحرك لـ 200 يوم           | 235.94   |
| أسبوعًا منخفضًا 52          | 218.55     | ألفا                                 | -0.00274 |
| أسبوعًا من التغيير 52       | 0.03%      | بيتا                                 | 1.06349  |
| المتوسط المتحرك لـ 10 أيام  | 246.32     | المربع-R                             | 0.56444  |
| المتوسط المتحرك لـ 21 يومًا | 237.98     | الانحراف المعياري                    | 0.07433  |
| المتوسط المتحرك لـ 50 يومًا | 235.53     | فترة                                 | 60       |
| المتوسط المتحرك لـ 100 يوم  | 237.84     |                                      |          |