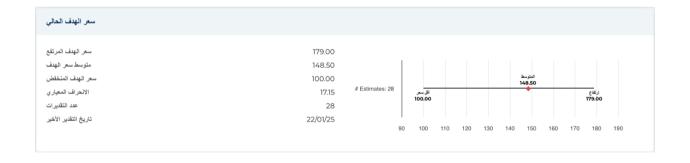

|          |
| معلومات عن الأسع            |            |                                      |          |
| أسبو عَا مرتفَّعًا 52       | 161.35     | المتوسط المتحرك لـ 200 يوم           | 132.06   |
| أسبوعًا منخفضًا 52          | 121.56     | ألفا                                 | -0.00362 |
| أسبوعًا من التغيير 52       | -10.94%    | بيتا                                 | 0.99695  |
| المتوسط المتحرك لـ 10 أيام  | 129.33     | المربع-₽                             | 0.36236  |
| المتوسط المتحرك لـ 21 يومًا | 127.28     | الانحراف المعياري                    | 0.08695  |
| المتوسط المتحرك لـ 50 يومًا | 129.14     | فترة                                 | 60       |
| المتوسط المتحرك لـ 100 يوم  | 129.79     |                                      |          |