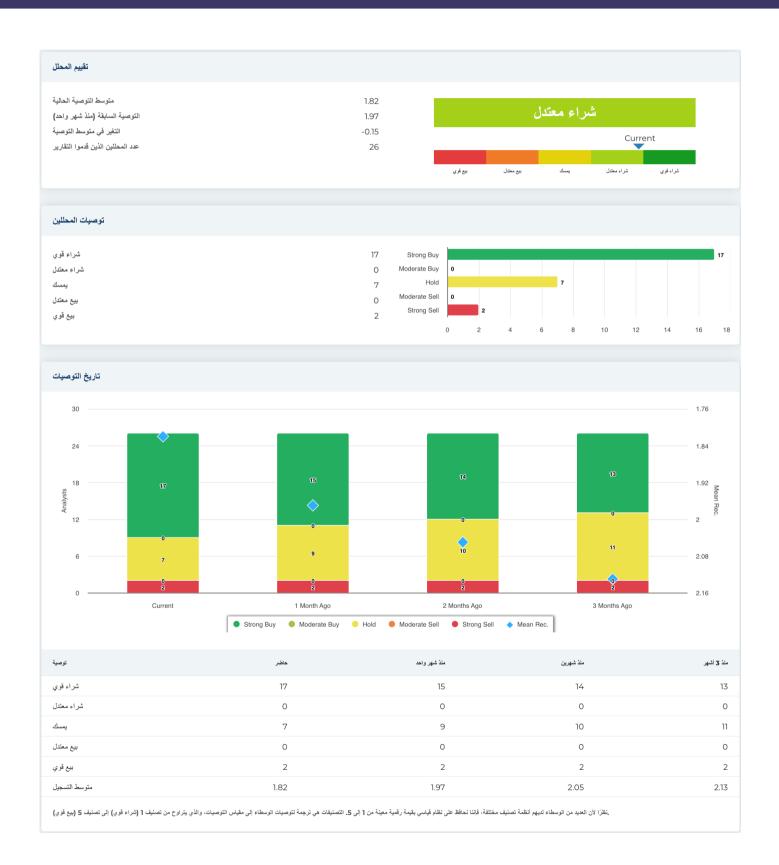

| تصنيف أمريكا الشمالية للصناعات التحويلية | سعاة(492110)        |  |  |











| المعلومات السنو             |            |                                      |          |
|-----------------------------|------------|--------------------------------------|----------|
| أحدث تاريخ مالي             | 2023-12-31 | أحدث أرباح الممهم المالية            | 7.81     |
| أحدث الإيرادات المالية      | ب90.96     | أحدث توزيعات الأرباح المالية لكل سهم | 1.63     |
|                             |            |                                      |          |
| معلومات عن الأسع            |            |                                      |          |
| أسبو عَا مرتفَّعًا 52       | 161.35     | المتوسط المتحرك لـ 200 يوم           | 132.06   |
| أسبوعًا منخفضًا 52          | 121.56     | ألفا                                 | -0.00362 |
| أسبوعًا من التغيير 52       |