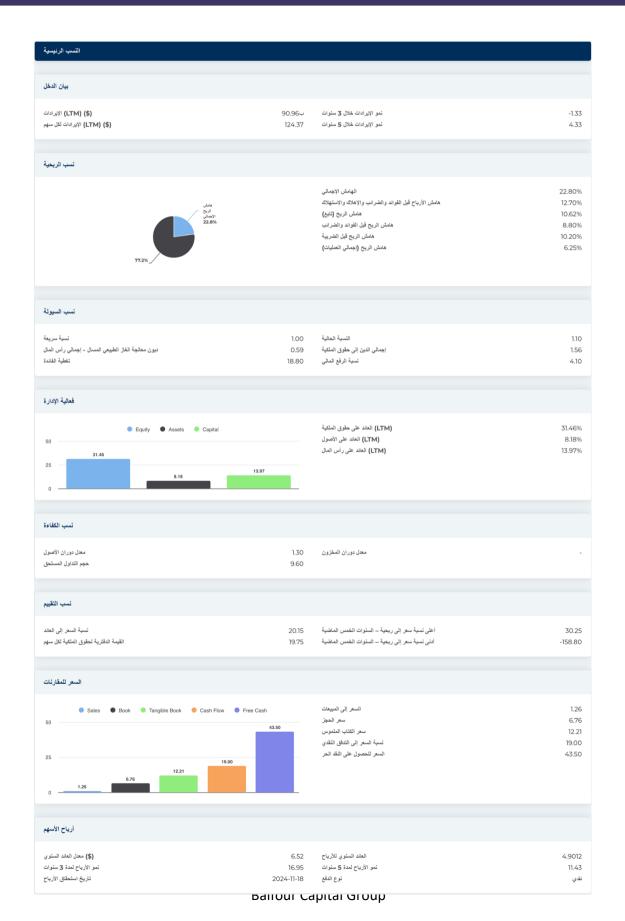

| تصنيف أمريكا الشمالية للصناعات التحويلية | سعاة(492110)        |  |  |











| المعلومات السنو             |            |                                      |          |
|-----------------------------|------------|--------------------------------------|----------|
| أحدث تاريخ مالي             | 2023-12-31 | أحدث أرباح الممهم المالية            | 7.81     |
| أحدث الإيرادات المالية      | ب90.96     | أحدث توزيعات الأرباح المالية لكل سهم | 1.63     |
|                             |            |                                      |          |
| معلومات عن الأسع            |            |                                      |          |
| أسبو عَا مرتفَّعًا 52       | 161.35     | المتوسط المتحرك لـ 200 يوم           | 132.06   |
| أسبوعًا منخفضًا 52          | 121.56     | ألفا                                 | -0.00362 |
| أسبوعًا من التغيير 52       | -10.