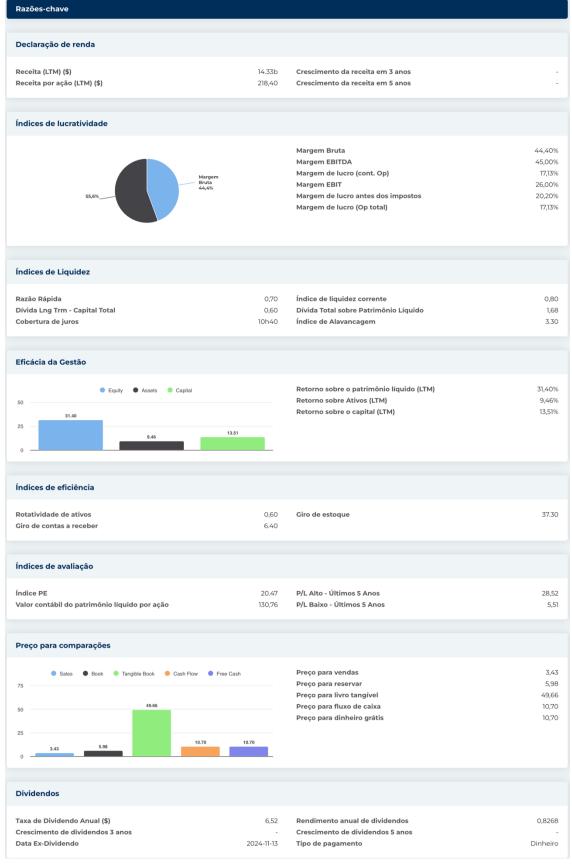

| formações Anuais         |            |                                     |         |
|--------------------------|------------|-------------------------------------|---------|
| Última data fiscal       | 2023-12-31 | Último EPS Fiscal                   | 35,40   |
| Últimas Receitas Fiscais | 14.33b     | Últimos dividendos fiscais por ação | _       |
| formações sobre preços   |            |                                     |         |
| 52 semanas de altura     | 896,98     | Média móvel de 200 dias             | 730,91  |
| 52 semanas baixo         | 574,09     | Alfa                                | 0,01273 |
| Mudança de 52 semanas    | 37,65%     | Beta                                | 1.69369 |
| Média móvel de 10 dias   | 739,00     | R-Quadrado                          | 0,50793 |
| Média móvel de 21 dias   | 722,25     | Desvio Padrão                       | 0,12476 |
| Média móvel de 50 dias   | 784,20     | Período                             | 60      |
| Média móvel de 100 dias  | 785,80     |                                     |         |