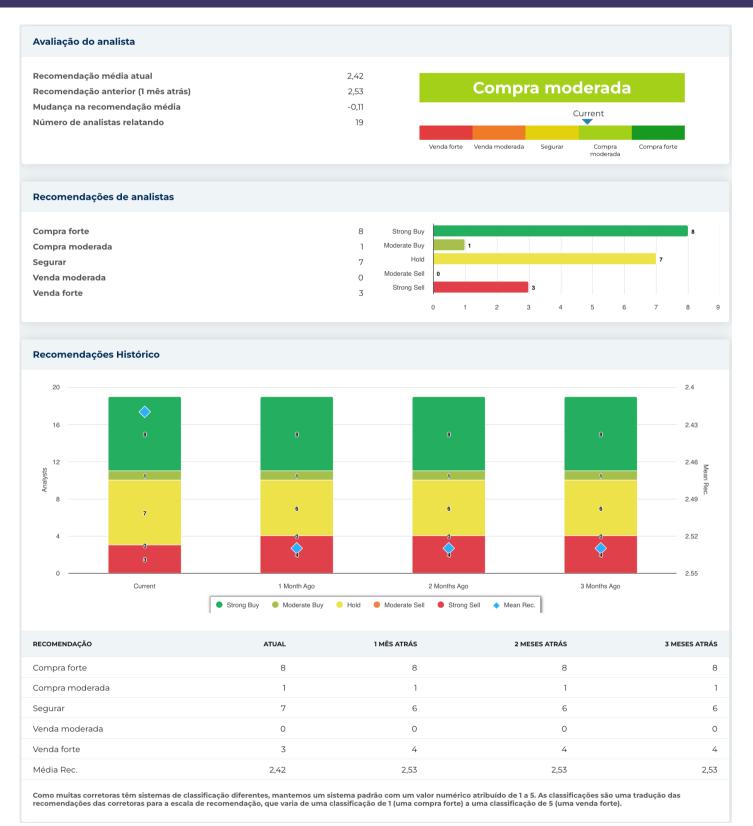

| Descrição e informações de  | contato                                                                                                                                                                                                                                                                                                                                                                                                                                                                                                                               |                  |                                                                |  |  |
|-----------------------------|---------------------------------------------------------------------------------------------------------------------------------------------------------------------------------------------------------------------------------------------------------------------------------------------------------------------------------------------------------------------------------------------------------------------------------------------------------------------------------------------------------------------------------------|------------------|----------------------------------------------------------------|--|--|
| Descrição do negócio        | A United Rentals é a maior empresa de aluguel de equipamentos do mundo e opera principalmente nos Estados Unidos e<br>Canadá, onde detém aproximadamente 15% de participação em um mercado altamente fragmentado. Ela atende a três mercadinais: indústria geral, construção comercial e construção residencial. Como seus pares, a United Rentals historicamente forneceu seus clientes equipamentos que eram usados intermitentemente, como equipamentos aéreos e geradores portâteis. A medida que a empresa cresceu organicamente |                  |                                                                |  |  |
| Endereço                    | 100 First Stamford Place, Suíte 700, Stamford, CT, EUA, 06902                                                                                                                                                                                                                                                                                                                                                                                                                                                                         |                  |                                                                |  |  |
| Telefone                    | +1 203 622-3131                                                                                                                                                                                                                                                                                                                                                                                                                                                                                                                       | Site             | https://www.unitedrentals.com                                  |  |  |
| Fax                         |                                                                                                                                                                                                                                                                                                                                                                                                                                                                                                                                       | E-mail           | investidores@unitedrentals.com                                 |  |  |
|                             |                                                                                                                                                                                                                                                                                                                                                                                                                                                                                                                                       |                  |                                                                |  |  |
| Detalhes                    |                                                                                                                                                                                                                                                                                                                                                                                                                                                                                                                                       |                  |                                                                |  |  |
| CEO                         | Matthew John Flannery                                                                                                                                                                                                                                                                                                                                                                                                                                                                                                                 | Funcionários     | 26.300                                                         |  |  |
| Tipo de problema            | Ações Ordinárias                                                                                                                                                                                                                                                                                                                                                                                                                                                                                                                      | ISOCFI           | ESVUFR                                                         |  |  |
| Auditor                     | Ernst & Young LLP                                                                                                                                                                                                                                                                                                                                                                                                                                                                                                                     | Última Auditoria | _                                                              |  |  |
| Capitalização de mercado    | 51.747.839.408                                                                                                                                                                                                                                                                                                                                                                                                                                                                                                                        |                  |                                                                |  |  |
| Classificações da indústria |                                                                                                                                                                                                                                                                                                                                                                                                                                                                                                                                       |                  |                                                                |  |  |
| Setor                       | to to set to                                                                                                                                                                                                                                                                                                                                                                                                                                                                                                                          | CIK              | 10,577001                                                      |  |  |
|                             | Industriais                                                                                                                                                                                                                                                                                                                                                                                                                                                                                                                           |                  | 1067701                                                        |  |  |
| Grupo                       | Serviços Corporativos                                                                                                                                                                                                                                                                                                                                                                                                                                                                                                                 | SIC              | 7359                                                           |  |  |
| Indústria                   | Aluguel e Leasing de Equipamentos                                                                                                                                                                                                                                                                                                                                                                                                                                                                                                     | NAICS            | Aluguel de Eletrodomésticos e Eletrônic<br>de Consumo (532210) |  |  |