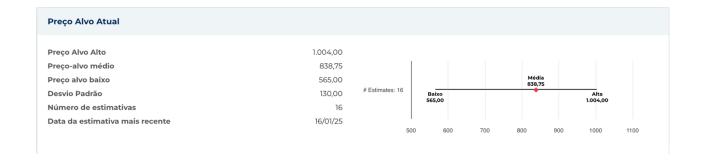

| formações Anuais         |            |                                     |         |
|--------------------------|------------|-------------------------------------|---------|
| Última data fiscal       | 2023-12-31 | Último EPS Fiscal                   | 35,40   |
| Últimas Receitas Fiscais | 14.33b     | Últimos dividendos fiscais por ação | _       |
| formações sobre preços   |            |                                     |         |
| 52 semanas de altura     | 896,98     | Média móvel de 200 dias             | 730,91  |
| 52 semanas baixo         | 574,09     | Alfa                                | 0,01273 |
| Mudança de 52 semanas    | 37,65%     | Beta                                | 1.69369 |
| Média móvel de 10 dias   | 739,00     | R-Quadrado                          | 0,50793 |
| Média móvel de 21 dias   | 722,25     | Desvio Padrão                       | 0,12476 |
| Média móvel de 50 dias   | 784,20     | Período                             | 60      |
| Média móvel de 100 dias  | 785,80     |                                     |         |