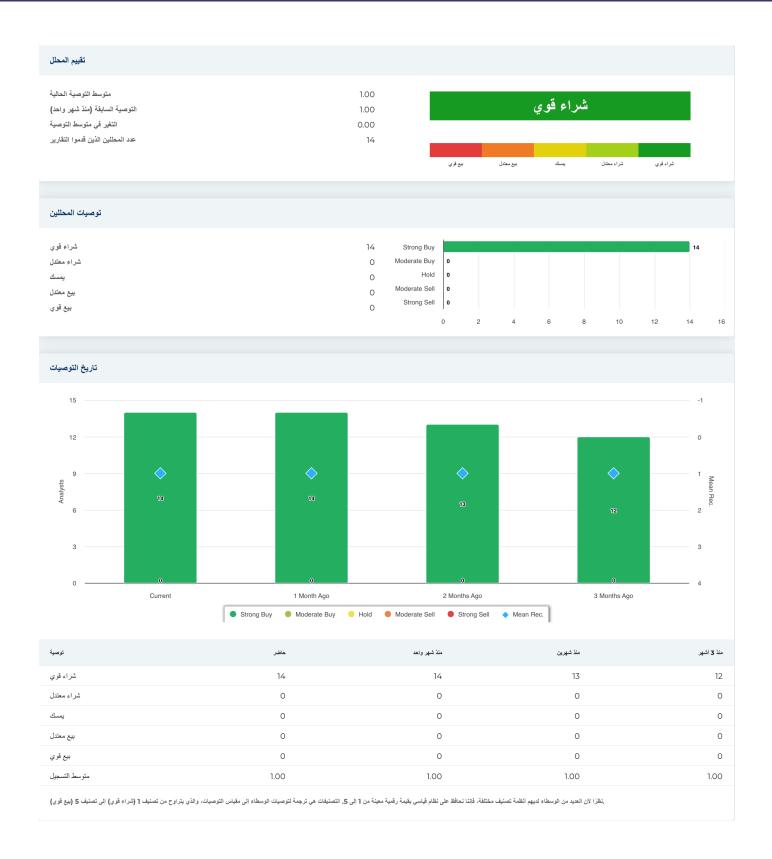

| التصنيف الصناعي القياسي                   | 2834                                 |  |
| مناعة                 | التكنو لوجيا الحيوية                                                                                                                                                                                                                                                                                                                                                                               | تصنيف أمر يكا الشمالية للصناعات التحويلية | تصنيع المستحضرات الصيدلانية (325412) |  |











| المعلومات السنوية           |            |                                      |         |
|-----------------------------|------------|--------------------------------------|---------|
| أحدث تاريخ مالي             | 2023-12-31 | أحدث أرياح المنهم المالية            | -0.91   |
| أحدث الإيرادات المالية      | _          | أحدث توزيعات الأرباح المالية لكل سهم | _       |
|                             |            |                                      |         |
| معلومات عن الأسعا           |            |                                      |         |
| أمبوغا مرتفَّا 52           | 99.41      | المتوسط المتحرك لـ 200 يوم           | 58.15   |
| أسبوعًا منخفضًا 52          | 20.92      | لقا                                  | 0.05767 |
| أسبوعًا من التغيير 52       | 60.84%