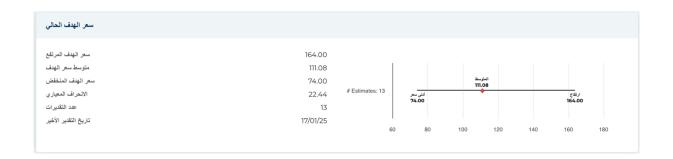

|         |
| أمبوغا مرتفَّا 52           | 99.41      | المتوسط المتحرك لـ 200 يوم           | 58.15   |
| أسبوعًا منخفضًا 52          | 20.92      | لقا                                  | 0.05767 |
| أسبوعًا من التغيير 52       | 60.84%     | بيتا                                 | 0.94133 |
| المتوسط المتحرك لـ 10 أيام  | 34.86      | المربع-R                             | 0.01712 |
| المتوسط المتحرك لـ 21 يومًا | 38.37      | الانحراف المعياري                    | 0.37773 |
| المتوسط المتحرك لـ 50 يومًا | 45.38      | فترة                                 | 60      |
| المتوسط المتحرك لـ 100 يوم  | 55.07      |                                      |         |
|                             |            |                                      |         |