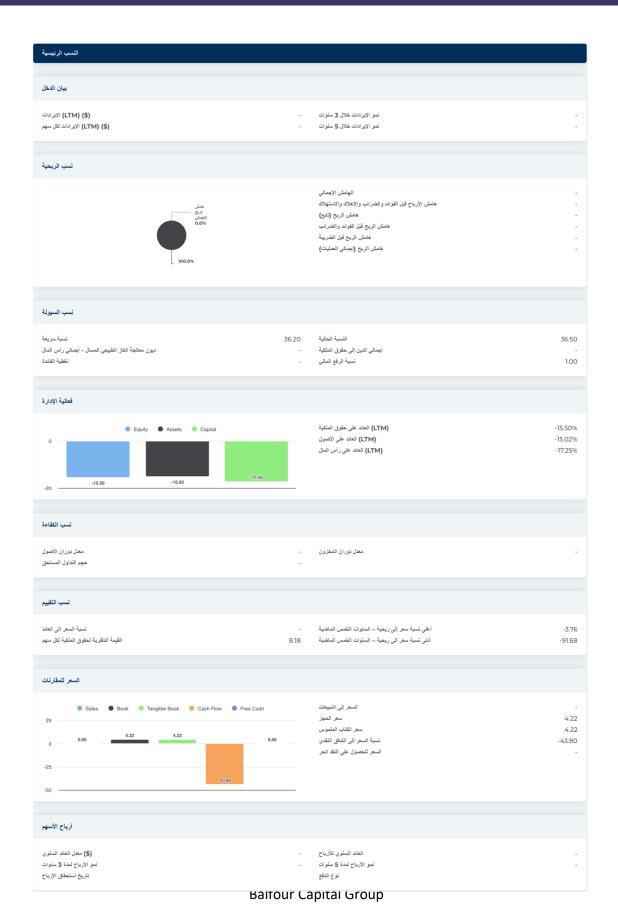

| التصنيف الصناعي القياسي                   | 2834                                 |  |
| مناعة                 | التكنو لوجيا الحيوية                                                                                                                                                                                                                                                                                                                                                                               | تصنيف أمر يكا الشمالية للصناعات التحويلية | تصنيع المستحضرات الصيدلانية (325412) |  |











| المعلومات السنوية           |            |                                      |         |
|-----------------------------|------------|--------------------------------------|---------|
| أحدث تاريخ مالي             | 2023-12-31 | أحدث أرياح المنهم المالية            | -0.91   |
| أحدث الإيرادات المالية      | _          | أحدث توزيعات الأرباح المالية لكل سهم | _       |
|                             |            |                                      |         |
| معلومات عن الأسعا           |            |                                      |         |
| أمبوغا مرتفَّا 52           | 99.41      | المتوسط المتحرك لـ 200 يوم           | 58.15   |
| أسبوعًا منخفضًا 52          | 20.92      | لقا                                  | 0.05767 |
| أسبوعًا من التغيير 52       | 60.84%     |