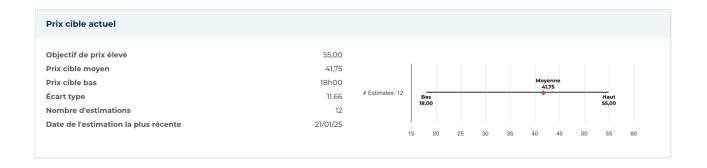

ions sur les prix        |            |                                        |          |
| 52 semaines de haut niveau      | 48,73      | Moyenne mobile sur 200 jours           | 26h30    |
| 52 semaines de faible intensité | 15.12      | Alpha                                  | -0,00059 |
| Changement de 52 semaines       | 58,85%     | Bêta                                   | 2.23642  |
| Moyenne mobile sur 10 jours     | 37.27      | R-carré                                | 0,28417  |
| Moyenne mobile sur 21 jours     | 39,52      | Écart type                             | 0,20636  |
| Moyenne mobile sur 50 jours     | 40.18      | Période                                | 41       |
| Moyenne mobile sur 100 jours    | 33,29      |                                        |          |