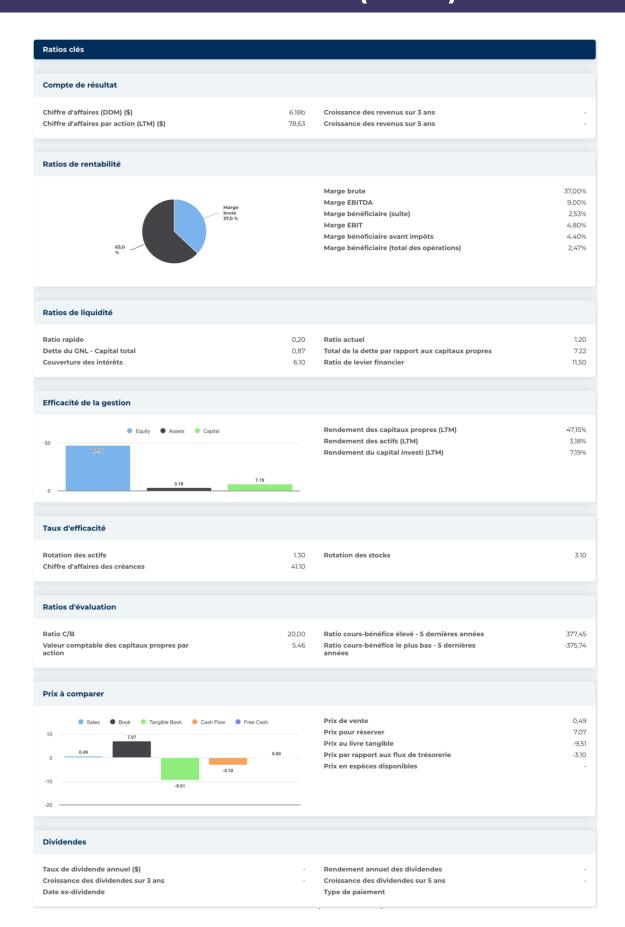

PUBLISHED ON

| nformations annuelles           |            |                                        |          |
|---------------------------------|------------|----------------------------------------|----------|
| Dernière date fiscale           | 03/02/2024 | Dernier EPS de l'exercice 1.41         |          |
| Dernières recettes fiscales     | 6.18b      | Derniers dividendes fiscaux par action | _        |
| nformations sur les prix        |            |                                        |          |
| 52 semaines de haut niveau      | 48,73      | Moyenne mobile sur 200 jours           | 26h30    |
| 52 semaines de faible intensité | 15.12      | Alpha                                  | -0,00059 |
| Changement de 52 semaines       | 58,85%     | Bêta                                   | 2.23642  |
| Moyenne mobile sur 10 jours     | 37.27      | R-carré                                | 0,28417  |
| Moyenne mobile sur 21 jours     | 39,52      | Écart type                             | 0,20636  |
| Moyenne mobile sur 50 jours     | 40.18      | Période                                | 41       |
| Moyenne mobile sur 100 jours    | 33,29      |                                        |          |