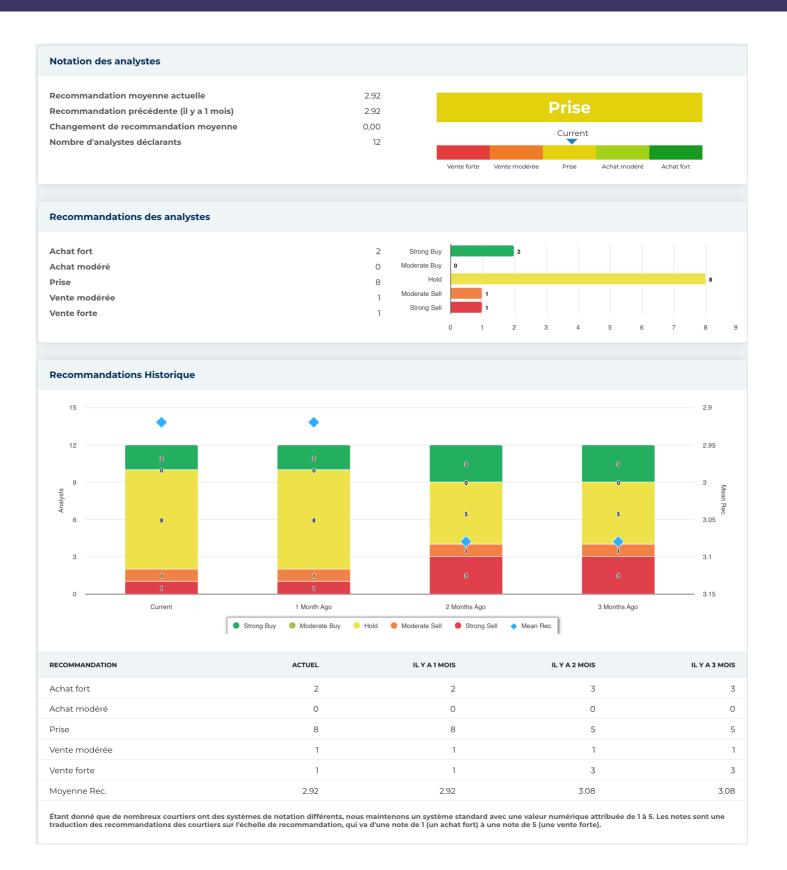

| SIC           | 5621                                       |  |  |
| Industrie                     | Vente au détail de vêtements et d'accessoires                                                                                                                                                                                                                                                                                            | SCIAN         | Magasins de vêtements pour femmes (448120) |  |  |





PUBLISHED ON







| nformations annuelles           |            |                                        |          |
|---------------------------------|------------|----------------------------------------|----------|
| Dernière date fiscale           | 03/02/2024 | Dernier EPS de l'exercice 1.41         |          |
| Dernières recettes fiscales     | 6.18b      | Derniers dividendes fiscaux par action | _        |
| nformations sur les prix        |            |                                        |          |
| 52 semaines de haut niveau      | 48,73      | Moyenne mobile sur 200 jours           | 26h30    |
| 52 semaines de faible intensité | 15.12      | Alpha                                  | -0,00059 |
| Changement de 52 semaines       | 58,85%     | Bêta