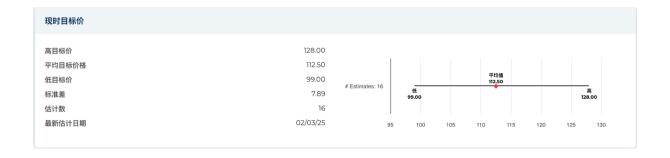

## New Buy Recommendation WYNN RESORTS LIMITED (WYNN)

| 年度信息        |            |            |          |
|-------------|------------|------------|----------|
| 最新财务日期      | 2023-12-31 | 最新财务每股收益   | 6.49     |
| 最新财政收入      | 6.53b      | 最新每股财政股息   | _        |
| 价格信息        |            |            |          |
| // 10 IQ/04 |            |            |          |
| 52周高点       | 110.38     | 200 日移动平均线 | 88.40    |
| 52周低点       | 71.63      | 阿尔法        | -0.01652 |
| 52 周变化      | -12.88%    | 测试版        | 1.76333  |
| 10 日移动平均线   | 85.47      | R 平方       | 0.40935  |
| 21 日移动平均线   | 84.00      | 标准差        | 0.14472  |
| 50 日移动平均线   | 88.46      | 时期         | 60       |
| 100 日移动平均线  | 90.31      |            |          |