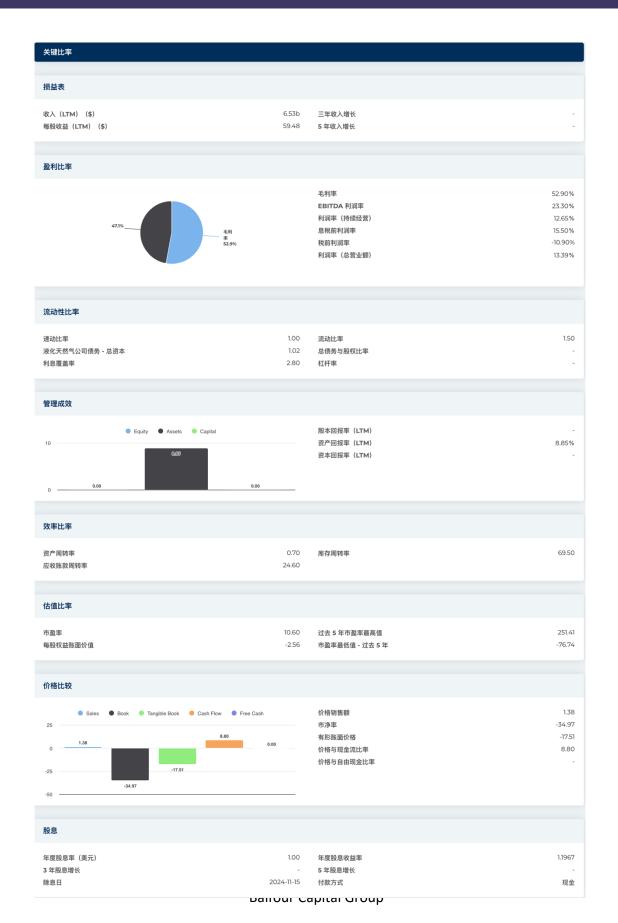

## New Buy Recommendation WYNN RESORTS LIMITED (WYNN)

| 年度信息        |            |            |          |
|-------------|------------|------------|----------|
| 最新财务日期      | 2023-12-31 | 最新财务每股收益   | 6.49     |
| 最新财政收入      | 6.53b      | 最新每股财政股息   | _        |
| 价格信息        |            |            |          |
| // 10 IQ/04 |            |            |          |
| 52周高点       | 110.38     | 200 日移动平均线 | 88.40    |
| 52周低点       | 71.63      | 阿尔法        | -0.01652 |
| 52 周变化      | -12.88%    | 测试版        | 1.76333  |
| 10 日移动平均线   | 85.47      | R 平方       | 0.40935  |
| 21 日移动平均线   | 84.00      | 标准差        | 0.14472  |
| 50 日移动平均线   | 88.46      | 时期         | 60       |
| 100 日移动平均线  | 90.31      |            |          |