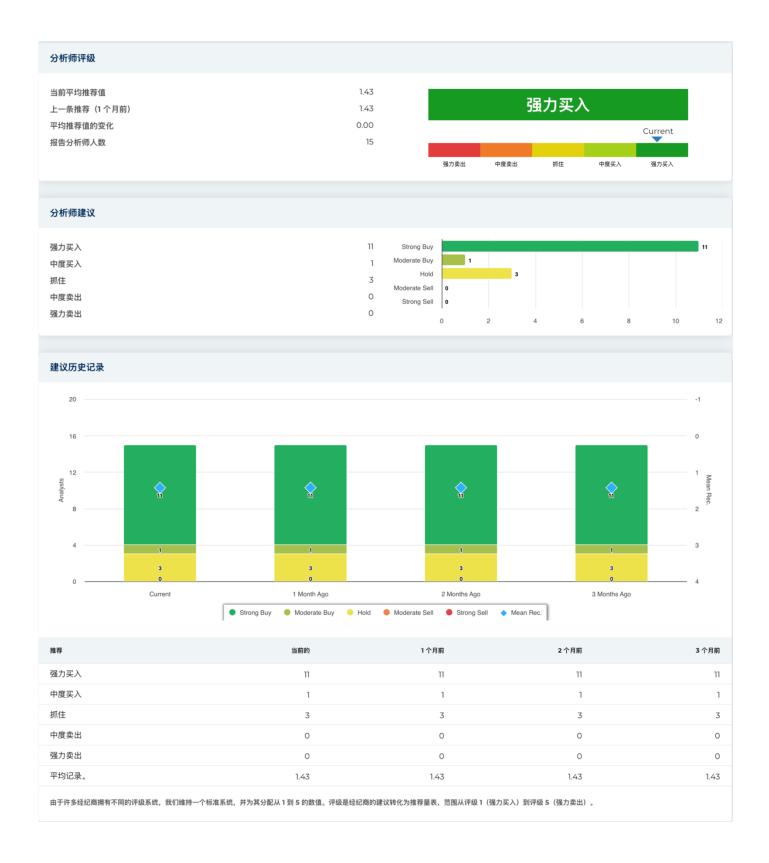

## New Buy Recommendation WYNN RESORTS LIMITED (WYNN)

| 公司简介    |                                |                                                                                                                                                                                                                                          |                                   |  |  |  |
|---------|--------------------------------|------------------------------------------------------------------------------------------------------------------------------------------------------------------------------------------------------------------------------------------|-----------------------------------|--|--|--|
| 描述和联系信息 |                                |                                                                                                                                                                                                                                          |                                   |  |  |  |
| 业务描述    | 以及拉斯维加斯的永利拉斯维加斯利               | 永利度假村经营豪华赌场和废假村。该公司由前首席执行官史蒂夫·永利于 2002 年创立。该公司经营四家大型度假村:澳门的永利澳门和 Encore<br>以及拉斯维加斯的永利拉斯维加斯和 Encore。澳门的路氹皇宫于 2016 年 8 月开业,马萨诸塞州的 Encore Boston Harbor 于 2019 年 6 月开业<br>此外,我们预计该公司将于 2022 年开始在其现有的澳门皇宫度假村旁边建造一座新建筑,我们预计该建筑将于 2025 年开业。该公司 |                                   |  |  |  |
| 地址      | 3131 Las Vegas Boulevard South | 3131 Las Vegas Boulevard South,拉斯维加斯,内华达州,美国,89109                                                                                                                                                                                       |                                   |  |  |  |
| 电话      | +1 702 770-7555                | 网站                                                                                                                                                                                                                                       | https://www.wynnresorts.com       |  |  |  |
| 传真      | +1 702 770-1571                | 电子邮件                                                                                                                                                                                                                                     | Investorrelations@wynnresorts.com |  |  |  |
|         |                                |                                                                                                                                                                                                                                          |                                   |  |  |  |
| 细节      |                                |                                                                                                                                                                                                                                          |                                   |  |  |  |
| 首席执行官   | 克雷格·S·比林斯                      | 雇员                                                                                                                                                                                                                                       | 27,800                            |  |  |  |
| 问题类型    | 普通股                            | 标准化组织                                                                                                                                                                                                                                    | 外周血管内皮生长因子受体                      |  |  |  |
| 审计员     | 安永会计师事务所                       | 上次审计                                                                                                                                                                                                                                     | _                                 |  |  |  |
| 市值      | 9,176,139,060                  |                                                                                                                                                                                                                                          |                                   |  |  |  |
| 行业分类    |                                |                                                                                                                                                                                                                                          |                                   |  |  |  |
| 部门      | サンスの対象の                        | 韩国化学学会                                                                                                                                                                                                                                   | 1174922                           |  |  |  |
|         | 非必需消费品                         |                                                                                                                                                                                                                                          |                                   |  |  |  |
| 团体      | 酒店、住宿和休闲                       | 碳化硅                                                                                                                                                                                                                                      | 7011                              |  |  |  |
| 行业      | 赌场和度假村                         | 北美行业分类                                                                                                                                                                                                                                   | 酒店(赌场酒店除外)和汽车旅馆(721110)           |  |  |  |