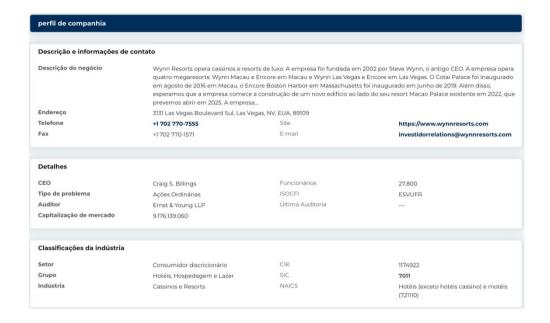

## New Buy Recommendation WYNN RESORTS LIMITED (WYNN)

| nformações Anuais        |            |                                     |          |
|--------------------------|------------|-------------------------------------|----------|
|                          |            |                                     |          |
| Última data fiscal       | 2023-12-31 | Último EPS Fiscal                   | 6,49     |
| Últimas Receitas Fiscais | 6.53b      | Últimos dividendos fiscais por ação | _        |
|                          |            |                                     |          |
|                          |            |                                     |          |
| nformações sobre preços  |            |                                     |          |
|                          |            |                                     |          |
| 52 semanas de altura     | 110,38     | Média móvel de 200 dias             | 88,40    |
| 52 semanas baixo         | 71,63      | Alfa                                | -0,01652 |
| Mudança de 52 semanas    | -12,88%    | Beta                                | 1.76333  |
| Média móvel de 10 dias   | 85,47      | R-Quadrado                          | 0,40935  |
| Média móvel de 21 dias   | 84,00      | Desvio Padrão                       | 0,14472  |
|                          | 88,46      | Período                             | 60       |
| Média móvel de 50 dias   | 00,10      | Fellodo                             |          |