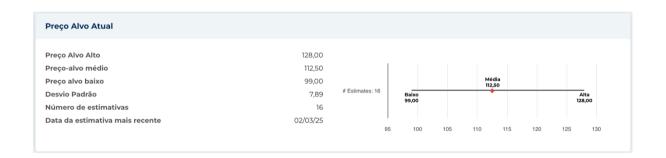

## New Buy Recommendation WYNN RESORTS LIMITED (WYNN)

| nformações Anuais        |            |                                     |          |
|--------------------------|------------|-------------------------------------|----------|
|                          |            |                                     |          |
| Última data fiscal       | 2023-12-31 | Último EPS Fiscal                   | 6,49     |
| Últimas Receitas Fiscais | 6.53b      | Últimos dividendos fiscais por ação | _        |
|                          |            |                                     |          |
|                          |            |                                     |          |
| nformações sobre preços  |            |                                     |          |
|                          |            |                                     |          |
| 52 semanas de altura     | 110,38     | Média móvel de 200 dias             | 88,40    |
| 52 semanas baixo         | 71,63      | Alfa                                | -0,01652 |
| Mudança de 52 semanas    | -12,88%    | Beta                                | 1.76333  |
| Média móvel de 10 dias   | 85,47      | R-Quadrado                          | 0,40935  |
| Média móvel de 21 dias   | 84,00      | Desvio Padrão                       | 0,14472  |
|                          | 88,46      | Período                             | 60       |
| Média móvel de 50 dias   | 00,10      | Fellodo                             |          |