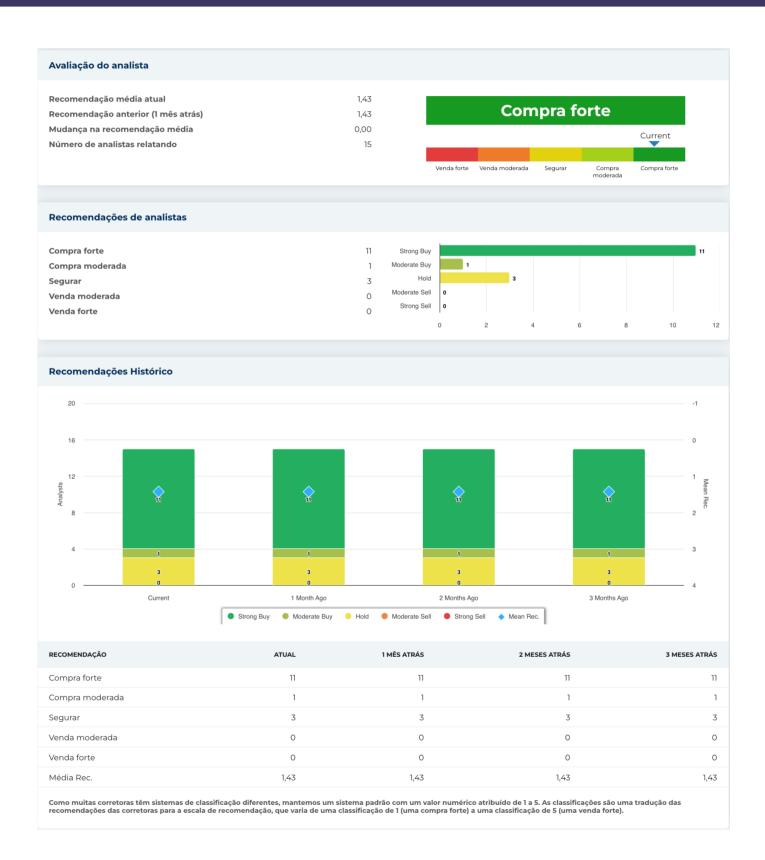

## New Buy Recommendation WYNN RESORTS LIMITED (WYNN)

| nformações Anuais        |            |                                     |          |
|--------------------------|------------|-------------------------------------|----------|
|                          |            |                                     |          |
| Última data fiscal       | 2023-12-31 | Último EPS Fiscal                   | 6,49     |
| Últimas Receitas Fiscais | 6.53b      | Últimos dividendos fiscais por ação | _        |
|                          |            |                                     |          |
|                          |            |                                     |          |
| nformações sobre preços  |            |                                     |          |
|                          |            |                                     |          |
| 52 semanas de altura     | 110,38     | Média móvel de 200 dias             | 88,40    |
| 52 semanas baixo         | 71,63      | Alfa                                | -0,01652 |
| Mudança de 52 semanas    | -12,88%    | Beta                                | 1.76333  |
| Média móvel de 10 dias   | 85,47      | R-Quadrado                          | 0,40935  |
| Média móvel de 21 dias   | 84,00      | Desvio Padrão                       | 0,14472  |
|                          | 88,46      | Período                             | 60       |
| Média móvel de 50 dias   | 00,10      | Fellodo                             |          |