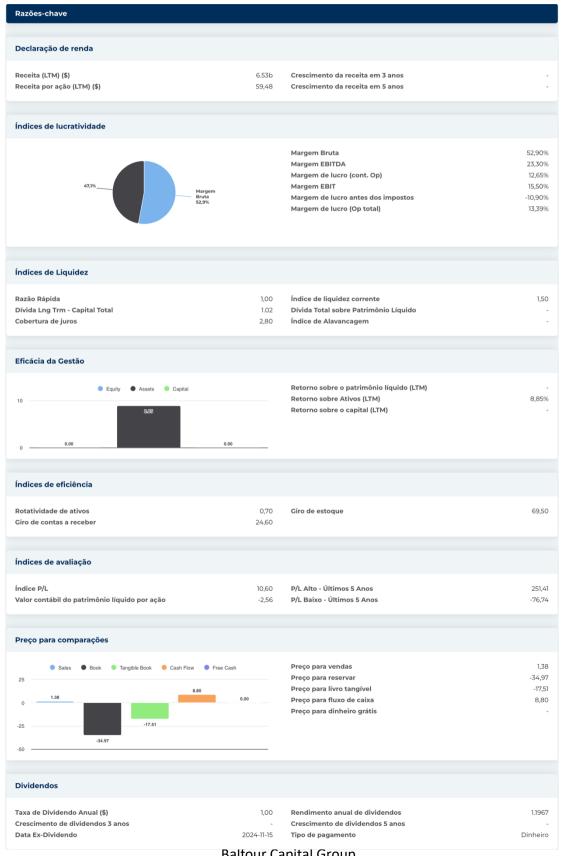

## New Buy Recommendation WYNN RESORTS LIMITED (WYNN)

| nformações Anuais        |            |                                     |          |
|--------------------------|------------|-------------------------------------|----------|
|                          |            |                                     |          |
| Última data fiscal       | 2023-12-31 | Último EPS Fiscal                   | 6,49     |
| Últimas Receitas Fiscais | 6.53b      | Últimos dividendos fiscais por ação | _        |
|                          |            |                                     |          |
|                          |            |                                     |          |
| nformações sobre preços  |            |                                     |          |
|                          |            |                                     |          |
| 52 semanas de altura     | 110,38     | Média móvel de 200 dias             | 88,40    |
| 52 semanas baixo         | 71,63      | Alfa                                | -0,01652 |
| Mudança de 52 semanas    | -12,88%    | Beta                                | 1.76333  |
| Média móvel de 10 dias   | 85,47      | R-Quadrado                          | 0,40935  |
| Média móvel de 21 dias   | 84,00      | Desvio Padrão                       | 0,14472  |
|                          | 88,46      | Período                             | 60       |
| Média móvel de 50 dias   | 00,10      | Fellodo                             |          |