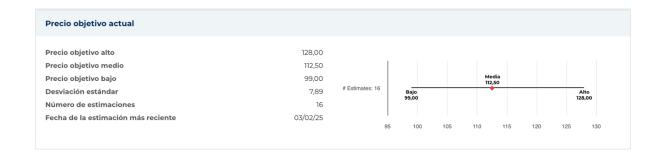

| 1.76333  |
| Promedio móvil de 10 días                        | 85,47                            | R-cuadrado                                                                       | 0,40935  |
| Promedio móvil de 21 días                        | 84.00                            | Desviación estándar                                                              | 0,14472  |
| Promedio móvil de 50 días                        | 88,46                            | Período                                                                          | 60       |
| Promedio móvil de 100 días                       | 90.31                            |                                                                                  |          |