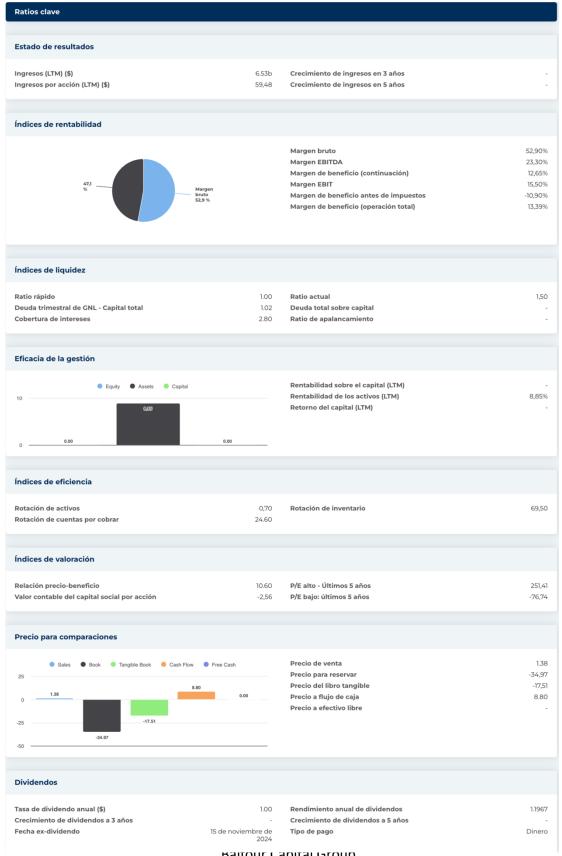

|  |
|                              | rioceies, arojarrilerito y ocio                                                                                                                                                                                                                                                                                                                                                                                                                                                                                                                          |                    | 7011                                        |  |



## New Buy Recommendation WYNN RESORTS LIMITED (WYNN)





## **New Buy Recommendation** WYNN RESORTS LIMITED (WYNN)





## New Buy Recommendation WYNN RESORTS LIMITED (WYNN)

| nformación anual                                 |                                  |                                                                                  |          |
|--------------------------------------------------|----------------------------------|----------------------------------------------------------------------------------|----------|
| Última fecha fiscal<br>Últimos ingresos fiscales | 31 de diciembre de 2023<br>6.53b | Últimos beneficios fiscales por acción<br>Últimos dividendos fiscales por acción | 6.49     |
| nformación de precios                            |                                  |                                                                                  |          |
| 52 semanas