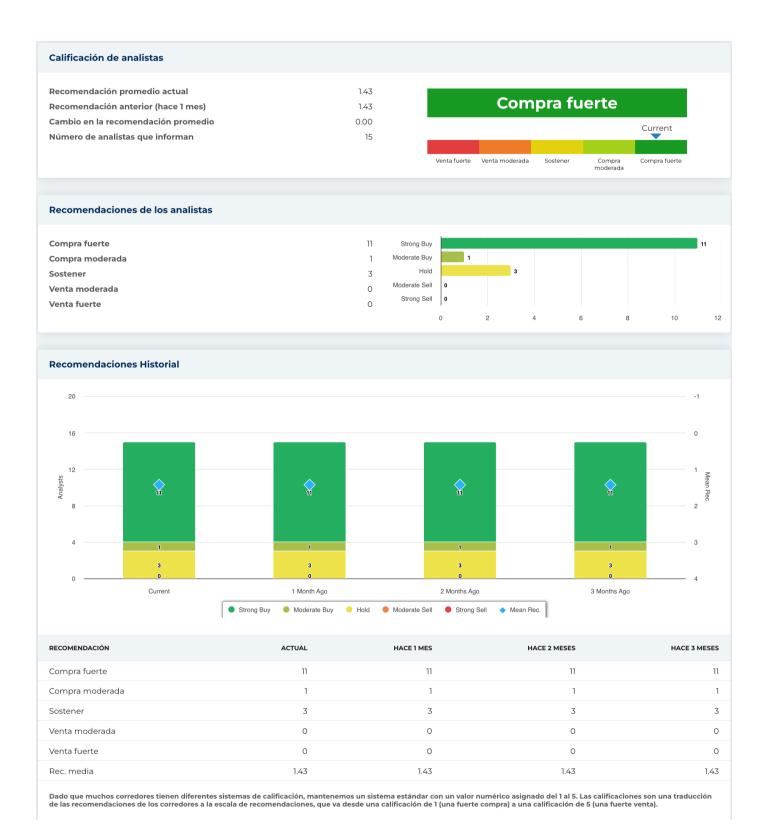

| SIC                | 7011                                        |  |
|                              | rioceies, arojarrilerito y ocio                                                                                                                                                                                                                                                                                                                                                                                                                                                                                                                          |                    | 7011                                        |  |



## New Buy Recommendation WYNN RESORTS LIMITED (WYNN)





## **New Buy Recommendation** WYNN RESORTS LIMITED (WYNN)





## New Buy Recommendation WYNN RESORTS LIMITED (WYNN)

| nformación anual                                 |                                  |                                                                                  |          |
|--------------------------------------------------|----------------------------------|----------------------------------------------------------------------------------|----------|
| Última fecha fiscal<br>Últimos ingresos fiscales | 31 de diciembre de 2023<br>6.53b | Últimos beneficios fiscales por acción<br>Últimos dividendos fiscales por acción | 6.49     |
| nformación de precios                            |                                  |