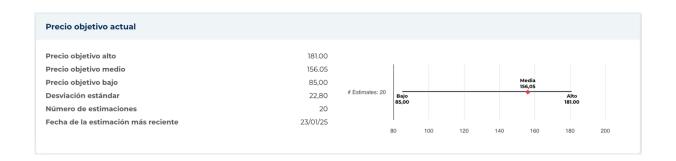

| 2.33276 |
| Promedio móvil de 10 días                        | 137.10                           | R-cuadrado                                                                       | 0,41844 |
| Promedio móvil de 21 días                        | 135,85                           | Desviación estándar                                                              | 0,18933 |
| Promedio móvil de 50 días                        | 144,70                           | Período                                                                          | 60      |
| Promedio móvil de 100 días                       | 130.06                           |                                                                                  |         |