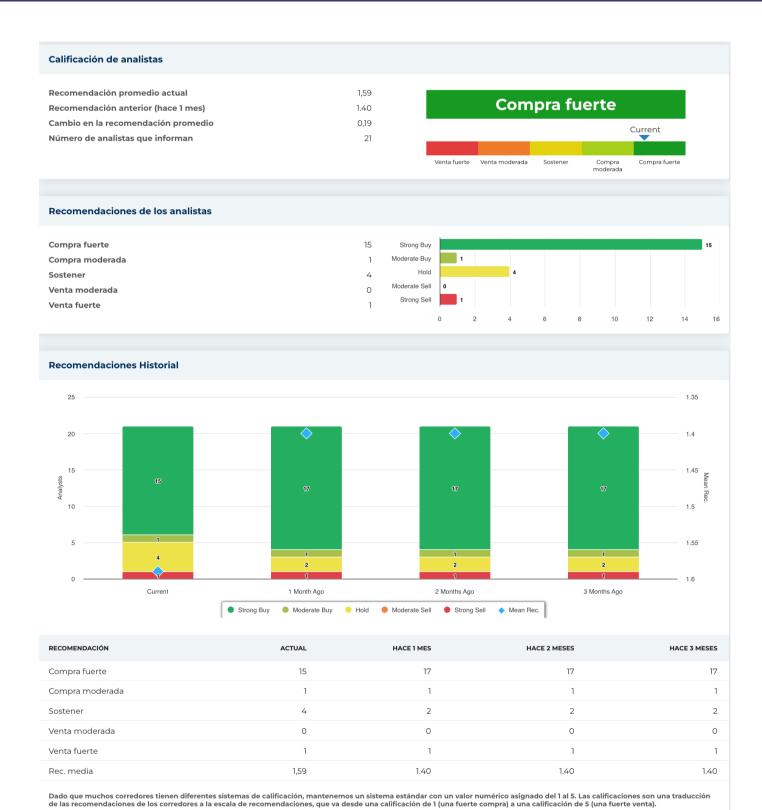

| Camionaje                                                                                                                                                                                                                                                                                                                                                                                                                                                                                                                                                                                                                                            | NAICS              | Todas las demás actividades de apoyo a<br>transporte (488999) |  |  |



PUBLISHED ON 01/23/2025

## New Buy Recommendation XPO, INC. (XPO)





## New Buy Recommendation XPO, INC. (XPO)





## New Buy Recommendation XPO, INC. (XPO)

| nformación anual                                 |                                  |                                                                                  |         |
|--------------------------------------------------|----------------------------------|----------------------------------------------------------------------------------|---------|
| Última fecha fiscal<br>Últimos ingresos fiscales | 31 de diciembre de 2023<br>7.74b | Últimos beneficios fiscales por acción<br>Últimos dividendos fiscales por acción | 1.64    |
| nformación de precios                            |                                  |