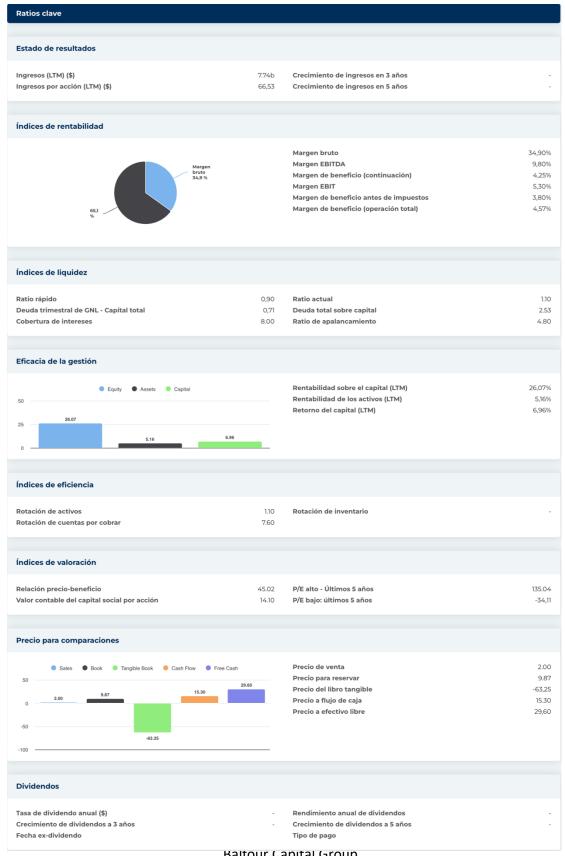

## New Buy Recommendation XPO, INC. (XPO)

| nformación anual                                 |                                  |                                                                                  |         |
|--------------------------------------------------|----------------------------------|----------------------------------------------------------------------------------|---------|
| Última fecha fiscal<br>Últimos ingresos fiscales | 31 de diciembre de 2023<br>7.74b | Últimos beneficios fiscales por acción<br>Últimos dividendos fiscales por acción | 1.64    |
| nformación de precios                            |                                  |                                                                                  |         |
| 52 semanas de alto                               | 161,00                           | Promedio móvil de 200 días                                                       | 120,93  |
| 52 semanas de baja intensidad                    | 82,78                            | Alfa                                                                             | 0,02326 |
| Cambio de la semana 52                           | 65,56%                           | Beta                                                                             | 2.33276 |
| Promedio móvil de 10 días                        | 137.10                           | R-cuadrado                                                                       | 0,41844 |
| Promedio móvil de 21 días                        | 135,85                           | Desviación estándar                                                              | 0,18933 |
| Promedio móvil de 50 días                        | 144,70                           | Período                                                                          | 60      |
| Promedio móvil de 100 días                       | 130.06                           |                                                                                  |         |