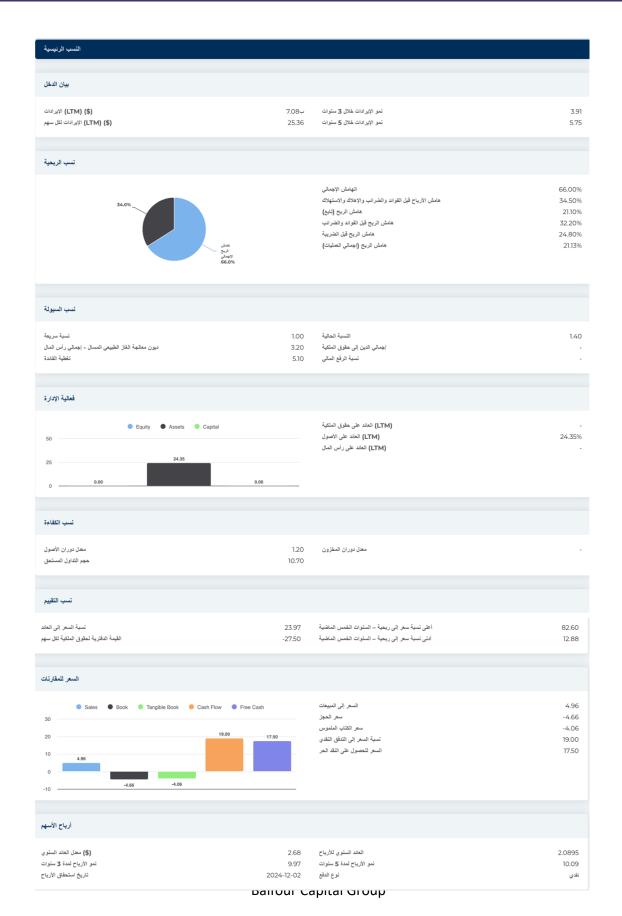

| نبذة عن الشركة         |                                                                                 |                                                                        |                                                                                                                                                                                                                              |
|------------------------|---------------------------------------------------------------------------------|------------------------------------------------------------------------|------------------------------------------------------------------------------------------------------------------------------------------------------------------------------------------------------------------------------|
|                        |                                                                                 |                                                                        |                                                                                                                                                                                                                              |
| الوصف ومعلومات الاتصال |                                                                                 |                                                                        |                                                                                                                                                                                                                              |
| وصف العمل              | حداث 170 The Habit Burger و (وحدة                                               | ي النظام، تعد الشركة ثاني أكبر شركة مطاعم في العالم، بعد ماكدونالدز (و | 7790) pPizza Hut (18380 و(وحدة عائدية 50) pPizza Hut (18380 و. وارحدة عائدية 50<br>يه نهاية عام 2021. مع مديدات بلغت 58 طيار تو لار في عام 2021 على مستو<br>هي شركة استياز بنسبة 98%، مع أكبر شركة Yum (مالميار دو لار 25) s |
| عنوان                  | لويزفيل، كتتاكي، الولايات المتحدة الأمريكية، 40213 Gardiner Lane لويزفيل، 40213 |                                                                        |                                                                                                                                                                                                                              |
| الهاتف                 | +1 502 874-8300                                                                 | موقع إلكتروني                                                          | https://www.yum.com                                                                                                                                                                                                          |
| فاكس                   |                                                                                 | بريد الكتروني                                                          |                                                                                                                                                                                                                              |
|                        |                                                                                 |                                                                        |                                                                                                                                                                                                                              |
| تقاصيل                 |                                                                                 |                                                                        |                                                                                                                                                                                                                              |
| المدير التنفيذي        | ديفيد دبليو جيبس                                                                | موظفين                                                                 | 35000                                                                                                                                                                                                                        |
| نوع المشكلة            | الأسهم العادية                                                                  | المنظمة الدولية للمحامين                                               | اللغة الفرنسية                                                                                                                                                                                                               |
| مُراجِع المسابات       | شركة كي بي إم جي المحدودة                                                       | التنقيق الأخير                                                         | _                                                                                                                                                                                                                            |
| القيمة السوقية         | 35,793,755,994                                                                  |                                                                        |                                                                                                                                                                                                                              |
|                        |                                                                                 |                                                                        |                                                                                                                                                                                                                              |
| تصنيفات الصناعة        |                                                                                 |                                                                        |                                                                                                                                                                                                                              |
| قطاع                   | السلع الاستهلاكية التقديرية                                                     | ميك                                                                    | 1041061                                                                                                                                                                                                                      |
| مجموعة                 | المطاعم والحانات                                                                | التصنيف الصناعي القياسي                                                | 5812                                                                                                                                                                                                                         |
| صناعة                  | المطاعم والحانات                                                                | تصنيف أمريكا الشمالية للصناعات التعويلية                               | شركات المسرح ومسارح العشاء(711110)                                                                                                                                                                                           |
|                        |                                                                                 |                                                                        |                                                                                                                                                                                                                              |