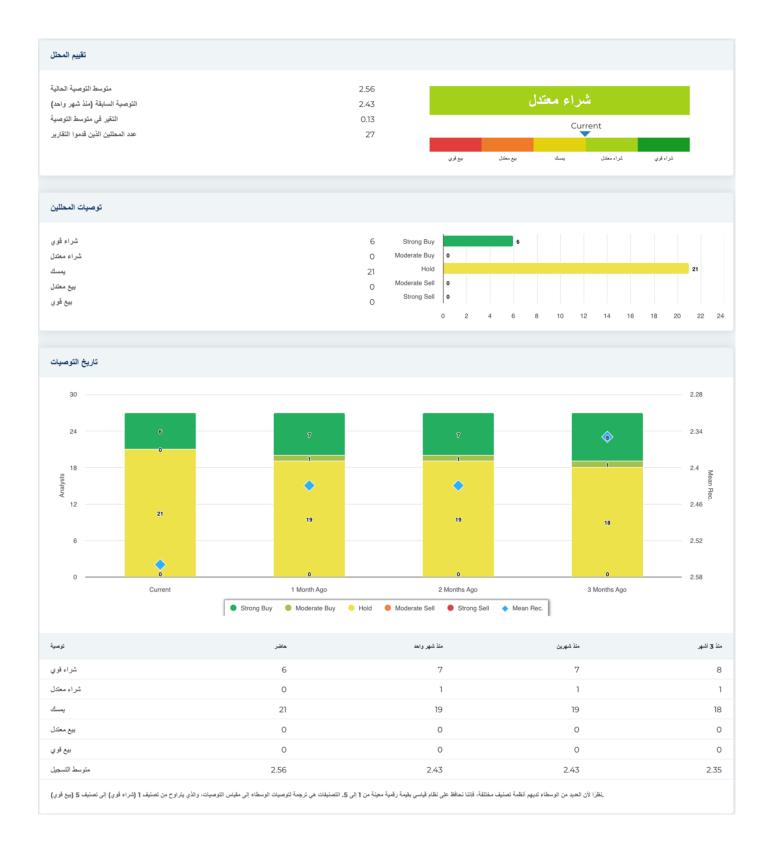

| نبذة عن الشركة         |                                                                                 |                                                                        |                                                                                                                                                                                                                              |
|------------------------|---------------------------------------------------------------------------------|------------------------------------------------------------------------|------------------------------------------------------------------------------------------------------------------------------------------------------------------------------------------------------------------------------|
|                        |                                                                                 |                                                                        |                                                                                                                                                                                                                              |
| الوصف ومعلومات الاتصال |                                                                                 |                                                                        |                                                                                                                                                                                                                              |
| وصف العمل              | حداث 170 The Habit Burger و (وحدة                                               | ي النظام، تعد الشركة ثاني أكبر شركة مطاعم في العالم، بعد ماكدونالدز (و | 7790) pPizza Hut (18380 و(وحدة عائدية 50) pPizza Hut (18380 و. وارحدة عائدية 50<br>يه نهاية عام 2021. مع مديدات بلغت 58 طيار تو لار في عام 2021 على مستو<br>هي شركة استياز بنسبة 98%، مع أكبر شركة Yum (مالميار دو لار 25) s |
| عنوان                  | لويزفيل، كتتاكي، الولايات المتحدة الأمريكية، 40213 Gardiner Lane لويزفيل، 40213 |                                                                        |                                                                                                                                                                                                                              |
| الهاتف                 | +1 502 874-8300                                                                 | موقع إلكتروني                                                          | https://www.yum.com                                                                                                                                                                                                          |
| فاكس                   |                                                                                 | بريد الكتروني                                                          |                                                                                                                                                                                                                              |
|                        |                                                                                 |                                                                        |                                                                                                                                                                                                                              |
| تقاصيل                 |                                                                                 |                                                                        |                                                                                                                                                                                                                              |
| المدير التنفيذي        | ديفيد دبليو جيبس                                                                | موظفين                                                                 | 35000                                                                                                                                                                                                                        |
| نوع المشكلة            | الأسهم العادية                                                                  | المنظمة الدولية للمحامين                                               | اللغة الفرنسية                                                                                                                                                                                                               |
| مُراجِع المسابات       | شركة كي بي إم جي المحدودة                                                       | التنقيق الأخير                                                         | _                                                                                                                                                                                                                            |
| القيمة السوقية         | 35,793,755,994                                                                  |                                                                        |                                                                                                                                                                                                                              |
|                        |                                                                                 |                                                                        |                                                                                                                                                                                                                              |
| تصنيفات الصناعة        |                                                                                 |                                                                        |                                                                                                                                                                                                                              |
| قطاع                   | السلع الاستهلاكية التقديرية                                                     | ميك                                                                    | 1041061                                                                                                                                                                                                                      |
| مجموعة                 | المطاعم والحانات                                                                | التصنيف الصناعي القياسي                                                | 5812                                                                                                                                                                                                                         |
| صناعة                  | المطاعم والحانات                                                                | تصنيف أمريكا الشمالية للصناعات التعويلية                               | شركات المسرح ومسارح العشاء(711110)                                                                                                                                                                                           |
|                        |                                                                                 |                                                                        |                                                                                                                                                                                                                              |