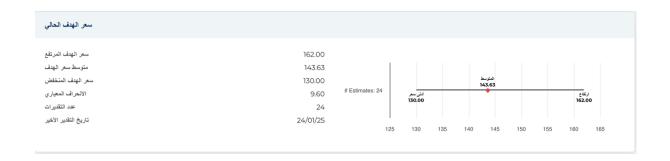

| -0. الفا 122.13 السيوعًا منطقطًا 52.<br>بيتًا 1.06% السيوعًا من التغيير 52 السيوعًا من التغيير 1.06 السيوعًا من التغيير 12.52 المتورك لـ 10 أيام                                                                                                                                                                                                                                                                                                                                                                                                                                                                                                                                                                                                                                                                                                                                                                                                                                                                                                                                                                                                                                                                                                                                                                                                                                                                                                                                                                                                                                                                                                                                                                                                                                                                                                                                                                                                                                                                                                                                                                               |                                                                                 |          | 5                           |
|--------------------------------------------------------------------------------------------------------------------------------------------------------------------------------------------------------------------------------------------------------------------------------------------------------------------------------------------------------------------------------------------------------------------------------------------------------------------------------------------------------------------------------------------------------------------------------------------------------------------------------------------------------------------------------------------------------------------------------------------------------------------------------------------------------------------------------------------------------------------------------------------------------------------------------------------------------------------------------------------------------------------------------------------------------------------------------------------------------------------------------------------------------------------------------------------------------------------------------------------------------------------------------------------------------------------------------------------------------------------------------------------------------------------------------------------------------------------------------------------------------------------------------------------------------------------------------------------------------------------------------------------------------------------------------------------------------------------------------------------------------------------------------------------------------------------------------------------------------------------------------------------------------------------------------------------------------------------------------------------------------------------------------------------------------------------------------------------------------------------------------|---------------------------------------------------------------------------------|----------|-----------------------------|
| المدث توزيعات الأرباح المالية لكل سهم بــــــــــــــــــــــــــــــــــــ                                                                                                                                                                                                                                                                                                                                                                                                                                                                                                                                                                                                                                                                                                                                                                                                                                                                                                                                                                                                                                                                                                                                                                                                                                                                                                                                                                                                                                                                                                                                                                                                                                                                                                                                                                                                                                                                                                                                                                                                                                                    |                                                                                 |          | المعلومات السنوية           |
| معلومات عن الأسعار 143.20 معلومات عن الأسعار 143.20 أسبو عا مرتفعًا 52 أسبو عا مرتفعًا 52 أسبو عا مرتفعًا 52 أسبو عا مرتفعًا من التغيير 52 أسبو عا من التغير 52 أسبو عا من التغيير 52 أسبو عا من التغير 52 أسبو عا من التغي  | 5.68 أهدث أرباح السهم المالية 2-2-1                                             | 2023-12- | أحدث تاريخ مالي             |
| 143.20 يوم 143.20 أسبوغا مرتفاة 52 أسبوغا من التغيير 52 أسبوغا من   | 0.67 أحدث توزيعات الأرباح المثلية لكل سهم بــــــــــــــــــــــــــــــــــــ | 7.08     | أحدث الإيرادات المالية      |
| 143.20 يوم أمرتفنا 143.20 أسبو عا مرتففا 52 أسبو عا من التغيير 52 أسبو عا من أسبو عا   |                                                                                 |          |                             |
| 122.13 أسبو عَا منقفشًا 52 أسبو عًا منقفشًا 52 أسبو عًا من التغيير 52 أسبو عًا من أسبو عيا من أسبو على أسبو عيا   |                                                                                 |          | معلومات عن الأسعا           |
| 122.13 أسبوغا منقفضا 52 أسبوغا منقفضا 52 أسبوغا من التغيير 52 أسبوغا من أس  |                                                                                 |          |                             |
| البيتا 1.06% بيتا أسبوغا من التغيير 52 أسبوغا من التغيير 152 أسبوغا من التغيير 152 ألبام المتوسط المتحرك لـ 10 أيام الإنجاب المعياري 129.40 المتوسط المتحرك لـ 12 يومًا                                                                                                                                                                                                                                                                                                                                                                                                                                                                                                                                                                                                                                                                                                                                                                                                                                                                                                                                                                                                                                                                                                                                                                                                                                                                                                                                                                                                                                                                                                                                                                                                                                                                                                                                                                                                                                                                                                                                                        | 133.62 المتوسط المتحرك لـ <b>200</b> يوم                                        | 143.2    | أسبوعًا مرتفعًا 52          |
| المربع- R المربع- R المربع- R المتوسط المتحرك لـ 10 أيام المتوسط المتحرك لـ 10 أيام المتوسط المتحرك لـ 12 يومًا                                                                                                                                                                                                                                                                                                                                                                                                                                                                                                                                                                                                                                                                                                                                                                                                                                                                                                                                                                                                                                                                                                                                                                                                                                                                                                                                                                                                                                                                                                                                                                                                                                                                                                                                                                                                                                                                                                                                                                                                                | 22.13 ناف -0.00349                                                              | 122.     | أسبوعًا منخفضًا 52          |
| الاتحراف المعياري 129.40 المتوسط المتحرك لـ <b>12</b> يومًا                                                                                                                                                                                                                                                                                                                                                                                                                                                                                                                                                                                                                                                                                                                                                                                                                                                                                                                                                                                                                                                                                                                                                                                                                                                                                                                                                                                                                                                                                                                                                                                                                                                                                                                                                                                                                                                                                                                                                                                                                                                                    | 1.1082 بيتا                                                                     | 1.06     | أسبوعًا من التغيير 52       |
| The state of the s | 25.62 المربع-2                                                                  | 125.6    | المتوسط المتحرك لـ 10 أيام  |
| فترة 133.07 المتوسط المتحرك لـ <b>50</b> يومًا                                                                                                                                                                                                                                                                                                                                                                                                                                                                                                                                                                                                                                                                                                                                                                                                                                                                                                                                                                                                                                                                                                                                                                                                                                                                                                                                                                                                                                                                                                                                                                                                                                                                                                                                                                                                                                                                                                                                                                                                                                                                                 | 0.07545 الاتحراف المعياري 9.40                                                  | 129.4    | المتوسط المتحرك لـ 21 يومًا |
|                                                                                                                                                                                                                                                                                                                                                                                                                                                                                                                                                                                                                                                                                                                                                                                                                                                                                                                                                                                                                                                                                                                                                                                                                                                                                                                                                                                                                                                                                                                                                                                                                                                                                                                                                                                                                                                                                                                                                                                                                                                                                                                                | 33.07 فترة 60                                                                   | 133.0    | المتوسط المتحرك لـ 50 يومًا |
| 133.37 المتوسط المتحرك لـ 100 يوم                                                                                                                                                                                                                                                                                                                                                                                                                                                                                                                                                                                                                                                                                                                                                                                                                                                                                                                                                                                                                                                                                                                                                                                                                                                                                                                                                                                                                                                                                                                                                                                                                                                                                                                                                                                                                                                                                                                                                                                                                                                                                              | 33.37                                                                           | 133.3    | المتوسط المتحرك لـ 100 يوم  |