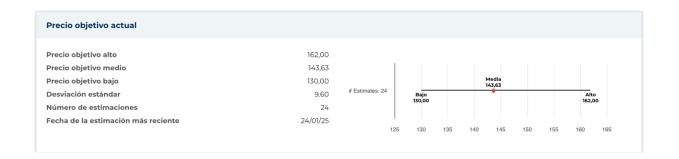

|          |
| 52 semanas de alto            | 143,20                  | Promedio móvil de 200 días             | 133,62   |
| 52 semanas de baja intensidad | 122.13                  | Alfa                                   | -0,00349 |
| Cambio de la semana 52        | 1,06%                   | Beta                                   | 1.1082   |
| Promedio móvil de 10 días     | 125,62                  | R-cuadrado                             | 0,59461  |
| Promedio móvil de 21 días     | 129,40                  | Desviación estándar                    | 0,07545  |
| Promedio móvil de 50 días     | 133.07                  | Período                                | 60       |
| Promedio móvil de 100 días    | 133.37                  |                                        |          |