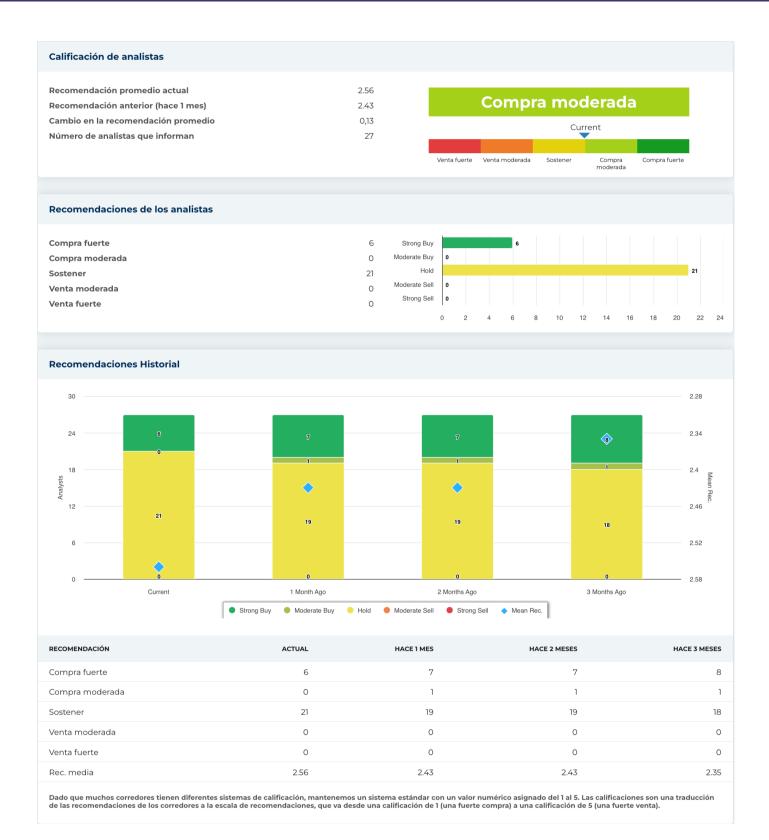

| obales), Pizza Hut (18.38)<br>ones en ventas en todo e<br> cDonald's (\$112 mil millo<br> s). Yum está franquiciada                             | 0 unidades), Taco Bell (7.790 unidades<br>el sistema en 2021, la firma es la segun<br>ones) pero por delante de Restaurant B<br>a en un 98%, y el franquiciado más gra | nta con una cartera de cuatro marcas: KFC (26.930<br>) y The Habit Burger (310 unidades) a fines de 2021. Con<br>da empresa de restaurantes más grande del mundo,<br>3rands International (\$35 mil millones) y Starbucks (\$25<br>nde, Yum Ch |  |  |
|-------------------------------------------------------------------------------------------------------------------------------------------------|------------------------------------------------------------------------------------------------------------------------------------------------------------------------|------------------------------------------------------------------------------------------------------------------------------------------------------------------------------------------------------------------------------------------------|--|--|
| obales), Pizza Hut (18.38)<br>ones en ventas en todo e<br>cDonald's (\$112 mil millo<br>s). Yum está franquiciada<br>er Lane, Louisville, Kentu | 0 unidades), Taco Bell (7.790 unidades<br>el sistema en 2021, la firma es la segun<br>ones) pero por delante de Restaurant B<br>a en un 98%, y el franquiciado más gra | s) y The Habit Burger (310 unidades) a fines de 2021. Con<br>nda empresa de restaurantes más grande del mundo,<br>Brands International (\$35 mil millones) y Starbucks (\$25                                                                   |  |  |
| obales), Pizza Hut (18.38)<br>ones en ventas en todo e<br>cDonald's (\$112 mil millo<br>s). Yum está franquiciada<br>er Lane, Louisville, Kentu | 0 unidades), Taco Bell (7.790 unidades<br>el sistema en 2021, la firma es la segun<br>ones) pero por delante de Restaurant B<br>a en un 98%, y el franquiciado más gra | s) y The Habit Burger (310 unidades) a fines de 2021. Con<br>nda empresa de restaurantes más grande del mundo,<br>Brands International (\$35 mil millones) y Starbucks (\$25                                                                   |  |  |
|                                                                                                                                                 | ichy Estados Unidos 40213                                                                                                                                              |                                                                                                                                                                                                                                                |  |  |
| 8300                                                                                                                                            | 1441 Gardiner Lane, Louisville, Kentucky, Estados Unidos, 40213                                                                                                        |                                                                                                                                                                                                                                                |  |  |
|                                                                                                                                                 | Sitio web                                                                                                                                                              | https://www.yum.com                                                                                                                                                                                                                            |  |  |
|                                                                                                                                                 | Correo electrónico                                                                                                                                                     |                                                                                                                                                                                                                                                |  |  |
|                                                                                                                                                 |                                                                                                                                                                        |                                                                                                                                                                                                                                                |  |  |
| bbs                                                                                                                                             | Empleados                                                                                                                                                              | 35.000                                                                                                                                                                                                                                         |  |  |
| dinarias                                                                                                                                        | ISOCFI                                                                                                                                                                 | ESVUFR                                                                                                                                                                                                                                         |  |  |
|                                                                                                                                                 | Última auditoría                                                                                                                                                       | _                                                                                                                                                                                                                                              |  |  |
| 94                                                                                                                                              |                                                                                                                                                                        |                                                                                                                                                                                                                                                |  |  |
|                                                                                                                                                 |                                                                                                                                                                        |                                                                                                                                                                                                                                                |  |  |
| iscrecional                                                                                                                                     | CIK                                                                                                                                                                    | 1041061                                                                                                                                                                                                                                        |  |  |
| es y bares                                                                                                                                      | SIC                                                                                                                                                                    | 5812                                                                                                                                                                                                                                           |  |  |
|                                                                                                                                                 | NAICS                                                                                                                                                                  | Compañías de teatro y teatros con cena (711110)                                                                                                                                                                                                |  |  |
| te                                                                                                                                              | discrecional<br>tes y bares<br>tes y bares                                                                                                                             | tes y bares SIC                                                                                                                                                                                                                                |  |  |