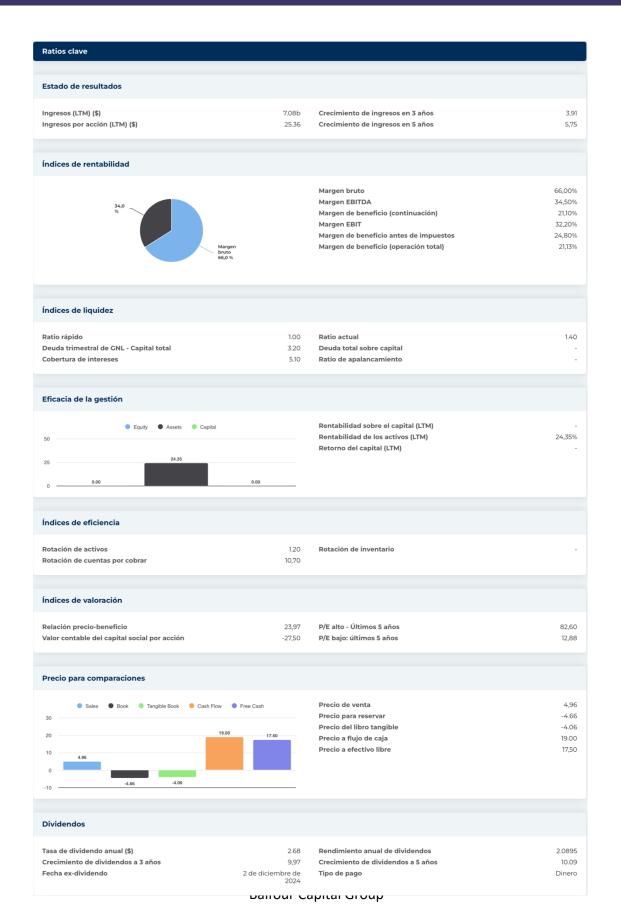

| Información anual             |                         |                                        |          |
|-------------------------------|-------------------------|----------------------------------------|----------|
| Última fecha fiscal           | 31 de diciembre de 2023 | Últimos beneficios fiscales por acción | 5.68     |
| Oftima recha fiscal           | 31 de diciembre de 2023 | Ortimos beneficios riscales por acción | 5.00     |
| Últimos ingresos fiscales     | 7.08b                   | Últimos dividendos fiscales por acción | 0,67     |
|                               |                         |                                        |          |
| Información de precios        |                         |                                        |          |
| 52 semanas de alto            | 143,20                  | Promedio móvil de 200 días             | 133,62   |
| 52 semanas de baja intensidad | 122.13                  | Alfa                                   | -0,00349 |
| Cambio de la semana 52        | 1,06%                   | Beta                                   | 1.1082   |
| Promedio móvil de 10 días     | 125,62                  | R-cuadrado                             | 0,59461  |
| Promedio móvil de 21 días     | 129,40                  | Desviación estándar                    | 0,07545  |
| Promedio móvil de 50 días     | 133.07                  | Período                                | 60       |
| Promedio móvil de 100 días    | 133.37                  |                                        |          |