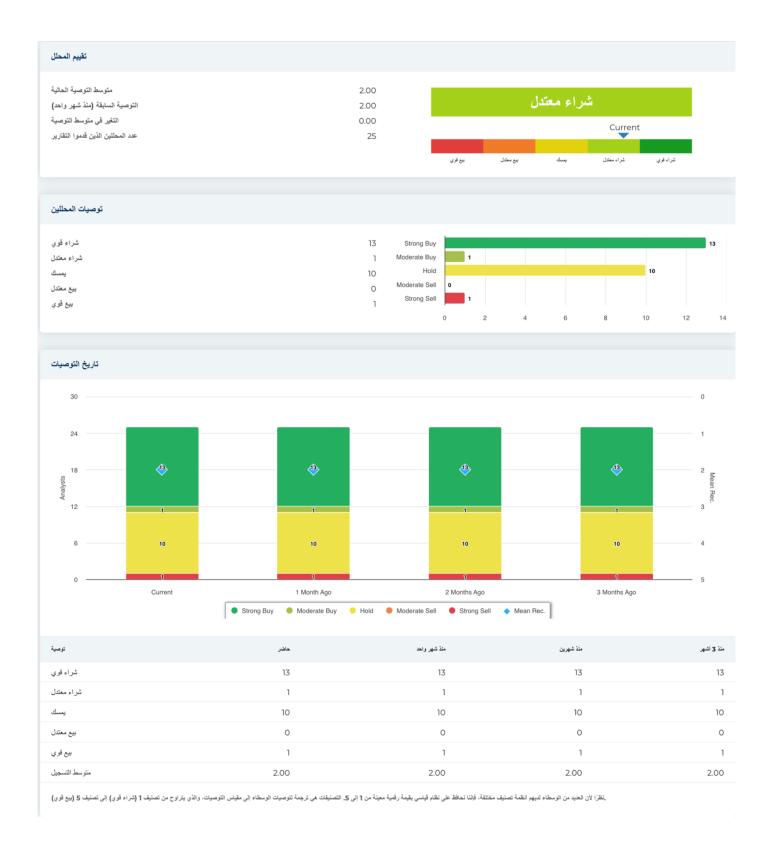

| المعلومات المننو            |            |                                      |         |
|-----------------------------|------------|--------------------------------------|---------|
| أحدث تاريخ مالي             | 2023-12-31 | أحدث أرباح السهم المالية             | -0.68   |
| أحدث الإيرادات المالية      | 1.95-      | أحدث توزيعات الأرباح المالية لكل سهم | 0.00    |
|                             |            |                                      |         |
| معلومات عن الأسع            |            |                                      |         |
| أسبوغا مرتفقا 52            | 83.67      | المتوسط المتحرك لـ 200 يوم           | 56.33   |
| أسبو عَا منخفضًا 52         | 38.06      | لقا                                  | 0.0011  |
| أسبوغا من التغيير 52        | 45.24%     | ليب                                  | 2.08484 |
| المتوسط المتحرك لـ 10 أيام  | 73.08      | المربع-R                             | 0.34737 |
| المتوسط المتحرك لـ 21 يومًا | 72.29      | الانحراف المعياري                    | 0.18571 |
| المتوسط المتحرك لـ 50 يومًا | 74.93      | فترة                                 | 60      |
| المتوسط المتحرك لـ 100 يوم  | 67.27      |                                      |         |
|                             |            |                                      |         |