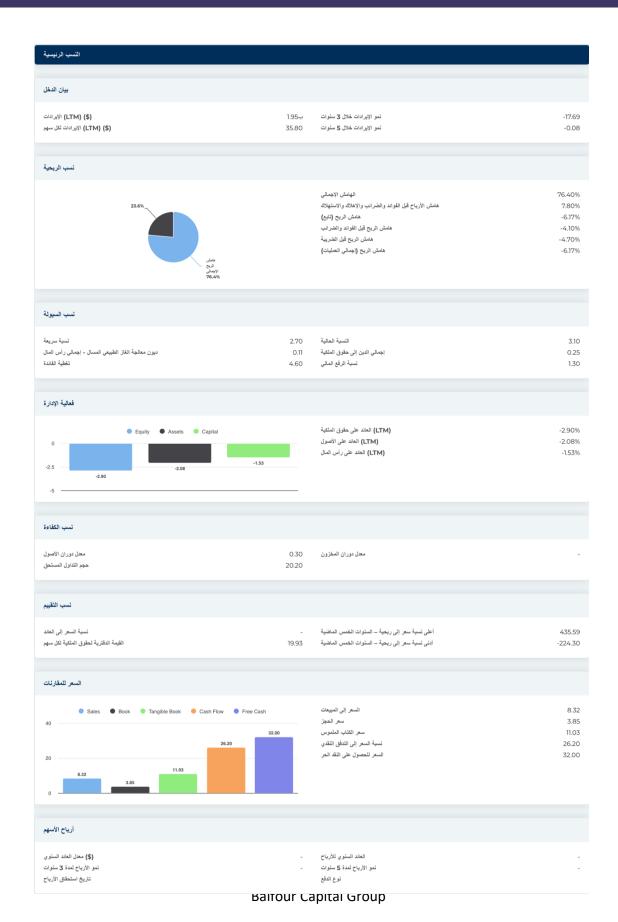

| المعلومات المننو            |            |                                      |         |
|-----------------------------|------------|--------------------------------------|---------|
| أحدث تاريخ مالي             | 2023-12-31 | أحدث أرباح السهم المالية             | -0.68   |
| أحدث الإيرادات المالية      | 1.95-      | أحدث توزيعات الأرباح المالية لكل سهم | 0.00    |
|                             |            |                                      |         |
| معلومات عن الأسع            |            |                                      |         |
| أسبوغا مرتفقا 52            | 83.67      | المتوسط المتحرك لـ 200 يوم           | 56.33   |
| أسبو عَا منخفضًا 52         | 38.06      | لقا                                  | 0.0011  |
| أسبوغا من التغيير 52        | 45.24%     | ليب                                  | 2.08484 |
| المتوسط المتحرك لـ 10 أيام  | 73.08      | المربع-R                             | 0.34737 |
| المتوسط المتحرك لـ 21 يومًا | 72.29      | الانحراف المعياري                    | 0.18571 |
| المتوسط المتحرك لـ 50 يومًا | 74.93      | فترة                                 | 60      |
| المتوسط المتحرك لـ 100 يوم  | 67.27      |                                      |         |
|                             |            |                                      |         |