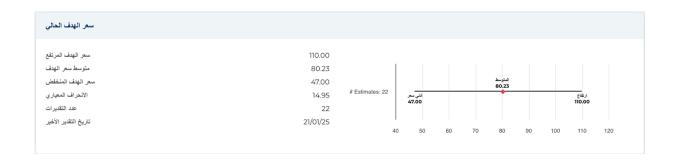

| المعلومات المننو            |            |                                      |         |
|-----------------------------|------------|--------------------------------------|---------|
| أحدث تاريخ مالي             | 2023-12-31 | أحدث أرباح السهم المالية             | -0.68   |
| أحدث الإيرادات المالية      | 1.95-      | أحدث توزيعات الأرباح المالية لكل سهم | 0.00    |
|                             |            |                                      |         |
| معلومات عن الأسع            |            |                                      |         |
| أسبوغا مرتفقا 52            | 83.67      | المتوسط المتحرك لـ 200 يوم           | 56.33   |
| أسبو عَا منخفضًا 52         | 38.06      | لقا                                  | 0.0011  |
| أسبوغا من التغيير 52        | 45.24%     | ليب                                  | 2.08484 |
| المتوسط المتحرك لـ 10 أيام  | 73.08      | المربع-R                             | 0.34737 |
| المتوسط المتحرك لـ 21 يومًا | 72.29      | الانحراف المعياري                    | 0.18571 |
| المتوسط المتحرك لـ 50 يومًا | 74.93      | فترة                                 | 60      |
| المتوسط المتحرك لـ 100 يوم  | 67.27      |                                      |         |
|                             |            |                                      |         |