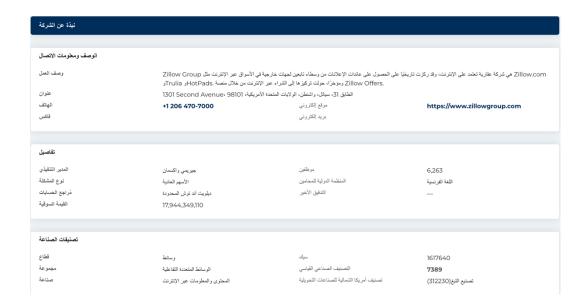

| المعلومات المننو            |            |                                      |         |
|-----------------------------|------------|--------------------------------------|---------|
| أحدث تاريخ مالي             | 2023-12-31 | أحدث أرباح السهم المالية             | -0.68   |
| أحدث الإيرادات المالية      | 1.95-      | أحدث توزيعات الأرباح المالية لكل سهم | 0.00    |
|                             |            |                                      |         |
| معلومات عن الأسع            |            |                                      |         |
| أسبوغا مرتفقا 52            | 83.67      | المتوسط المتحرك لـ 200 يوم           | 56.33   |
| أسبو عَا منخفضًا 52         | 38.06      | لقا                                  | 0.0011  |
| أسبوغا من التغيير 52        | 45.24%     | ليب                                  | 2.08484 |
| المتوسط المتحرك لـ 10 أيام  | 73.08      | المربع-R                             | 0.34737 |
| المتوسط المتحرك لـ 21 يومًا | 72.29      | الانحراف المعياري                    | 0.18571 |
| المتوسط المتحرك لـ 50 يومًا | 74.93      | فترة                                 | 60      |
| المتوسط المتحرك لـ 100 يوم  | 67.27      |                                      |         |
|                             |            |                                      |         |