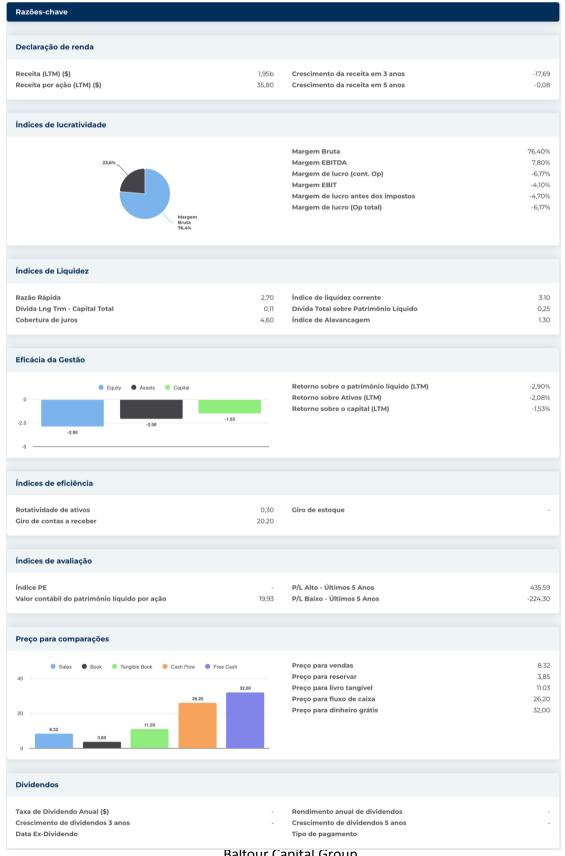

## New Buy Recommendation **ZILLOW GROUP INC. (ZG)**

| nformações Anuais        |            |                                     |         |
|--------------------------|------------|-------------------------------------|---------|
| Última data fiscal       | 2023-12-31 | Último EPS Fiscal                   | -0,68   |
| Últimas Receitas Fiscais | 1,95b      | Últimos dividendos fiscais por ação | 0,00    |
|                          |            |                                     |         |
| nformações sobre preços  |            |                                     |         |
| 52 semanas de altura     | 83,67      | Média móvel de 200 dias             | 56,33   |
| 52 semanas baixo         | 38.06      | Alfa                                | 0,0011  |
| Mudança de 52 semanas    | 45,24%     | Beta                                | 2.08484 |
| Média móvel de 10 dias   | 73,08      | R-Quadrado                          | 0,34737 |
| Média móvel de 21 dias   | 72,29      | Desvio Padrão                       | 0,18571 |
| Média móvel de 50 dias   | 74,93      | Período                             | 60      |
| Média móvel de 100 dias  | 67,27      |                                     |         |