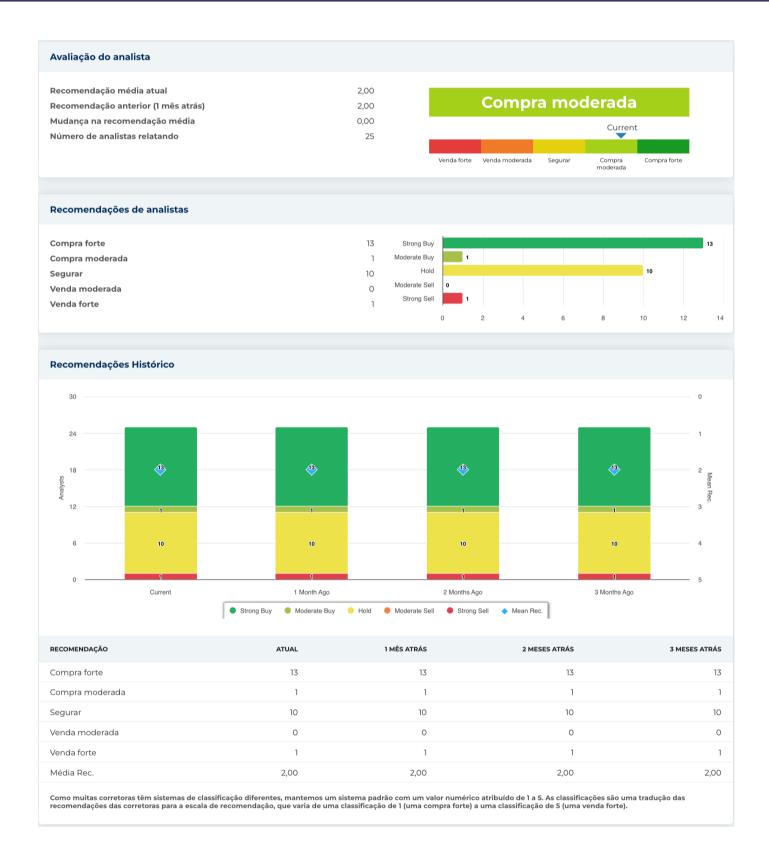

| Mídia                                                                                                                                                                                                                                                                                            | CIK              | 1617640                     |  |  |
| Grupo                        | Multimídia interativa                                                                                                                                                                                                                                                                            | SIC              | 7389                        |  |  |



## New Buy Recommendation **ZILLOW GROUP INC. (ZG)**





## **New Buy Recommendation ZILLOW GROUP INC. (ZG)**





## New Buy Recommendation **ZILLOW GROUP INC. (ZG)**

| nformações Anuais        |            |                                     |         |
|--------------------------|------------|-------------------------------------|---------|
| Última data fiscal       | 2023-12-31 | Último EPS Fiscal                   | -0,68   |
| Últimas Receitas Fiscais | 1,95b      | Últimos dividendos fiscais por ação | 0,00    |
|                          |            |                                     |         |
| nformações sobre preços  |            |                                     |         |
| 52 semanas de altura     | 83,67      | Média móvel de 200 dias             | 56,33   |
| 52 semanas baixo         | 38.06      | Alfa