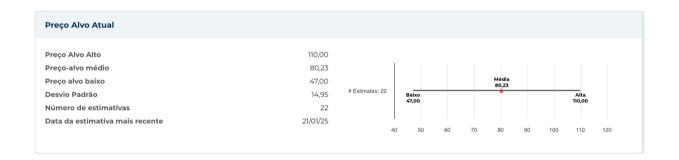

|            |                                     |         |
| nformações sobre preços  |            |                                     |         |
| 52 semanas de altura     | 83,67      | Média móvel de 200 dias             | 56,33   |
| 52 semanas baixo         | 38.06      | Alfa                                | 0,0011  |
| Mudança de 52 semanas    | 45,24%     | Beta                                | 2.08484 |
| Média móvel de 10 dias   | 73,08      | R-Quadrado                          | 0,34737 |
| Média móvel de 21 dias   | 72,29      | Desvio Padrão                       | 0,18571 |
| Média móvel de 50 dias   | 74,93      | Período                             | 60      |
| Média móvel de 100 dias  | 67,27      |                                     |         |