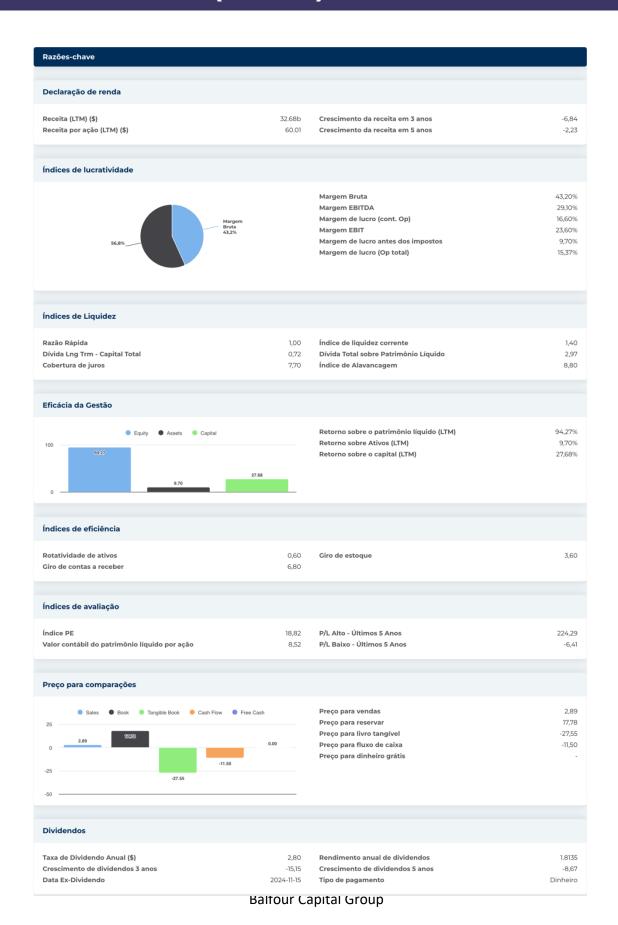

| SIC              | 3841                                 |  |
| Indústria                   | Conglomerados Industriais                                                                                                                                                                                                                                                                                                                                                                                                                                                                                    | NAICS            | Fabricação de armas de pequeno porte |  |











| nformações Anuais        |            |                                     |          |
|--------------------------|------------|-------------------------------------|----------|
| Última data fiscal       | 2023-12-31 | Último EPS Fiscal                   | -12,63   |
| Últimas Receitas Fiscais | 32.68b     | Últimos dividendos fiscais por ação | 0,70     |
|                          |            |                                     |          |
| ıformações sobre preços  |            |                                     |          |
|                          |            |                                     |          |
| 52 semanas de altura     | 154,65     | Média móvel de 200 dias             | 119,83   |
| 52 semanas baixo         | 75,65      | Alfa