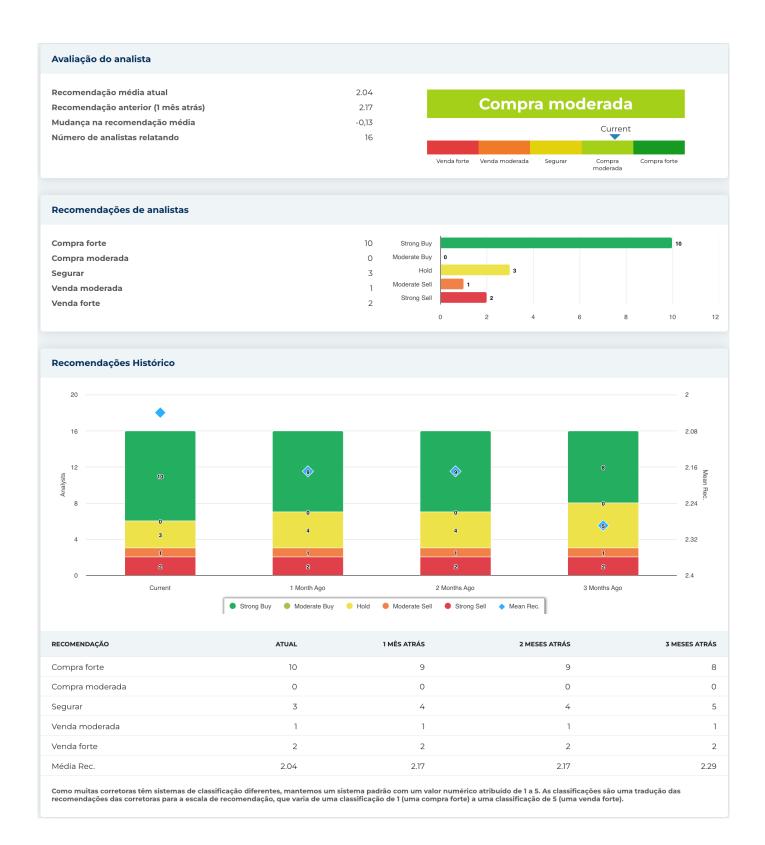

| SIC              | 3841                                 |  |
| Indústria                   | Conglomerados Industriais                                                                                                                                                                                                                                                                                                                                                                                                                                                                                    | NAICS            | Fabricação de armas de pequeno porte |  |











| nformações Anuais        |            |                                     |          |
|--------------------------|------------|-------------------------------------|----------|
| Última data fiscal       | 2023-12-31 | Último EPS Fiscal                   | -12,63   |
| Últimas Receitas Fiscais | 32.68b     | Últimos dividendos fiscais por ação | 0,70     |
|                          |            |                                     |          |
| ıformações sobre preços  |            |                                     |          |
|                          |            |                                     |          |
| 52 semanas de altura     | 154,65     | Média móvel de 200 dias             | 119,83   |
| 52 semanas baixo         | 75,65      | Alfa