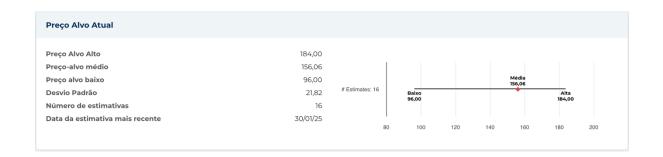

reços  |            |                                     |          |
|                          |            |                                     |          |
| 52 semanas de altura     | 154,65     | Média móvel de 200 dias             | 119,83   |
| 52 semanas baixo         | 75,65      | Alfa                                | -0,00664 |
| Mudança de 52 semanas    | 99,54%     | Beta                                | 0,94969  |
| Média móvel de 10 dias   | 148,41     | R-Quadrado                          | 0,39541  |
| Média móvel de 21 dias   | 140,02     | Desvio Padrão                       | 0,07929  |
| Média móvel de 50 dias   | 134,26     | Período                             | 60       |
|                          | 133,17     |                                     |          |