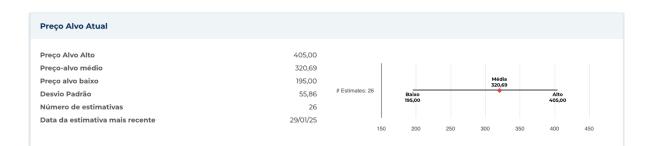

## New Buy Recommendation AMGEN INC. (AMGN)

| Informações Anuais       |            |                                     |          |
|--------------------------|------------|-------------------------------------|----------|
| Última data fiscal       | 2023-12-31 | Último EPS Fiscal                   | 12,56    |
| Últimas Receitas Fiscais | 28.19b     | Últimos dividendos fiscais por ação | -        |
| Informações sobre preços |            |                                     |          |
| 52 semanas de altura     | 346,85     | Média móvel de 200 dias             | 301,29   |
| 52 semanas baixo         | 253,30     | Alfa                                | -0,00011 |
| Mudança de 52 semanas    | -7,00%     | Beta                                | 0,56514  |
| Média móvel de 10 dias   | 277,20     | R-Quadrado                          | 0,17157  |
| Média móvel de 21 dias   | 269,80     | Desvio Padrão                       | 0,07163  |
| Média móvel de 50 dias   | 272,77     | Período                             | 60       |
| Média móvel de 100 dias  | 295,90     |                                     |          |