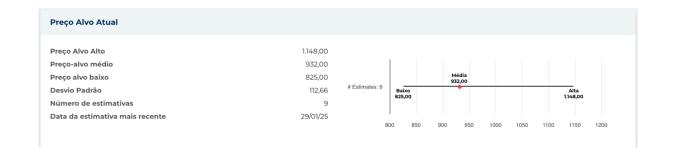

## New Buy Recommendation **ASML HOLDING NV (ASML)**

| formações Anuais         |            |                                     |         |
|--------------------------|------------|-------------------------------------|---------|
| Última data fiscal       | 2023-12-31 | Último EPS Fiscal                   | 19,91   |
| Últimas Receitas Fiscais | 27.56b     | Últimos dividendos fiscais por ação | 0,00    |
|                          |            |                                     |         |
| formações sobre preços   |            |                                     |         |
| 52 semanas de altura     | 1110.09    | Média móvel de 200 dias             | 835,50  |
| 52 semanas baixo         | 645,45     | Alfa                                | 0,00369 |
| Mudança de 52 semanas    | -14,26%    | Beta                                | 1.47415 |
| Média móvel de 10 dias   | 732,70     | R-Quadrado                          | 0,52437 |
| Média móvel de 21 dias   | 732,58     | Desvio Padrão                       | 0,10688 |
| Média móvel de 50 dias   | 714,32     | Período                             | 60      |
| Média móvel de 100 dias  | 734,39     |                                     |         |