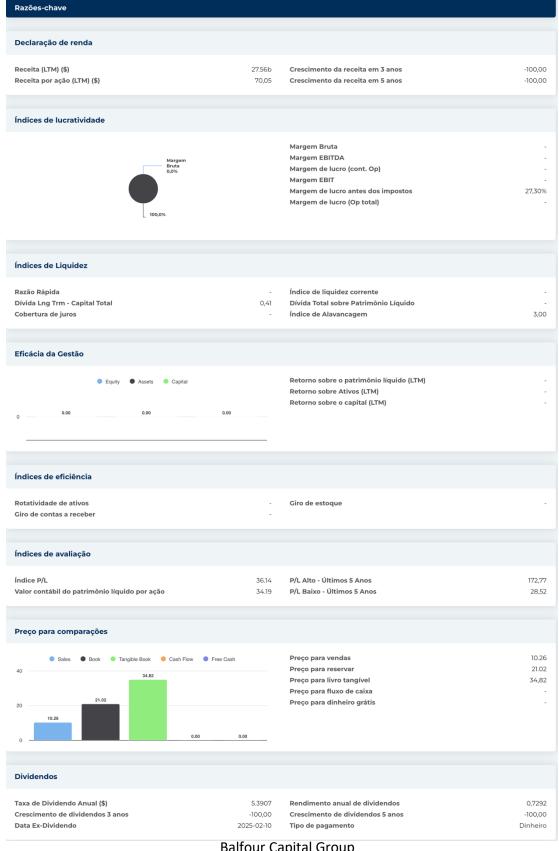

## New Buy Recommendation **ASML HOLDING NV (ASML)**





## New Buy Recommendation **ASML HOLDING NV (ASML)**





## **New Buy Recommendation ASML HOLDING NV (ASML)**





## New Buy Recommendation **ASML HOLDING NV (ASML)**

| formações Anuais         |            |                                     |         |
|--------------------------|------------|-------------------------------------|---------|
| Última data fiscal       | 2023-12-31 | Último EPS Fiscal                   | 19,91   |
| Últimas Receitas Fiscais | 27.56b     | Últimos dividendos fiscais por ação | 0,00    |
|                          |            |                                     |         |
| formações sobre preços   |            |                                     |         |
| 52 semanas de altura     | 1110.09    | Média móvel de 200 dias             | 835,50  |
| 52 semanas baixo         | 645,45     | Alfa                                | 0,00369 |
| Mudança de 52 semana