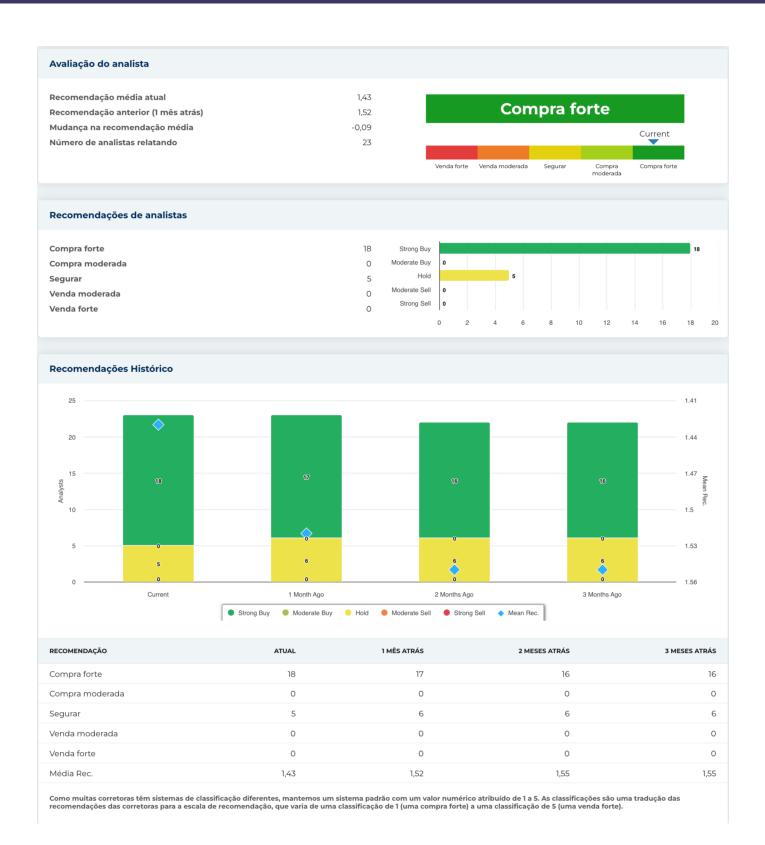

## New Buy Recommendation **ASML HOLDING NV (ASML)**





## New Buy Recommendation **ASML HOLDING NV (ASML)**





## **New Buy Recommendation ASML HOLDING NV (ASML)**





## New Buy Recommendation **ASML HOLDING NV (ASML)**

| formações Anuais         |            |                                     |         |
|--------------------------|------------|-------------------------------------|---------|
| Última data fiscal       | 2023-12-31 | Último EPS Fiscal                   | 19,91   |
| Últimas Receitas Fiscais | 27.56b     | Últimos dividendos fiscais por ação | 0,00    |
|                          |            |                                     |         |
| formações sobre preços   |            |                                     |         |
| 52 semanas de altura     | 1110.09    | Média móvel de 200 dias             | 835,50  |
| 52 semanas baixo         | 645,45     | Alfa