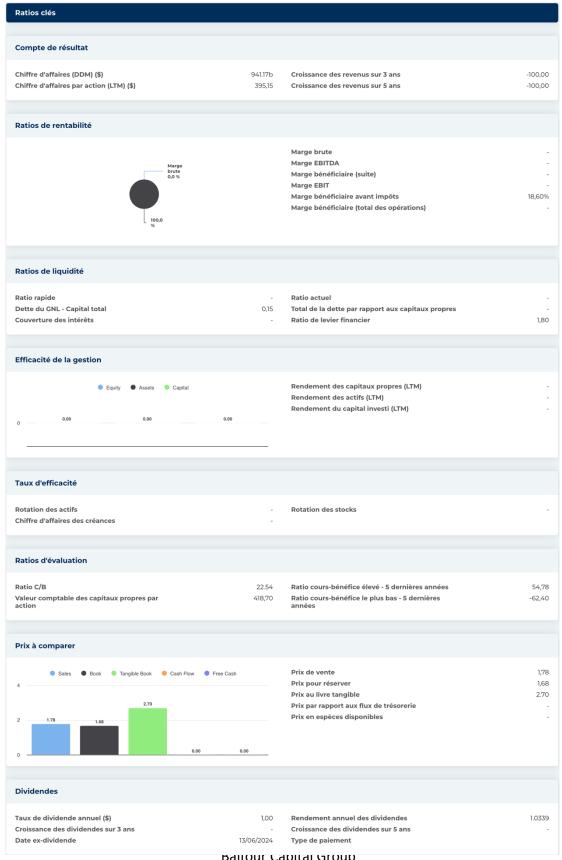

| Informations annuelles          |            |                                        |          |
|---------------------------------|------------|----------------------------------------|----------|
| Dernière date fiscale           | 31/03/2024 | Dernier EPS de l'exercice              | 31,61    |
| Dernières recettes fiscales     | 941.17b    | Derniers dividendes fiscaux par action | 0,00     |
| Informations sur les prix       |            |                                        |          |
| 52 semaines de haut niveau      | 117,82     | Moyenne mobile sur 200 jours           | 84,66    |
| 52 semaines de faible intensité | 68,36      | Alpha                                  | -0,01043 |
| Changement de 52 semaines       | 34,29%     | Bêta                                   |