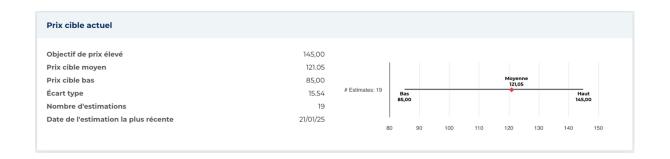

tions sur les prix       |            |                                        |          |
| 52 semaines de haut niveau      | 117,82     | Moyenne mobile sur 200 jours           | 84,66    |
| 52 semaines de faible intensité | 68,36      | Alpha                                  | -0,01043 |
| Changement de 52 semaines       | 34,29%     | Bêta                                   | 0,29933  |
| Moyenne mobile sur 10 jours     | 87,98      | R-carré                                | 0,01562  |
| Moyenne mobile sur 21 jours     | 85,75      | Écart type                             | 0,12573  |
| Moyenne mobile sur 50 jours     | 86,26      | Période                                | 60       |
| Moyenne mobile sur 100 jours    | 92.07      |                                        |          |