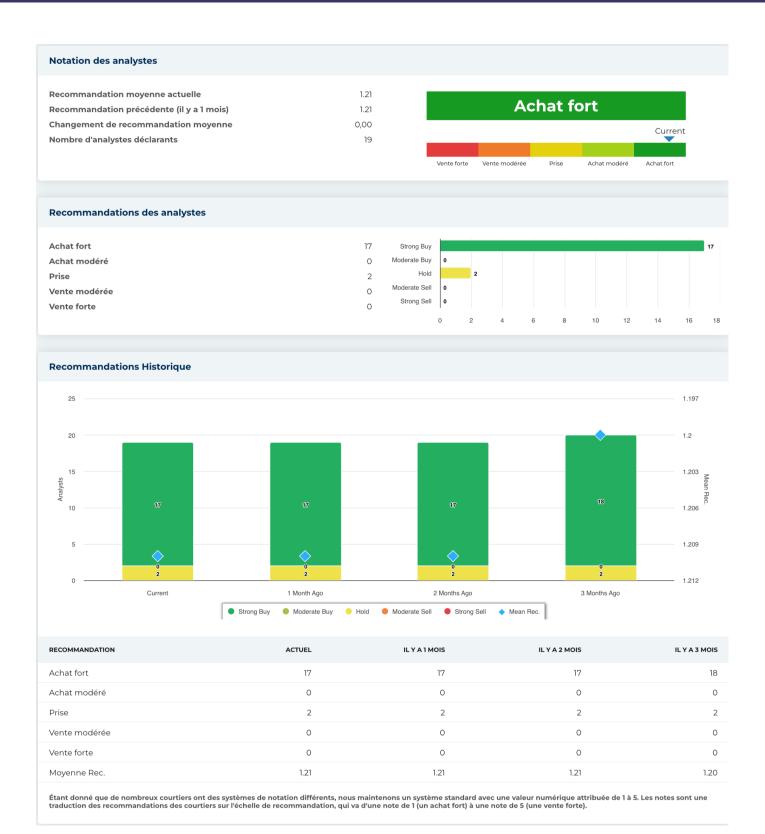

| Informations annuelles          |            |                                        |          |
|---------------------------------|------------|----------------------------------------|----------|
| Dernière date fiscale           | 31/03/2024 | Dernier EPS de l'exercice              | 31,61    |
| Dernières recettes fiscales     | 941.17b    | Derniers dividendes fiscaux par action | 0,00     |
| Informations sur les prix       |            |                                        |          |
| 52 semaines de haut niveau      | 117,82     | Moyenne mobile sur 200 jours           | 84,66    |
| 52 semaines de faible intensité | 68,36      | Alpha                                  | -0,01043 |
| Changement de 52 semaines       | 34,29%     | Bêta