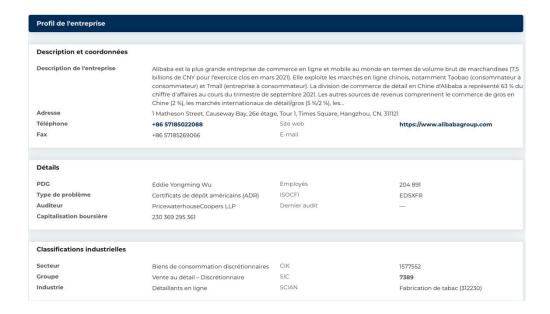

| Informations annuelles          |            |                                        |          |
|---------------------------------|------------|----------------------------------------|----------|
| Dernière date fiscale           | 31/03/2024 | Dernier EPS de l'exercice              | 31,61    |
| Dernières recettes fiscales     | 941.17b    | Derniers dividendes fiscaux par action | 0,00     |
| Informations sur les prix       |            |                                        |          |
| 52 semaines de haut niveau      | 117,82     | Moyenne mobile sur 200 jours           | 84,66    |
| 52 semaines de faible intensité | 68,36      | Alpha                                  | -0,01043 |
| Changement de 52 semaines       | 34,29%     | Bêta