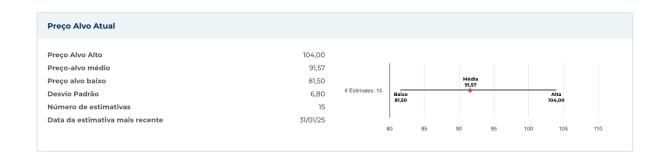

|            |                                     |         |
| nformações sobre preços  |            |                                     |         |
| 52 semanas de altura     | 87,70      | Média móvel de 200 dias             | 68,30   |
| 52 semanas baixo         | 52,64      | Alfa                                | 0,00031 |
| Mudança de 52 semanas    | 59,09%     | Beta                                | 1.08407 |
| Média móvel de 10 dias   | 85,15      | R-Quadrado                          | 0,53514 |
| Média móvel de 21 dias   | 81,12      | Desvio Padrão                       | 0,0778  |
| Média móvel de 50 dias   | 79,79      | Período                             | 60      |
| Média móvel de 100 dias  | 76,56      |                                     |         |