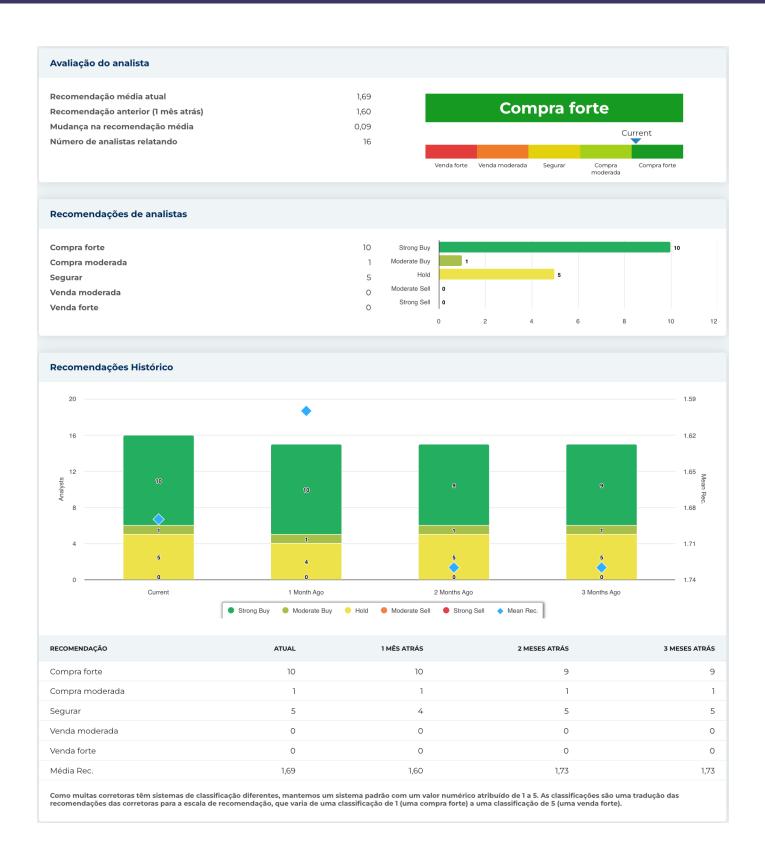

| nformações Anuais        |            |                                     |         |
|--------------------------|------------|-------------------------------------|---------|
| Última data fiscal       | 2023-12-31 | Último EPS Fiscal                   | 3,89    |
| Últimas Receitas Fiscais | 17,50b     | Últimos dividendos fiscais por ação | _       |
|                          |            |                                     |         |
| nformações sobre preços  |            |                                     |         |
| 52 semanas de altura     | 87,70      | Média móvel de 200 dias             | 68,30   |
| 52 semanas baixo         | 52,64      | Alfa                                | 0,00031 |
| Mudança de 52 semanas    | 59,09%     | Beta