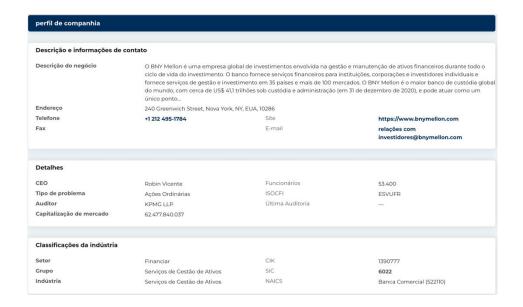

| nformações Anuais        |            |                                     |         |
|--------------------------|------------|-------------------------------------|---------|
| Última data fiscal       | 2023-12-31 | Último EPS Fiscal                   | 3,89    |
| Últimas Receitas Fiscais | 17,50b     | Últimos dividendos fiscais por ação | _       |
|                          |            |                                     |         |
| nformações sobre preços  |            |                                     |         |
| 52 semanas de altura     | 87,70      | Média móvel de 200 dias             | 68,30   |
| 52 semanas baixo         | 52,64      | Alfa                                | 0,00031 |
| Mudança de 52 semanas    | 59,09%     | Beta