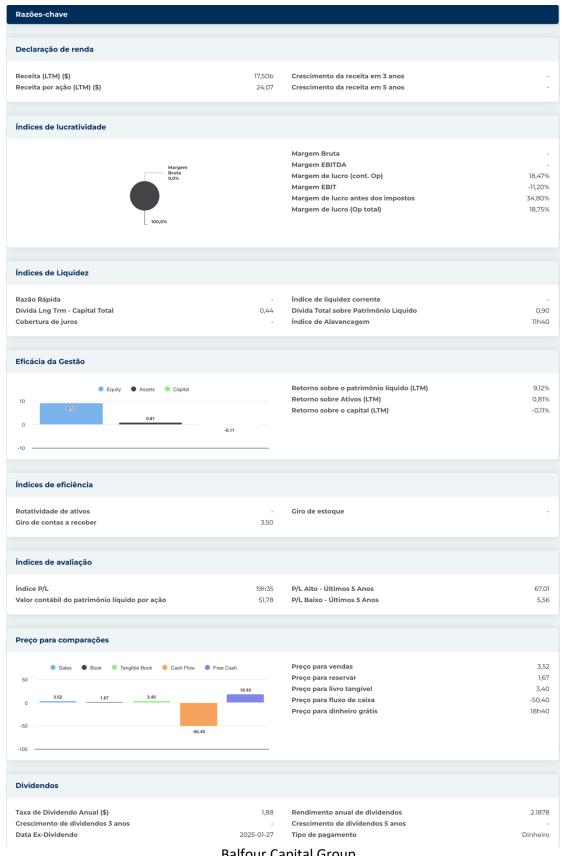

| nformações Anuais        |            |                                     |         |
|--------------------------|------------|-------------------------------------|---------|
| Última data fiscal       | 2023-12-31 | Último EPS Fiscal                   | 3,89    |
| Últimas Receitas Fiscais | 17,50b     | Últimos dividendos fiscais por ação | _       |
|                          |            |                                     |         |
| nformações sobre preços  |            |                                     |         |
| 52 semanas de altura     | 87,70      | Média móvel de 200 dias             | 68,30   |
| 52 semanas baixo         | 52,64      | Alfa                                | 0,00031 |
| Mudança de 52 semanas    | 59,09%     | Beta                                | 1.08407 |
| Média móvel de 10 dias   | 85,15      | R-Quadrado                          | 0,53514 |
| Média móvel de 21 dias   | 81,12      | Desvio Padrão                       | 0,0778  |
| Média móvel de 50 dias   | 79,79      | Período                             | 60      |
| Média móvel de 100 dias  | 76,56      |                                     |         |