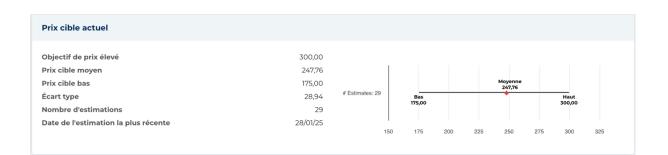

### New Buy Recommendation Broadcom INC (AVGO)

| Compte de résultat                                                                                                                                                                                                                                                                                                                                                                                                                                                                                                                                                                                                                                                                                                                                                                                                                                                                                                                                                                                                                                                                                                                                                                                                                                                                                                                                                                                                                                                                                                                                                                                                                                                                                                                                                                                                                                                          |        |                                                                                                                                                           |                           |
|-----------------------------------------------------------------------------------------------------------------------------------------------------------------------------------------------------------------------------------------------------------------------------------------------------------------------------------------------------------------------------------------------------------------------------------------------------------------------------------------------------------------------------------------------------------------------------------------------------------------------------------------------------------------------------------------------------------------------------------------------------------------------------------------------------------------------------------------------------------------------------------------------------------------------------------------------------------------------------------------------------------------------------------------------------------------------------------------------------------------------------------------------------------------------------------------------------------------------------------------------------------------------------------------------------------------------------------------------------------------------------------------------------------------------------------------------------------------------------------------------------------------------------------------------------------------------------------------------------------------------------------------------------------------------------------------------------------------------------------------------------------------------------------------------------------------------------------------------------------------------------|--------|-----------------------------------------------------------------------------------------------------------------------------------------------------------|---------------------------|
| Chiffre d'affaires (DDM) (\$)                                                                                                                                                                                                                                                                                                                                                                                                                                                                                                                                                                                                                                                                                                                                                                                                                                                                                                                                                                                                                                                                                                                                                                                                                                                                                                                                                                                                                                                                                                                                                                                                                                                                                                                                                                                                                                               | 51.57b | Croissance des revenus sur 3 ans                                                                                                                          | 23,3                      |
| Chiffre d'affaires par action (LTM) (\$)                                                                                                                                                                                                                                                                                                                                                                                                                                                                                                                                                                                                                                                                                                                                                                                                                                                                                                                                                                                                                                                                                                                                                                                                                                                                                                                                                                                                                                                                                                                                                                                                                                                                                                                                                                                                                                    | 11     | Croissance des revenus sur 5 ans                                                                                                                          | 17,9                      |
| Ratios de rentabilité                                                                                                                                                                                                                                                                                                                                                                                                                                                                                                                                                                                                                                                                                                                                                                                                                                                                                                                                                                                                                                                                                                                                                                                                                                                                                                                                                                                                                                                                                                                                                                                                                                                                                                                                                                                                                                                       |        |                                                                                                                                                           |                           |
|                                                                                                                                                                                                                                                                                                                                                                                                                                                                                                                                                                                                                                                                                                                                                                                                                                                                                                                                                                                                                                                                                                                                                                                                                                                                                                                                                                                                                                                                                                                                                                                                                                                                                                                                                                                                                                                                             |        | Marge brute                                                                                                                                               | 75,40                     |
| 24,6<br>%                                                                                                                                                                                                                                                                                                                                                                                                                                                                                                                                                                                                                                                                                                                                                                                                                                                                                                                                                                                                                                                                                                                                                                                                                                                                                                                                                                                                                                                                                                                                                                                                                                                                                                                                                                                                                                                                   |        | Marge EBITDA                                                                                                                                              | 47,60                     |
|                                                                                                                                                                                                                                                                                                                                                                                                                                                                                                                                                                                                                                                                                                                                                                                                                                                                                                                                                                                                                                                                                                                                                                                                                                                                                                                                                                                                                                                                                                                                                                                                                                                                                                                                                                                                                                                                             |        | Marge bénéficiaire (suite)                                                                                                                                | 11,96                     |
|                                                                                                                                                                                                                                                                                                                                                                                                                                                                                                                                                                                                                                                                                                                                                                                                                                                                                                                                                                                                                                                                                                                                                                                                                                                                                                                                                                                                                                                                                                                                                                                                                                                                                                                                                                                                                                                                             |        | Marge EBIT                                                                                                                                                | 28,10                     |
|                                                                                                                                                                                                                                                                                                                                                                                                                                                                                                                                                                                                                                                                                                                                                                                                                                                                                                                                                                                                                                                                                                                                                                                                                                                                                                                                                                                                                                                                                                                                                                                                                                                                                                                                                                                                                                                                             |        | Marge bénéficiaire avant impôts                                                                                                                           | 27,10                     |
| Marge<br>Brute<br>75,4 %                                                                                                                                                                                                                                                                                                                                                                                                                                                                                                                                                                                                                                                                                                                                                                                                                                                                                                                                                                                                                                                                                                                                                                                                                                                                                                                                                                                                                                                                                                                                                                                                                                                                                                                                                                                                                                                    |        | Marge bénéficiaire (total des opérations)                                                                                                                 | 11,43                     |
| Ratios de liquidité                                                                                                                                                                                                                                                                                                                                                                                                                                                                                                                                                                                                                                                                                                                                                                                                                                                                                                                                                                                                                                                                                                                                                                                                                                                                                                                                                                                                                                                                                                                                                                                                                                                                                                                                                                                                                                                         |        |                                                                                                                                                           |                           |
| Ratio rapide                                                                                                                                                                                                                                                                                                                                                                                                                                                                                                                                                                                                                                                                                                                                                                                                                                                                                                                                                                                                                                                                                                                                                                                                                                                                                                                                                                                                                                                                                                                                                                                                                                                                                                                                                                                                                                                                | 0,80   | Ratio actuel                                                                                                                                              | 1.3                       |
| Dette du GNL - Capital total                                                                                                                                                                                                                                                                                                                                                                                                                                                                                                                                                                                                                                                                                                                                                                                                                                                                                                                                                                                                                                                                                                                                                                                                                                                                                                                                                                                                                                                                                                                                                                                                                                                                                                                                                                                                                                                | 0,49   | Total de la dette par rapport aux capitaux propres                                                                                                        | 1,4                       |
| Couverture des intérêts                                                                                                                                                                                                                                                                                                                                                                                                                                                                                                                                                                                                                                                                                                                                                                                                                                                                                                                                                                                                                                                                                                                                                                                                                                                                                                                                                                                                                                                                                                                                                                                                                                                                                                                                                                                                                                                     | 6.20   | Ratio de levier financier                                                                                                                                 | 2,                        |
| Efficacité de la gestion                                                                                                                                                                                                                                                                                                                                                                                                                                                                                                                                                                                                                                                                                                                                                                                                                                                                                                                                                                                                                                                                                                                                                                                                                                                                                                                                                                                                                                                                                                                                                                                                                                                                                                                                                                                                                                                    |        |                                                                                                                                                           |                           |
| Equity  Assets  Capital                                                                                                                                                                                                                                                                                                                                                                                                                                                                                                                                                                                                                                                                                                                                                                                                                                                                                                                                                                                                                                                                                                                                                                                                                                                                                                                                                                                                                                                                                                                                                                                                                                                                                                                                                                                                                                                     |        | Rendement des capitaux propres (LTM)                                                                                                                      | 24,94                     |
| 50                                                                                                                                                                                                                                                                                                                                                                                                                                                                                                                                                                                                                                                                                                                                                                                                                                                                                                                                                                                                                                                                                                                                                                                                                                                                                                                                                                                                                                                                                                                                                                                                                                                                                                                                                                                                                                                                          |        | Rendement des actifs (LTM)                                                                                                                                | 4,94                      |
| 24.94                                                                                                                                                                                                                                                                                                                                                                                                                                                                                                                                                                                                                                                                                                                                                                                                                                                                                                                                                                                                                                                                                                                                                                                                                                                                                                                                                                                                                                                                                                                                                                                                                                                                                                                                                                                                                                                                       |        | Rendement du capital investi (LTM)                                                                                                                        | 9,03                      |
| 0 4.94 9.03                                                                                                                                                                                                                                                                                                                                                                                                                                                                                                                                                                                                                                                                                                                                                                                                                                                                                                                                                                                                                                                                                                                                                                                                                                                                                                                                                                                                                                                                                                                                                                                                                                                                                                                                                                                                                                                                 |        |                                                                                                                                                           |                           |
| Rotation des actifs                                                                                                                                                                                                                                                                                                                                                                                                                                                                                                                                                                                                                                                                                                                                                                                                                                                                                                                                                                                                                                                                                                                                                                                                                                                                                                                                                                                                                                                                                                                                                                                                                                                                                                                                                                                                                                                         | 0,40   | Rotation des stocks                                                                                                                                       | 6,9                       |
| Chiffre d'affaires des créances                                                                                                                                                                                                                                                                                                                                                                                                                                                                                                                                                                                                                                                                                                                                                                                                                                                                                                                                                                                                                                                                                                                                                                                                                                                                                                                                                                                                                                                                                                                                                                                                                                                                                                                                                                                                                                             | 13.60  |                                                                                                                                                           |                           |
| Ratios d'évaluation                                                                                                                                                                                                                                                                                                                                                                                                                                                                                                                                                                                                                                                                                                                                                                                                                                                                                                                                                                                                                                                                                                                                                                                                                                                                                                                                                                                                                                                                                                                                                                                                                                                                                                                                                                                                                                                         |        |                                                                                                                                                           |                           |
| Ratio C/B                                                                                                                                                                                                                                                                                                                                                                                                                                                                                                                                                                                                                                                                                                                                                                                                                                                                                                                                                                                                                                                                                                                                                                                                                                                                                                                                                                                                                                                                                                                                                                                                                                                                                                                                                                                                                                                                   | 158,58 | Ratio cours-bénéfice élevé - 5 dernières années                                                                                                           | 117,                      |
| Valeur comptable des capitaux propres par<br>action                                                                                                                                                                                                                                                                                                                                                                                                                                                                                                                                                                                                                                                                                                                                                                                                                                                                                                                                                                                                                                                                                                                                                                                                                                                                                                                                                                                                                                                                                                                                                                                                                                                                                                                                                                                                                         | 14.44  | Ratio cours-bénéfice le plus bas - 5 dernières<br>années                                                                                                  | -107                      |
|                                                                                                                                                                                                                                                                                                                                                                                                                                                                                                                                                                                                                                                                                                                                                                                                                                                                                                                                                                                                                                                                                                                                                                                                                                                                                                                                                                                                                                                                                                                                                                                                                                                                                                                                                                                                                                                                             |        | annees                                                                                                                                                    |                           |
|                                                                                                                                                                                                                                                                                                                                                                                                                                                                                                                                                                                                                                                                                                                                                                                                                                                                                                                                                                                                                                                                                                                                                                                                                                                                                                                                                                                                                                                                                                                                                                                                                                                                                                                                                                                                                                                                             |        |                                                                                                                                                           |                           |
| Prix à comparer                                                                                                                                                                                                                                                                                                                                                                                                                                                                                                                                                                                                                                                                                                                                                                                                                                                                                                                                                                                                                                                                                                                                                                                                                                                                                                                                                                                                                                                                                                                                                                                                                                                                                                                                                                                                                                                             |        |                                                                                                                                                           |                           |
| Prix à comparer<br>Sales ● Book ● Tangible Book ● Cash Flow ● Free Cash                                                                                                                                                                                                                                                                                                                                                                                                                                                                                                                                                                                                                                                                                                                                                                                                                                                                                                                                                                                                                                                                                                                                                                                                                                                                                                                                                                                                                                                                                                                                                                                                                                                                                                                                                                                                     |        | Prix de vente                                                                                                                                             |                           |
| 50                                                                                                                                                                                                                                                                                                                                                                                                                                                                                                                                                                                                                                                                                                                                                                                                                                                                                                                                                                                                                                                                                                                                                                                                                                                                                                                                                                                                                                                                                                                                                                                                                                                                                                                                                                                                                                                                          |        | Prix pour réserver                                                                                                                                        | 14.                       |
| <ul> <li>Sales</li> <li>Book</li> <li>Tangible Book</li> <li>Cash Flow</li> <li>Free Cash</li> </ul>                                                                                                                                                                                                                                                                                                                                                                                                                                                                                                                                                                                                                                                                                                                                                                                                                                                                                                                                                                                                                                                                                                                                                                                                                                                                                                                                                                                                                                                                                                                                                                                                                                                                                                                                                                        |        | Prix pour réserver<br>Prix au livre tangible                                                                                                              | 18,<br>14.<br>-13.        |
| Sales      Book      Tangible Book      Cash Flow      Free Cash                                                                                                                                                                                                                                                                                                                                                                                                                                                                                                                                                                                                                                                                                                                                                                                                                                                                                                                                                                                                                                                                                                                                                                                                                                                                                                                                                                                                                                                                                                                                                                                                                                                                                                                                                                                                            |        | Prix pour réserver<br>Prix au livre tangible<br>Prix par rapport aux flux de trésorerie                                                                   | 14.<br>-13.<br>43,4       |
| Sales      Book      Tangible Book      Cash Flow      Free Cash     So     (3:40                                                                                                                                                                                                                                                                                                                                                                                                                                                                                                                                                                                                                                                                                                                                                                                                                                                                                                                                                                                                                                                                                                                                                                                                                                                                                                                                                                                                                                                                                                                                                                                                                                                                                                                                                                                           |        | Prix pour réserver<br>Prix au livre tangible                                                                                                              | 14.<br>-13.<br>43,        |
| Sales      Book      Tangible Book      Cash Flow      Free Cash                                                                                                                                                                                                                                                                                                                                                                                                                                                                                                                                                                                                                                                                                                                                                                                                                                                                                                                                                                                                                                                                                                                                                                                                                                                                                                                                                                                                                                                                                                                                                                                                                                                                                                                                                                                                            |        | Prix pour réserver<br>Prix au livre tangible<br>Prix par rapport aux flux de trésorerie                                                                   | 14.<br>-13.<br>43,        |
| Sales      Book      Tangible Book      Cash Flow      Free Cash                                                                                                                                                                                                                                                                                                                                                                                                                                                                                                                                                                                                                                                                                                                                                                                                                                                                                                                                                                                                                                                                                                                                                                                                                                                                                                                                                                                                                                                                                                                                                                                                                                                                                                                                                                                                            |        | Prix pour réserver<br>Prix au livre tangible<br>Prix par rapport aux flux de trésorerie                                                                   | 14.<br>-13.<br>43,        |
| Sales      Book      Tangble Book      Cash Flow      Free Cash                                                                                                                                                                                                                                                                                                                                                                                                                                                                                                                                                                                                                                                                                                                                                                                                                                                                                                                                                                                                                                                                                                                                                                                                                                                                                                                                                                                                                                                                                                                                                                                                                                                                                                                                                                                                             |        | Prix pour réserver<br>Prix au livre tangible<br>Prix par rapport aux flux de trésorerie                                                                   | 14.<br>-13.<br>43,        |
| Sales      Book      Tangible Book      Cash Flow      Free Cash                                                                                                                                                                                                                                                                                                                                                                                                                                                                                                                                                                                                                                                                                                                                                                                                                                                                                                                                                                                                                                                                                                                                                                                                                                                                                                                                                                                                                                                                                                                                                                                                                                                                                                                                                                                                            | 2.36   | Prix pour réserver<br>Prix au livre tangible<br>Prix par rapport aux flux de trésorerie                                                                   | 14.<br>-13.<br>43,<br>38, |
| • Sales • Book • Tangible Book • Cash Flow • Free Cash                                                                                                                                                                                                                                                                                                                                                                                                                                                                                                                                                                                                                                                                                                                                                                                                                                                                                                                                                                                                                                                                                                                                                                                                                                                                                                                                                                                                                                                                                                                                                                                                                                                                                                                                                                                                                      |        | Prix pour réserver<br>Prix au livre tangible<br>Prix par rapport aux flux de trésorerie<br>Prix en espèces disponibles                                    | 14.<br>-13.               |
| <ul> <li>Sales Book Tangible Book Cash Flow Free Cash</li> <li>Gash Flow Free Cash</li></ul> | 2.36   | Prix pour réserver<br>Prix au livre tangible<br>Prix par rapport aux flux de trésorerie<br>Prix en espèces disponibles<br>Rendement annuel des dividendes | 14<br>-13<br>43<br>38     |

ванош сарнаготоцр

PREPARED BY BCG Research Department published on 01/23/2025