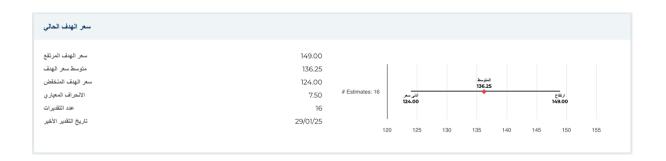

## New Buy Recommendation CARDINAL HEALTH INC. (CAH)

| المعلومات السنو             |            |                                       |         |
|-----------------------------|------------|---------------------------------------|---------|
|                             |            |                                       |         |
| أحدث تاريخ مالي             | 2024-06-30 | أحدث أرباح المنهم المالية             | 3.48    |
| أحدث الإيرادات المالية      | 226.83♀    | أحدث توزيعات الأرباح المالية لكل سبهم | _       |
| اهدت اوپر ادات العالية      | 220.839    | اعدت توریات اورپام العالیہ نشل منهم   |         |
|                             |            |                                       |         |
| معلومات عن الأسع            |            |                                       |         |
|                             |            |                                       |         |
|                             |            |                                       |         |
| أسبوغا مرتفعًا 52           | 131.29     | المتوسط المتحرك لـ 200 يوم            | 108.38  |
| أسبوعًا منخفضًا 52          | 93.17      | ألفا                                  | 0.01217 |
| أسبوعًا من التغيير 52       | 22.45%     | بيتا                                  | 0.62818 |
| المتوسط المتحرك لـ 10 أيام  | 127.89     | المربع-R                              | 0.19119 |
| المتوسط المتحرك لـ 21 يومًا | 123.81     | الانحراف المعياري                     | 0.07543 |
|                             |            |                                       |         |
| المتوسط المتحرك لـ 50 يومًا | 121.40     | فترة                                  | 60      |
|                             | 116.77     |                                       |         |