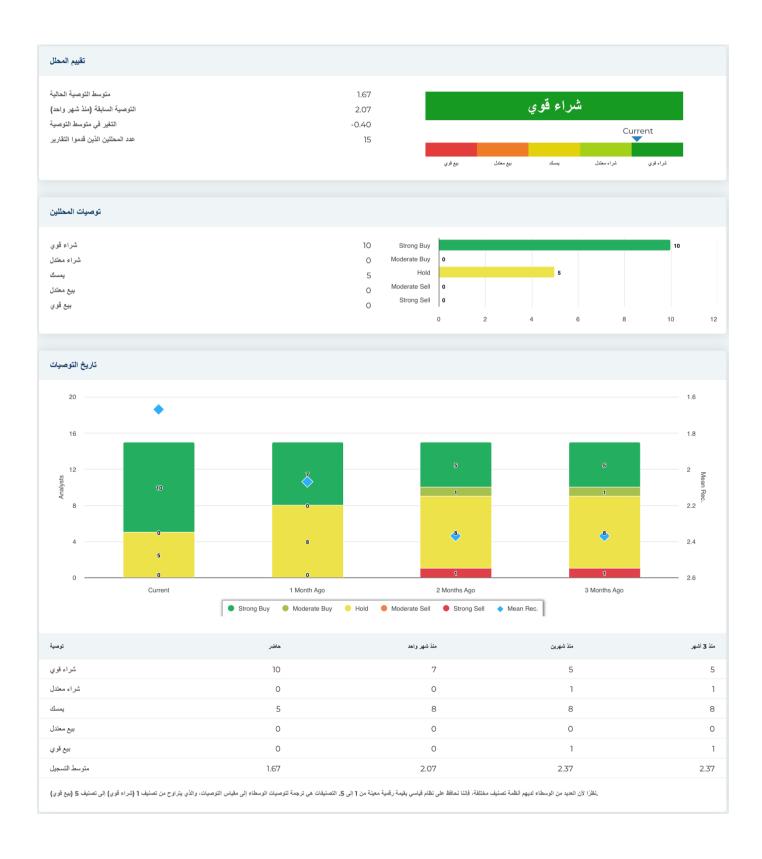

## New Buy Recommendation CARDINAL HEALTH INC. (CAH)





## New Buy Recommendation CARDINAL HEALTH INC. (CAH)





## **New Buy Recommendation CARDINAL HEALTH INC. (CAH)**





## New Buy Recommendation CARDINAL HEALTH INC. (CAH)

| المعلومات السنو             |            |                                       |         |
|-----------------------------|------------|---------------------------------------|---------|
|                             |            |                                       |         |
| أحدث تاريخ مالي             | 2024-06-30 | أحدث أرباح المنهم المالية             | 3.48    |
| أحدث الإيرادات المالية      | 226.83♀    | أحدث توزيعات الأرباح المالية لكل سبهم | _       |
| اهدت اوپر ادات العالية      | 220.839    | اعدت توریات اورپام العالیہ نشل منهم   |         |
|                             |            |                                       |         |
| معلومات عن ال