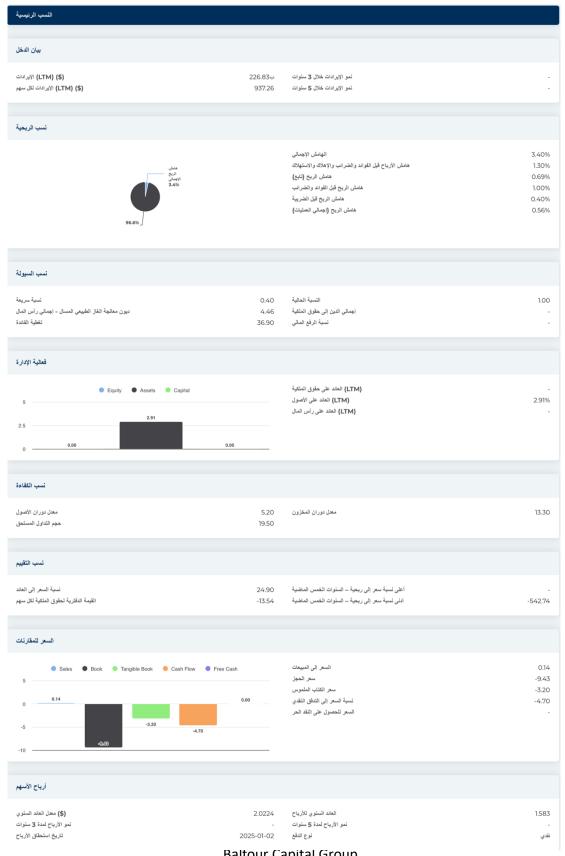

## New Buy Recommendation CARDINAL HEALTH INC. (CAH)

| المعلومات السنو             |            |                                       |         |
|-----------------------------|------------|---------------------------------------|---------|
|                             |            |                                       |         |
| أحدث تاريخ مالي             | 2024-06-30 | أحدث أرباح المنهم المالية             | 3.48    |
| أحدث الإيرادات المالية      | 226.83♀    | أحدث توزيعات الأرباح المالية لكل سبهم | _       |
| اهدت اوپر ادات العالية      | 220.839    | اعدت توریات اورپام العالیہ نشل منهم   |         |
|                             |            |                                       |         |
| معلومات عن الأسع            |            |                                       |         |
|                             |            |                                       |         |
|                             |            |                                       |         |
| أسبوغا مرتفعًا 52           | 131.29     | المتوسط المتحرك لـ 200 يوم            | 108.38  |
| أسبوعًا منخفضًا 52          | 93.17      | ألفا                                  | 0.01217 |
| أسبوعًا من التغيير 52       | 22.45%     | بيتا                                  | 0.62818 |
| المتوسط المتحرك لـ 10 أيام  | 127.89     | المربع-R                              | 0.19119 |
| المتوسط المتحرك لـ 21 يومًا | 123.81     | الانحراف المعياري                     | 0.07543 |
|                             |            |                                       |         |
| المتوسط المتحرك لـ 50 يومًا | 121.40     | فترة                                  | 60      |
|                             | 116.77     |                                       |         |