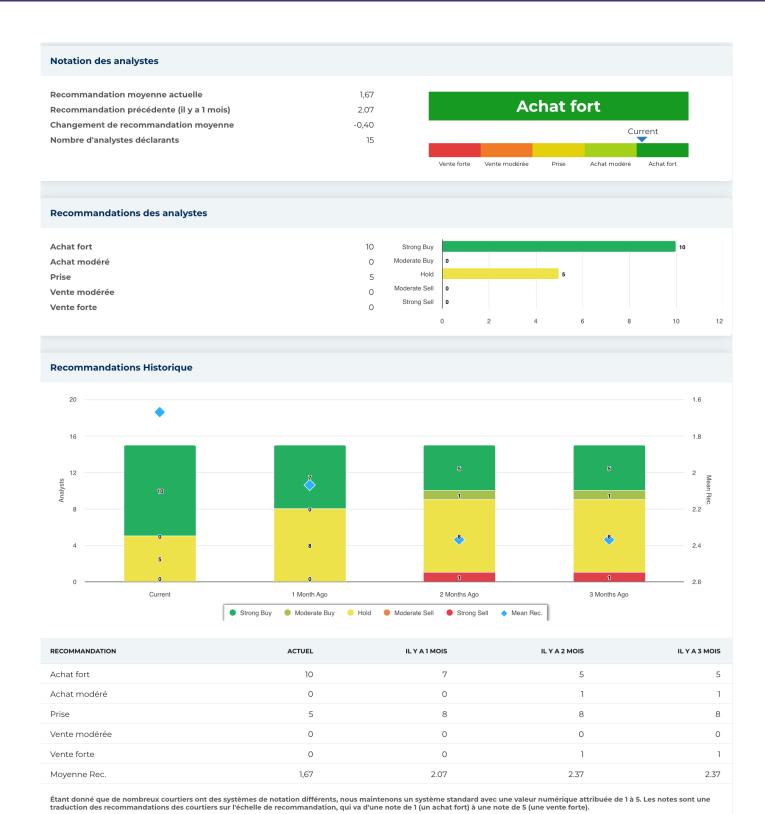

## New Buy Recommendation CARDINAL HEALTH INC. (CAH)

| Description et coordonnées    |                                                                                                                                                                                                                                                                                                                                                                                                                                                                                                                                                                                                                                                                                      |                                                    |                                                                                 |  |  |  |
|-------------------------------|--------------------------------------------------------------------------------------------------------------------------------------------------------------------------------------------------------------------------------------------------------------------------------------------------------------------------------------------------------------------------------------------------------------------------------------------------------------------------------------------------------------------------------------------------------------------------------------------------------------------------------------------------------------------------------------|----------------------------------------------------|---------------------------------------------------------------------------------|--|--|--|
| Description de l'entreprise   | Cardinal Health est un grossiste pharmaceutique de premier plan, spécialisé dans l'approvisionnement et la distribution de<br>produits pharmaceutiques de marque, génériques et spécialisés aux pharmacies (chaines de vente au détail, indépendantes<br>vente par correspondance), aux réseaux hospitaliers et aux prestataires de soins de santé. Avec AmerisourceBergen et McKessor<br>ces trois sociétés représentent plus de 90 % du secteur américain de la vente en gros de produits pharmaceutiques. Cardinal<br>Health fournit également des produits et équipements médico-chirurgicaux aux établissements de santé d'Amérique du Nord,<br>d'Europe et d'Amérique du Nord. |                                                    |                                                                                 |  |  |  |
| Adresse                       | 7000 Cardinal Place, Dublin, OH, États-l                                                                                                                                                                                                                                                                                                                                                                                                                                                                                                                                                                                                                                             | 7000 Cardinal Place, Dublin, OH, États-Unis, 43017 |                                                                                 |  |  |  |
| Téléphone                     | +1 614 757-5000                                                                                                                                                                                                                                                                                                                                                                                                                                                                                                                                                                                                                                                                      | Site web                                           | https://www.cardinalhealth.com                                                  |  |  |  |
| Fax                           |                                                                                                                                                                                                                                                                                                                                                                                                                                                                                                                                                                                                                                                                                      | E-mail                                             | Lisa. Capodici@Cardinal Health.com                                              |  |  |  |
| Détails                       |                                                                                                                                                                                                                                                                                                                                                                                                                                                                                                                                                                                                                                                                                      |                                                    |                                                                                 |  |  |  |
| PDG                           | Jason M. Hollar                                                                                                                                                                                                                                                                                                                                                                                                                                                                                                                                                                                                                                                                      | Employés                                           | 48 900                                                                          |  |  |  |
| Type de problème              | Actions ordinaires                                                                                                                                                                                                                                                                                                                                                                                                                                                                                                                                                                                                                                                                   | ISOCFI                                             | ESVUFR                                                                          |  |  |  |
| Auditeur                      | Ernst & Young S.E.N.C.R.L.                                                                                                                                                                                                                                                                                                                                                                                                                                                                                                                                                                                                                                                           | Dernier audit                                      | _                                                                               |  |  |  |
| Capitalisation boursière      | 30 919 261 863                                                                                                                                                                                                                                                                                                                                                                                                                                                                                                                                                                                                                                                                       |                                                    |                                                                                 |  |  |  |
| Classifications industrielles |                                                                                                                                                                                                                                                                                                                                                                                                                                                                                                                                                                                                                                                                                      |                                                    |                                                                                 |  |  |  |
| Secteur                       | Soins de santé                                                                                                                                                                                                                                                                                                                                                                                                                                                                                                                                                                                                                                                                       | CIK                                                | 721371                                                                          |  |  |  |
| Groupe                        | Distributeurs de produits médicaux                                                                                                                                                                                                                                                                                                                                                                                                                                                                                                                                                                                                                                                   | SIC                                                | 5122                                                                            |  |  |  |
| Industrie                     | Distributeurs de produits médicaux                                                                                                                                                                                                                                                                                                                                                                                                                                                                                                                                                                                                                                                   | SCIAN                                              | Grossistes-marchands de médicaments<br>d'articles divers pour pharmacies (4242' |  |  |  |