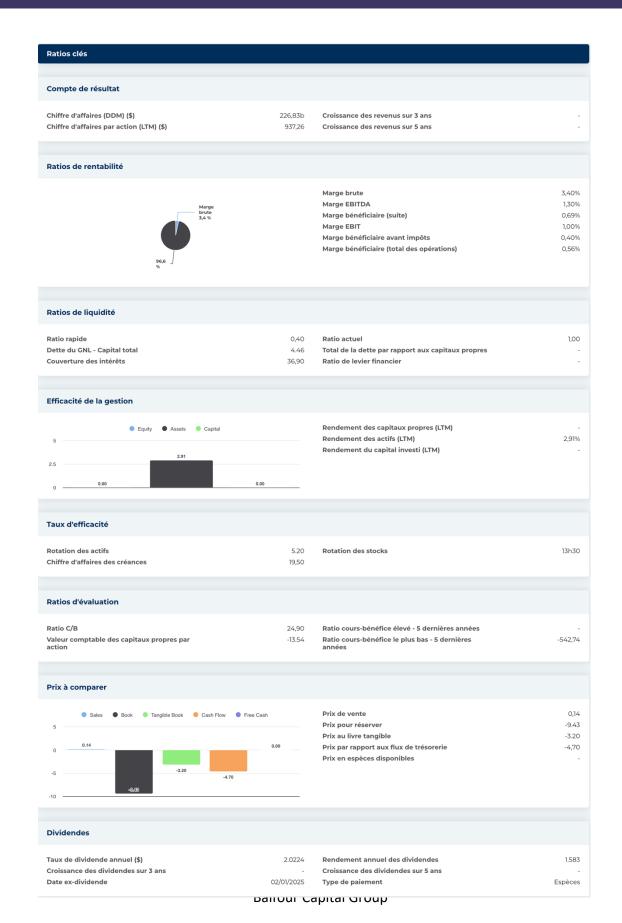

## New Buy Recommendation CARDINAL HEALTH INC. (CAH)

| nformations annuelles           |            |                                                       |         |
|---------------------------------|------------|-------------------------------------------------------|---------|
|                                 |            |                                                       |         |
| Dernière date fiscale           | 30/06/2024 | Dernier EPS de l'exercice                             | 3.48    |
| Dernières recettes fiscales     | 226,83b    | 226,83b <b>Derniers dividendes fiscaux par action</b> |         |
|                                 |            |                                                       |         |
| nformations sur les prix        |            |                                                       |         |
|                                 |            |                                                       |         |
| 52 semaines de haut niveau      | 131,29     | Moyenne mobile sur 200 jours                          | 108,38  |
| 52 semaines de faible intensité | 93.17      | Alpha                                                 | 0,01217 |
| Changement de 52 semaines       | 22,45%     | Bêta                                                  | 0,62818 |
| Moyenne mobile sur 10 jours     | 127,89     | R-carré                                               | 0,19119 |
| Moyenne mobile sur 21 jours     | 123,81     | Écart type                                            | 0,07543 |
| Moyenne mobile sur 50 jours     | 121,40     | Période                                               | 60      |
| Moyenne mobile sur 100 jours    | 116,77     |                                                       |         |