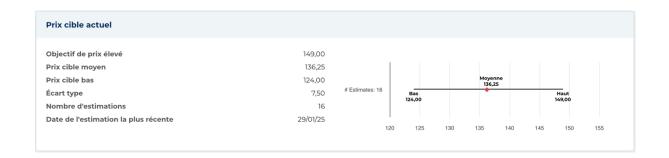

## New Buy Recommendation CARDINAL HEALTH INC. (CAH)

| nformations annuelles           |            |                                                       |         |
|---------------------------------|------------|-------------------------------------------------------|---------|
|                                 |            |                                                       |         |
| Dernière date fiscale           | 30/06/2024 | Dernier EPS de l'exercice                             | 3.48    |
| Dernières recettes fiscales     | 226,83b    | 226,83b <b>Derniers dividendes fiscaux par action</b> |         |
|                                 |            |                                                       |         |
| nformations sur les prix        |            |                                                       |         |
|                                 |            |                                                       |         |
| 52 semaines de haut niveau      | 131,29     | Moyenne mobile sur 200 jours                          | 108,38  |
| 52 semaines de faible intensité | 93.17      | Alpha                                                 | 0,01217 |
| Changement de 52 semaines       | 22,45%     | Bêta                                                  | 0,62818 |
| Moyenne mobile sur 10 jours     | 127,89     | R-carré                                               | 0,19119 |
| Moyenne mobile sur 21 jours     | 123,81     | Écart type                                            | 0,07543 |
| Moyenne mobile sur 50 jours     | 121,40     | Période                                               | 60      |
| Moyenne mobile sur 100 jours    | 116,77     |                                                       |         |