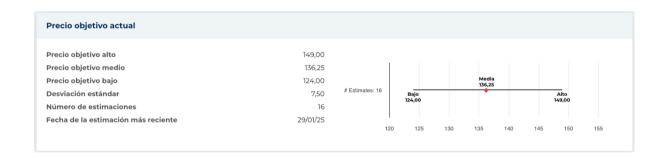

romedio móvil de 200 días             | 108.38  |
| 52 semanas de baja intensidad | 93,17               | Alfa                                   | 0,01217 |
| Cambio de la semana 52        | 22,45%              | Beta                                   | 0,62818 |
| Promedio móvil de 10 días     | 127,89              | R-cuadrado                             | 0,19119 |
| Promedio móvil de 21 días     | 123,81              | Desviación estándar                    | 0,07543 |
| Promedio móvil de 50 días     | 121,40              | Período                                | 60      |
| Promedio móvil de 100 días    | 116,77              |                                        |         |
|                               |                     |                                        |         |