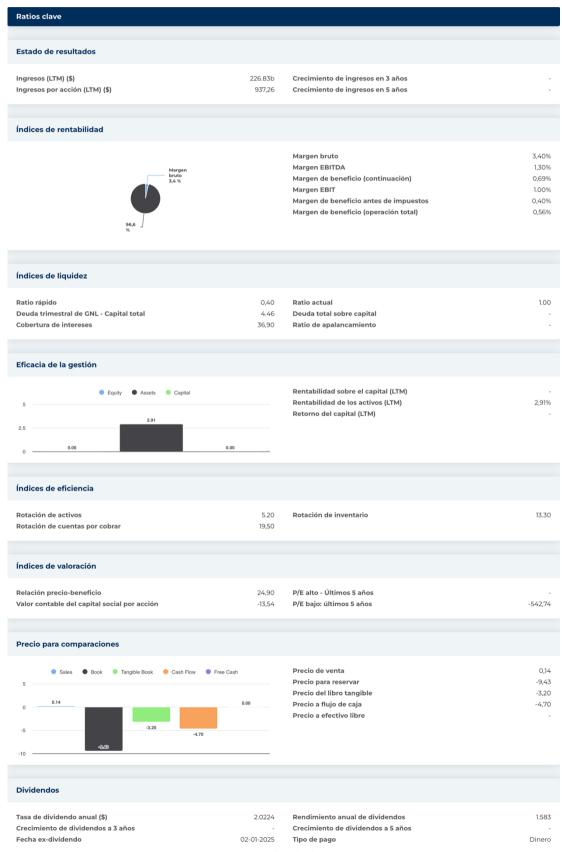

## New Buy Recommendation CARDINAL HEALTH INC. (CAH)

| Información anual             |                     |                                        |         |
|-------------------------------|---------------------|----------------------------------------|---------|
| Última fecha fiscal           | 30 de junio de 2024 | Últimos beneficios fiscales por acción | 3.48    |
| Últimos ingresos fiscales     | 226.83b             | Últimos dividendos fiscales por acción | _       |
|                               |                     |                                        |         |
| nformación de precios         |                     |                                        |         |
| 52 semanas de alto            | 131,29              | Promedio móvil de 200 días             | 108.38  |
| 52 semanas de baja intensidad | 93,17               | Alfa                                   | 0,01217 |
| Cambio de la semana 52        | 22,45%              | Beta                                   | 0,62818 |
| Promedio móvil de 10 días     | 127,89              | R-cuadrado                             | 0,19119 |
| Promedio móvil de 21 días     | 123,81              | Desviación estándar                    | 0,07543 |
| Promedio móvil de 50 días     | 121,40              | Período                                | 60      |
| Promedio móvil de 100 días    | 116,77              |                                        |         |
|                               |                     |                                        |         |