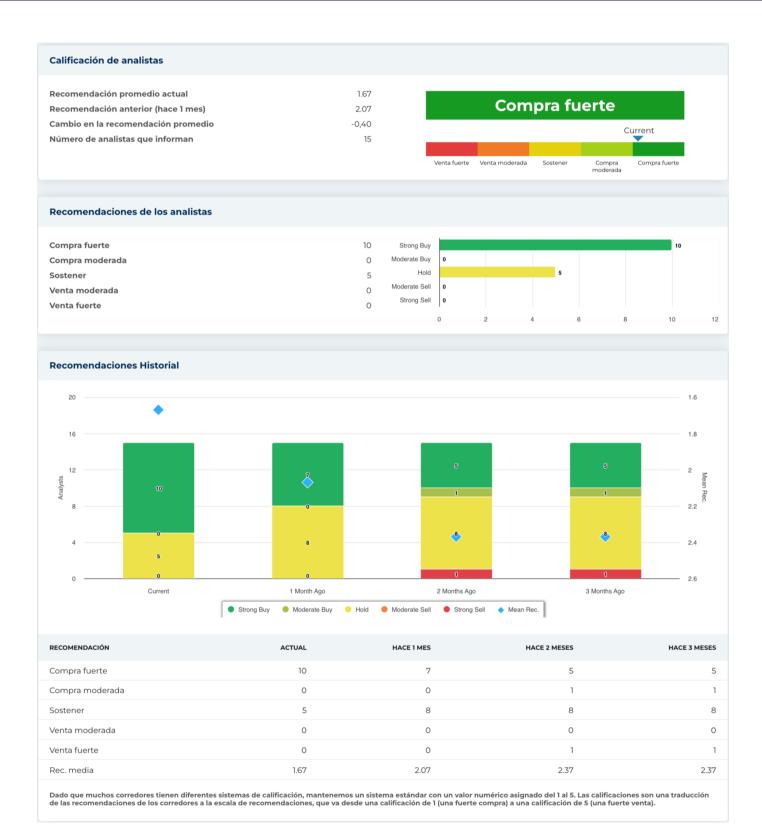

|  |
| Industria                    | Distribuidores médicos                                                                                                                                                                                                                                                                                                                                                                                                                                                                                                                                              | NAICS              | Comerciantes al por mayor de<br>medicamentos y artículos diversos de<br>farmacia (424210) |  |



## New Buy Recommendation CARDINAL HEALTH INC. (CAH)





## New Buy Recommendation CARDINAL HEALTH INC. (CAH)





## New Buy Recommendation CARDINAL HEALTH INC. (CAH)

| Información anual             |                     |                                        |         |
|-------------------------------|---------------------|----------------------------------------|---------|
| Última fecha fiscal           | 30 de junio de 2024 | Últimos beneficios fiscales por acción | 3.48    |
| Últimos ingresos fiscales     | 226.83b             | Últimos dividendos fiscales por acción | _       |
|                               |                     |                                        |         |
| nformación de precios         |                     |                                        |         |
| 52 semanas de alto            | 131,29