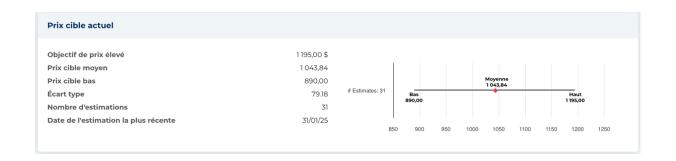

nformations sur les prix        |            |                                        |         |
| 52 semaines de haut níveau      | 1009.61    | Moyenne mobile sur 200 jours           | 875.16  |
| 52 semaines de faible intensité | 697,27     | Alpha                                  | 0,01323 |
| Changement de 52 semaines       | 42,39%     | Bêta                                   | 0,84263 |
| Moyenne mobile sur 10 jours     | 962,69     | R-carré                                | 0,44289 |
| Moyenne mobile sur 21 jours     | 942,38     | Écart type                             | 0,06649 |
| Moyenne mobile sur 50 jours     | 956.04     | Période                                | 60      |
| Moyenne mobile sur 100 jours    | 926,61     |                                        |         |