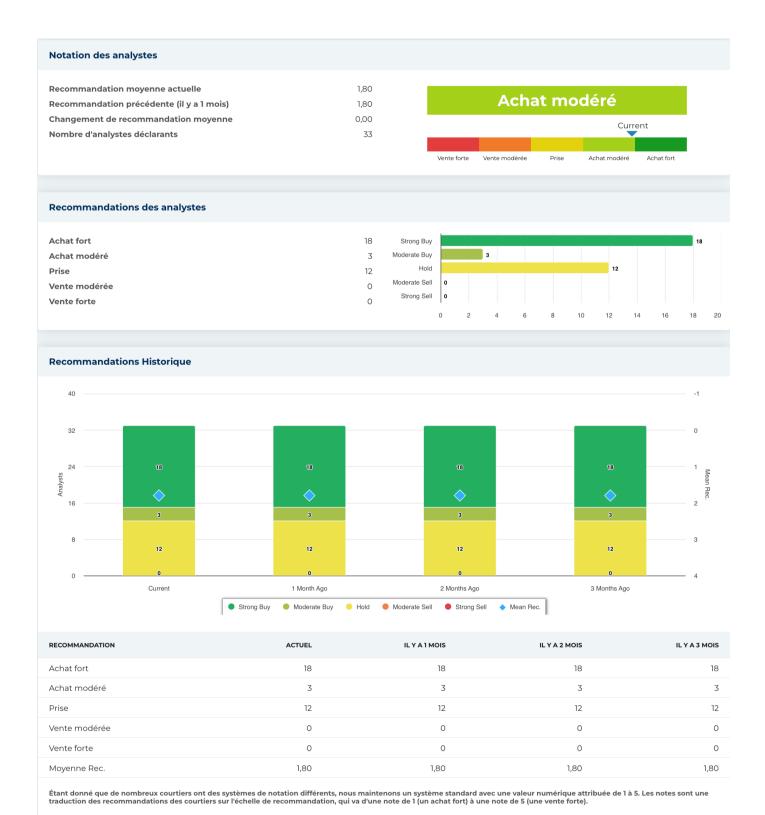

| Hypermarchés et magasins discount                                                                                                                                                                                                                                                                                                                                                                                                                                                                                                                                                                                                                                                                                             | SCIAN         | Tous les autres magasins de marchandis<br>générales (452319) |  |  |











| nformations annuelles           |            |                                        |         |
|---------------------------------|------------|----------------------------------------|---------|
| Dernière date fiscale           | 01/09/2024 | Dernier EPS de l'exercice              | 16.59   |
| Dernières recettes fiscales     | 254.45b    | Derniers dividendes fiscaux par action | 1.16    |
| nformations sur les prix        |            |                                        |         |
| 52 semaines de haut níveau      | 1009.61    | Moyenne mobile sur 200 jours           | 875.16  |
| 52 semaines de faible intensité | 697,27     | Alpha                                  | 0,01323 |
| Changement de 52 semaines       | 42,39%     | Bêta                                   | 0,