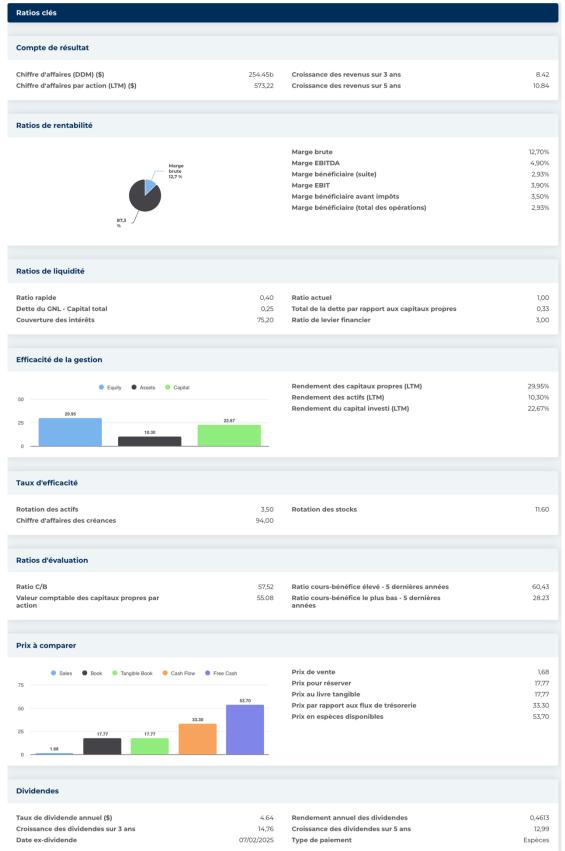

| nformations annuelles           |            |                                        |         |
|---------------------------------|------------|----------------------------------------|---------|
| Dernière date fiscale           | 01/09/2024 | Dernier EPS de l'exercice              | 16.59   |
| Dernières recettes fiscales     | 254.45b    | Derniers dividendes fiscaux par action | 1.16    |
| nformations sur les prix        |            |                                        |         |
| 52 semaines de haut níveau      | 1009.61    | Moyenne mobile sur 200 jours           | 875.16  |
| 52 semaines de faible intensité | 697,27     | Alpha                                  | 0,01323 |
| Changement de 52 semaines       | 42,39%     | Bêta                                   | 0,84263 |
| Moyenne mobile sur 10 jours     | 962,69     | R-carré                                | 0,44289 |
| Moyenne mobile sur 21 jours     | 942,38     | Écart type                             | 0,06649 |
| Moyenne mobile sur 50 jours     | 956.04     | Période                                | 60      |
| Moyenne mobile sur 100 jours    | 926,61     |                                        |         |