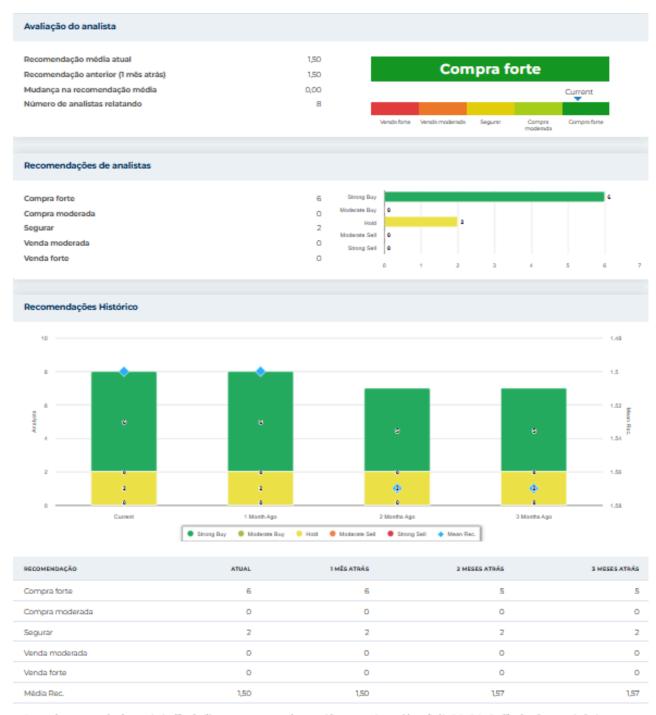

### Recomendação de compra Curtiss-Wright Corporation

Como muitas corretoras têm sistemas de classificação diferentes, mantemos um sistema padrão com um valor numérico stribuído de 1 a 5. As classificações são uma tradução das recomendacios das comezoratoras para a escala de recomendacio, que varia de uma classificação de 1 (uma compa forte) a uma classificação de 5 (uma venda forte).