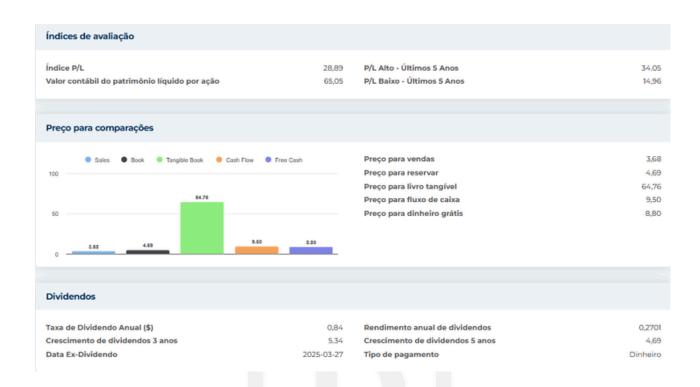

# Recomendação de compra **Curtiss-Wright Corporation**

| nformações Anuais              |            |                                     |                |
|--------------------------------|------------|-------------------------------------|----------------|
| Última data fiscal             | 2024-12-31 | Último EPS Fiscal                   | 10,61          |
| Últimas Receitas Fiscais       | 3.12b      | Últimos dividendos fiscais por ação | 0,21           |
| nformações sobre preços        |            |                                     |                |
| 52 semanas de altura           | 393.40     | Média móvel de 200 dias             | 323,97         |
| 52 semanas baixo               | 236,31     | Alfa                                | 0,00577        |
| Mudança de 52 semanas          | 31,28%     | Beta                                | 1.14676        |
| Média móvel de 10 dias         | 315,26     | R-Quadrado                          | 0,4334         |
| Média móvel de 21 dias         | 323,60     | Desvio Padrão                       | 0,08901        |
| Média móvel de 50 dias         | 342,56     | Período                             | 60             |
| Média móvel de 100 dias        | 353,33     |                                     |                |
| reço Alvo Atual                |            |                                     |                |
| reço Alvo Alto                 | 450,00     |                                     |                |
| reço-alvo médio                | 389,43     |                                     |                |
| reço alvo baixo                | 312,00     | Media<br>389,43                     |                |
| esvio Padrão                   | 55,76      | # Estimates: 7 Balso 312,00         | Alto<br>450,00 |
| úmero de estimativas           | 7          |                                     |                |
| ata da estimativa mais recente | 03/10/25   | 300 325 350 375 400 42              | 25 450 475     |