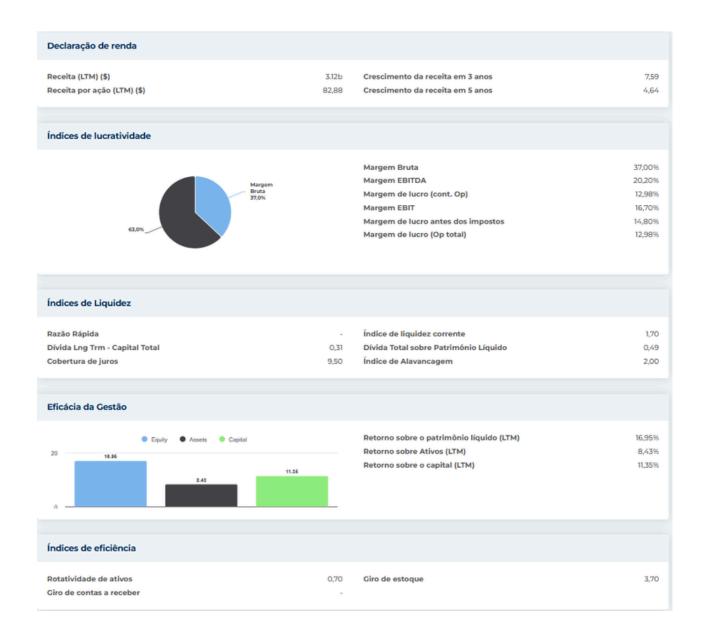

# Recomendação de compra **Curtiss-Wright Corporation**

| nformações Anuais              |            |                                     |                |
|--------------------------------|------------|-------------------------------------|----------------|
| Última data fiscal             | 2024-12-31 | Último EPS Fiscal                   | 10,61          |
| Últimas Receitas Fiscais       | 3.12b      | Últimos dividendos fiscais por ação | 0,21           |
| nformações sobre preços        |            |                                     |                |
| 52 semanas de altura           | 393.40     | Média móvel de 200 dias             | 323,97         |
| 52 semanas baixo               | 236,31     | Alfa                                | 0,00577        |
| Mudança de 52 semanas          | 31,28%     | Beta                                | 1.14676        |
| Média móvel de 10 dias         | 315,26     | R-Quadrado                          | 0,4334         |
| Média móvel de 21 dias         | 323,60     | Desvio Padrão                       | 0,08901        |
| Média móvel de 50 dias         | 342,56     | Período                             | 60             |
| Média móvel de 100 dias        | 353,33     |                                     |                |
| reço Alvo Atual                |            |                                     |                |
| reço Alvo Alto                 | 450,00     |                                     |                |
| reço-alvo médio                | 389,43     |                                     |                |
| reço alvo baixo                | 312,00     | Media<br>389,43                     |                |
| esvio Padrão                   | 55,76      | # Estimates: 7 Balso 312,00         | Alto<br>450,00 |
| úmero de estimativas           | 7          |                                     |                |
| ata da estimativa mais recente | 03/10/25   | 300 325 350 375 400 42              | 25 450 475     |