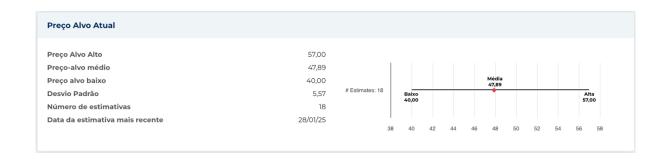

|
| 52 semanas de altura                           | 60,69      | Média móvel de 200 dias             | 49,66    |
| 52 semanas baixo                               | 38,33      | Alfa                                | -0,01006 |
| Mudança de 52 semanas                          | -19,89%    | Beta                                | 1.20167  |
| Média móvel de 10 dias                         | 41.19      | R-Quadrado                          | 0,45445  |
| Média móvel de 21 dias                         | 40,32      | Desvio Padrão                       | 0,09358  |
| Média móvel de 50 dias                         | 41,48      | Período                             | 60       |
| Média móvel de 100 dias                        | 46.02      |                                     |          |