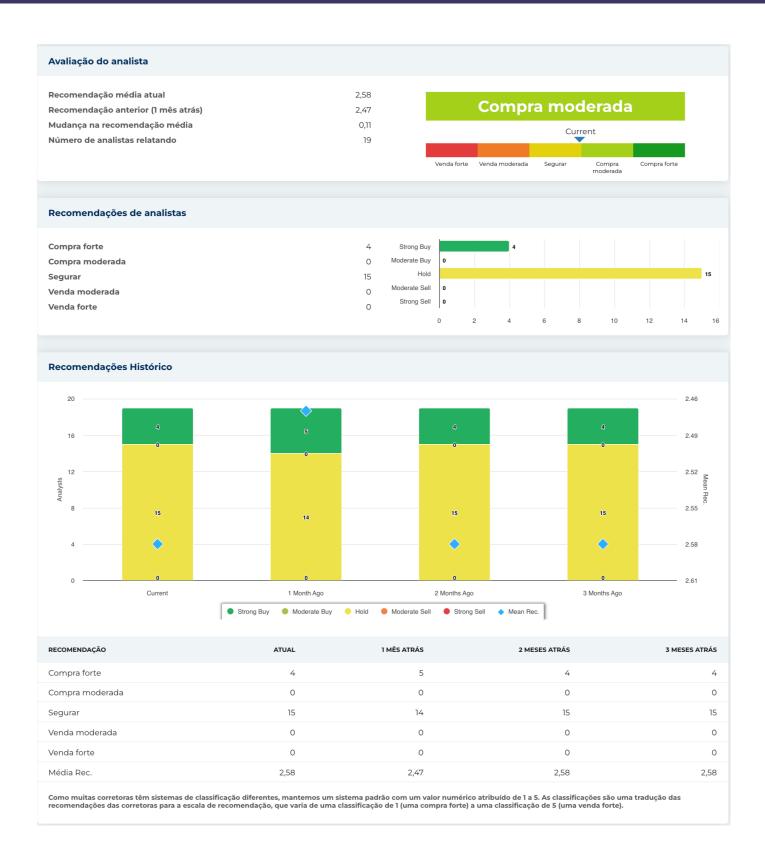

| SIC              | 2821                                                   |  |
| Indústria                    | Produtos químicos e produtos afins                                                                                                                                                                                                                                                                                                                                                                                                     | NAICS            | Fabricação de materiais plásticos e resina<br>(325211) |  |











| nformações Anuais                              |            |                                     |          |
|------------------------------------------------|------------|-------------------------------------|----------|
| Última data fiscal<br>Últimas Receitas Fiscais | 2023-12-31 | Último EPS Fiscal                   | 0,82     |
| Ultimas Receitas Fiscals                       | 44,62b     | Últimos dividendos fiscais por ação | 0,70     |
| nformações sobre preços                        |            |                                     |          |
| 52 semanas de altura                           | 60,69      | Média móvel de 200 dias             | 49,66    |
| 52 semanas baixo                               | 38,33      | Alfa                                | -0,01006 |
|