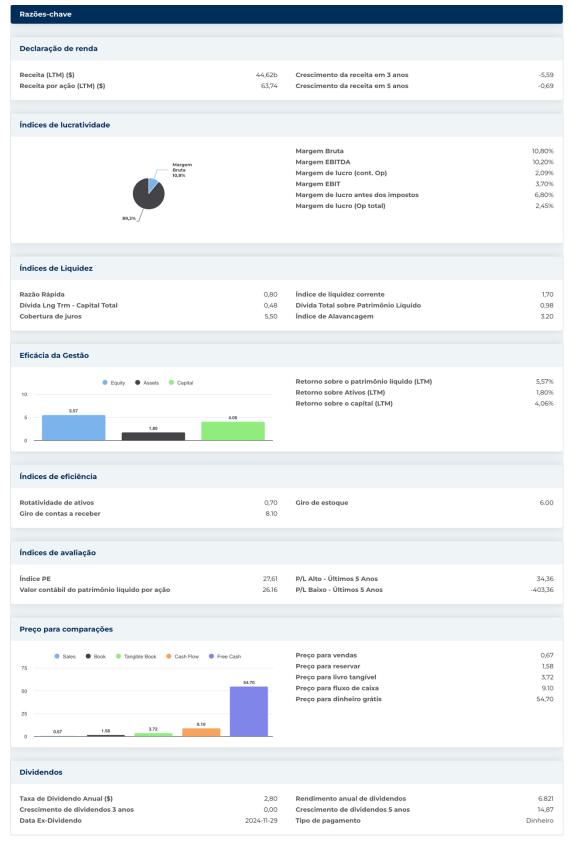

| nformações Anuais                              |            |                                     |          |
|------------------------------------------------|------------|-------------------------------------|----------|
| Última data fiscal<br>Últimas Receitas Fiscais | 2023-12-31 | Último EPS Fiscal                   | 0,82     |
| Ultimas Receitas Fiscals                       | 44,62b     | Últimos dividendos fiscais por ação | 0,70     |
| nformações sobre preços                        |            |                                     |          |
| 52 semanas de altura                           | 60,69      | Média móvel de 200 dias             | 49,66    |
| 52 semanas baixo                               | 38,33      | Alfa                                | -0,01006 |
| Mudança de 52 semanas                          | -19,89%    | Beta                                | 1.20167  |
| Média móvel de 10 dias                         | 41.19      | R-Quadrado                          | 0,45445  |
| Média móvel de 21 dias                         | 40,32      | Desvio Padrão                       | 0,09358  |
| Média móvel de 50 dias                         | 41,48      | Período                             | 60       |
| Média móvel de 100 dias                        | 46.02      |                                     |          |