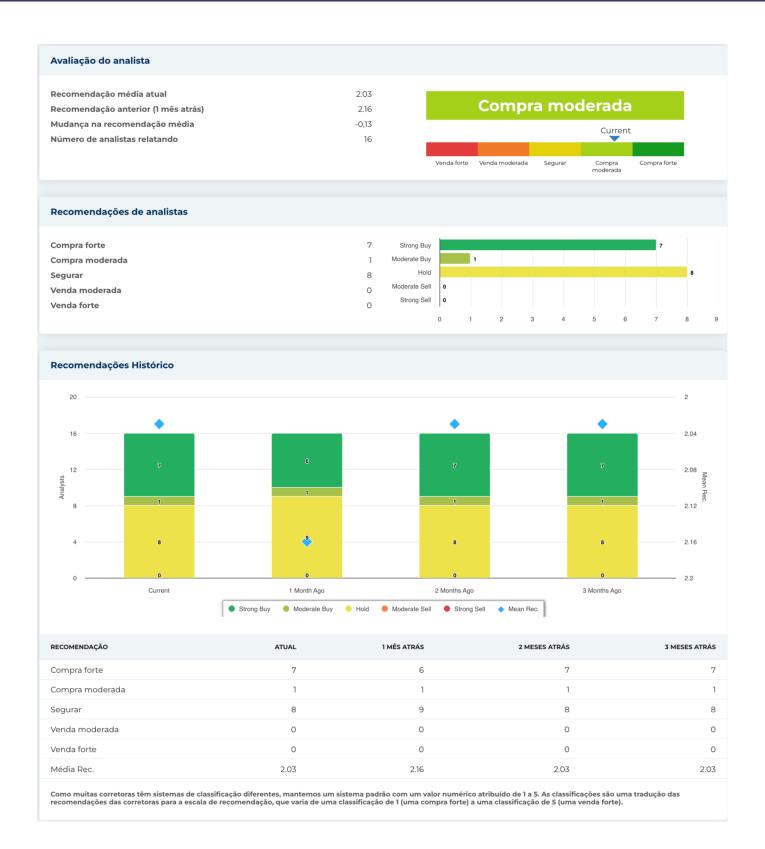

## New Buy Recommendation **EASTMAN CHEMICAL CO (EMN)**





## New Buy Recommendation **EASTMAN CHEMICAL CO (EMN)**





## New Buy Recommendation **EASTMAN CHEMICAL CO (EMN)**





## New Buy Recommendation **EASTMAN CHEMICAL CO (EMN)**

| nformações Anuais        |            |                                     |          |
|--------------------------|------------|-------------------------------------|----------|
| Última data fiscal       | 2023-12-31 | Último EPS Fiscal                   | 7,54     |
| Últimas Receitas Fiscais | 9.21b      | Últimos dividendos fiscais por ação | _        |
|                          |            |                                     |          |
| nformações sobre preços  |            |                                     |          |
| 52 semanas de altura     | 114,50     | Média móvel de 200 dias             | 98,43    |
| 52 semanas baixo         | 80,71      |