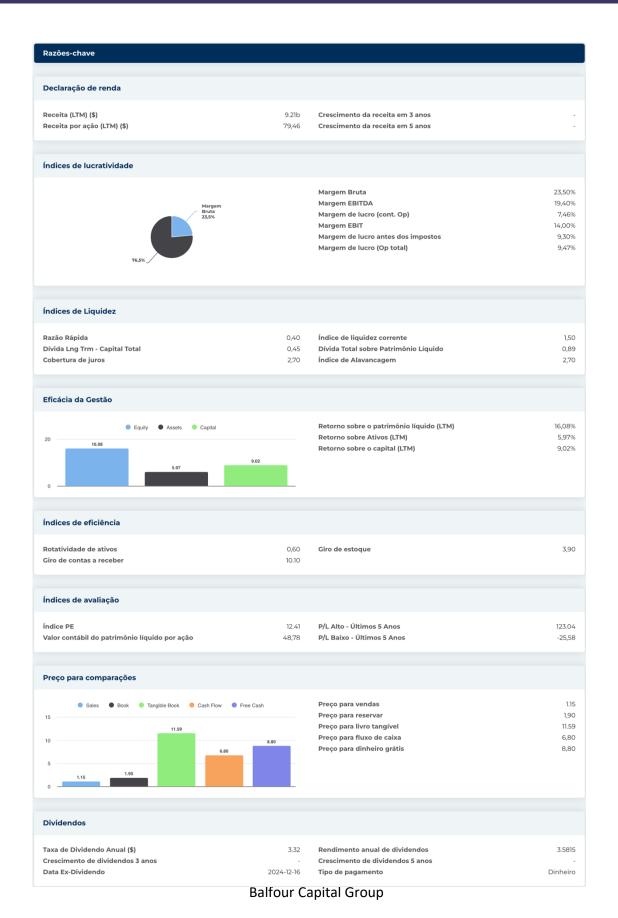

## New Buy Recommendation **EASTMAN CHEMICAL CO (EMN)**

| nformações Anuais        |            |                                     |          |
|--------------------------|------------|-------------------------------------|----------|
| Última data fiscal       | 2023-12-31 | Último EPS Fiscal                   | 7,54     |
| Últimas Receitas Fiscais | 9.21b      | Últimos dividendos fiscais por ação | _        |
|                          |            |                                     |          |
| nformações sobre preços  |            |                                     |          |
| 52 semanas de altura     | 114,50     | Média móvel de 200 dias             | 98,43    |
| 52 semanas baixo         | 80,71      | Alfa                                | -0,00658 |
| Mudança de 52 semanas    | 14,05%     | Beta                                | 1.44221  |
| Média móvel de 10 dias   | 92,76      | R-Quadrado                          | 0,60651  |
| Média móvel de 21 dias   | 91,06      | Desvio Padrão                       | 0,09722  |
| Média móvel de 50 dias   | 95,59      | Período                             | 60       |
| Média móvel de 100 dias  | 100,26     |                                     |          |