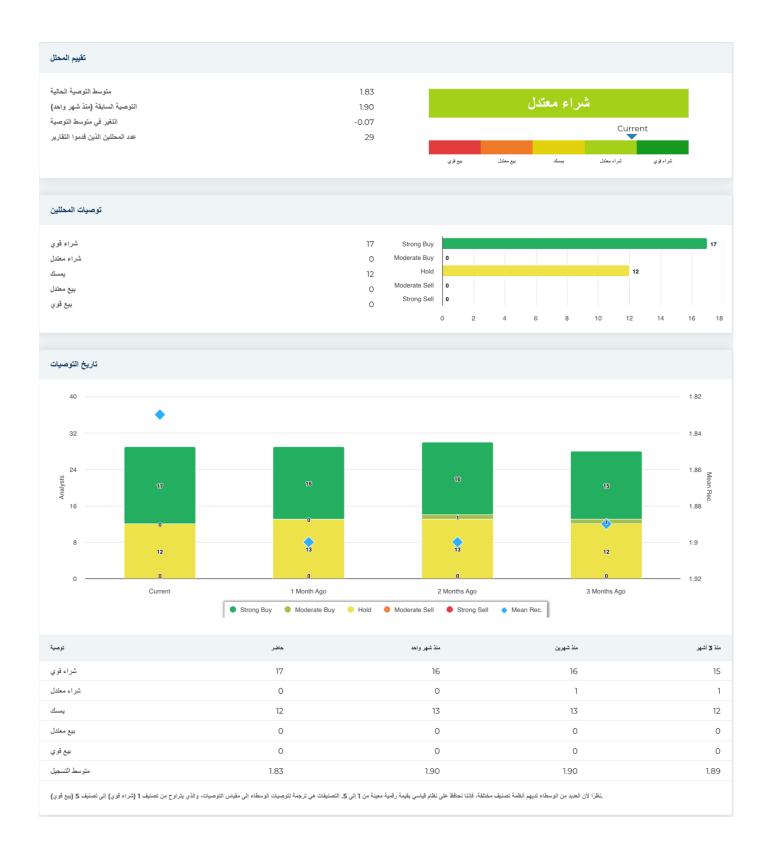

## New Buy Recommendation GILEAD SCIENCES, INC. (GILD)







## **New Buy Recommendation GILEAD SCIENCES, INC. (GILD)**





## New Buy Recommendation GILEAD SCIENCES, INC. (GILD)





## New Buy Recommendation GILEAD SCIENCES, INC. (GILD)

| المعلومات المنوية                         |                      |                                                                       |              |
|-------------------------------------------|----------------------|-----------------------------------------------------------------------|--------------|
| أحدث تاريخ مالي<br>أحدث الإيرادات المالية | 2023-12-31<br>27.12⊶ | أحدث أرباح السهم المالية<br>أحدث توزيعات الأرباح المالية للمهم الواحد | 4.54<br>0.77 |
| مطومات عن الأسعار                         |                      |                                                                       |              |
| أسيو عا مرتفعًا 52                        | 98.90