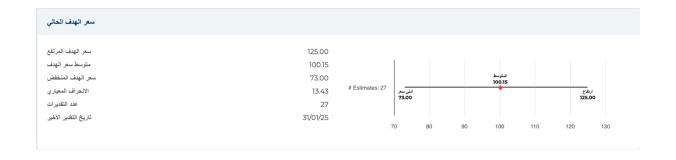

| 0.00956      |
| أسيوعًا من التغيير 52                     | 29.28%               | لتي                                                                   | 0.17952      |
| المتوسط المتحرك لـ 10 أيام                | 94.28                | العربع-R                                                              | 0.01826      |
| المتوسط المتحرك لـ 21 يومًا               | 92.58                | الانحراف المعياري                                                     | 0.06975      |
| المتوسط المتحرك لـ 50 يومًا               | 91.85                | فترة                                                                  | 60           |
| المتوسط المتحرك لـ 100 يوم                | 88.87                |                                                                       |              |