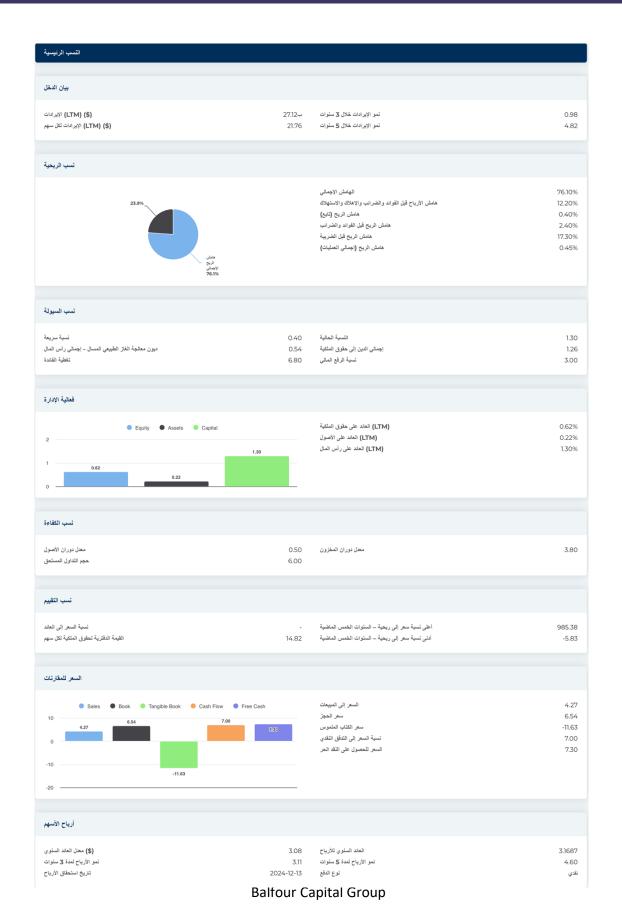

## New Buy Recommendation GILEAD SCIENCES, INC. (GILD)







## **New Buy Recommendation GILEAD SCIENCES, INC. (GILD)**





## New Buy Recommendation GILEAD SCIENCES, INC. (GILD)





## New Buy Recommendation GILEAD SCIENCES, INC. (GILD)

| المعلومات المنوية                         |                      |                                                                       |              |
|-------------------------------------------|----------------------|-----------------------------------------------------------------------|--------------|
| أحدث تاريخ مالي<br>أحدث الإيرادات المالية | 2023-12-31<br>27.12⊶ | أحدث أرباح السهم المالية<br>أحدث توزيعات الأرباح المالية للمهم الواحد | 4.54<br>0.77 |
| مطومات عن الأسعار                         |                      |                                                                       |              |
| أسيو عا مرتفعًا 52                        | 98.90                | المتوسط المتحرك لـ 200 يوم