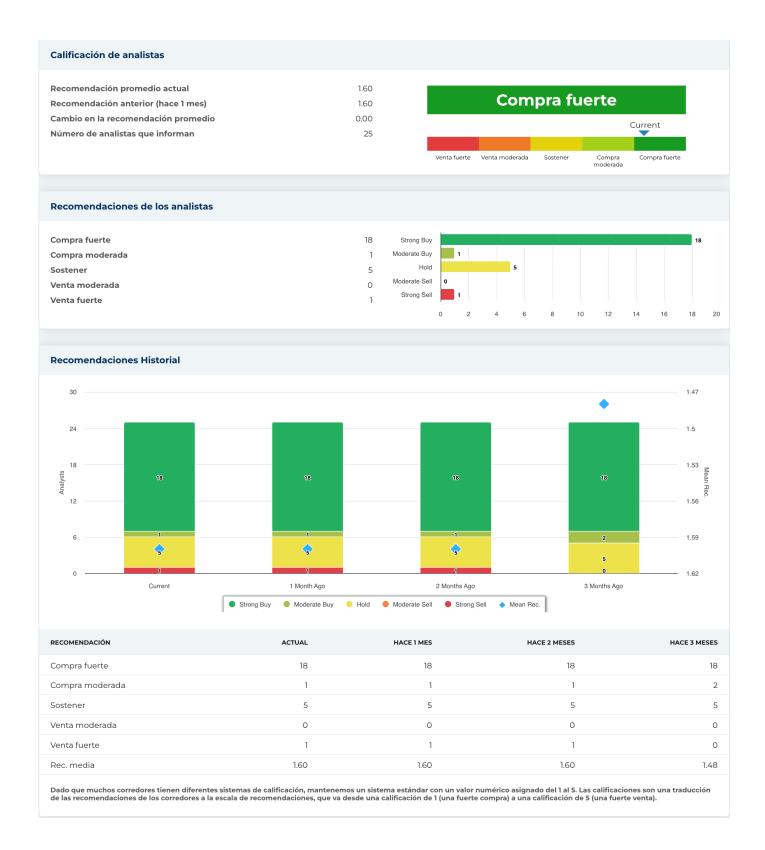

| SIC                | 8062                                              |  |  |
| Industria                    | Hospitales y centros de atención                                                                                                                                                                                                                                                                                                                                                                                                                                             | NAICS              | Hospitales médicos y quirúrgicos gene<br>(622110) |  |  |



## New Buy Recommendation HCA Healthcare Inc (HCA)





## New Buy Recommendation **HCA Healthcare Inc (HCA)**





## New Buy Recommendation HCA Healthcare Inc (HCA)

| nformación anual                                 |                                   |                                                                                  |         |
|--------------------------------------------------|-----------------------------------|----------------------------------------------------------------------------------|---------|
| Última fecha fiscal<br>Últimos ingresos fiscales | 31 de diciembre de 2023<br>64,97b | Últimos beneficios fiscales por acción<br>Últimos dividendos fiscales por acción | 19.25   |
| nformación de precios                            |                                   |