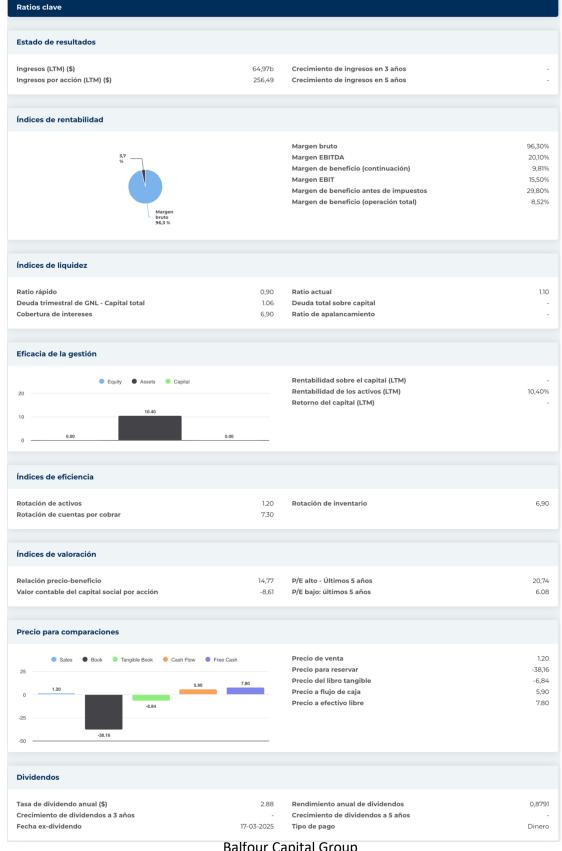

| SIC                | 8062                                              |  |  |
| Industria                    | Hospitales y centros de atención                                                                                                                                                                                                                                                                                                                                                                                                                                             | NAICS              | Hospitales médicos y quirúrgicos gene<br>(622110) |  |  |



## New Buy Recommendation HCA Healthcare Inc (HCA)





## New Buy Recommendation **HCA Healthcare Inc (HCA)**





## New Buy Recommendation HCA Healthcare Inc (HCA)

| nformación anual                                 |                                   |                                                                                  |         |
|--------------------------------------------------|-----------------------------------|----------------------------------------------------------------------------------|---------|
| Última fecha fiscal<br>Últimos ingresos fiscales | 31 de diciembre de 2023<br>64,97b | Últimos beneficios fiscales por acción<br>Últimos dividendos fiscales por acción | 19.25   |
| nformación de precios                            |                                   |                                                                                  |         |
| 52 semanas de