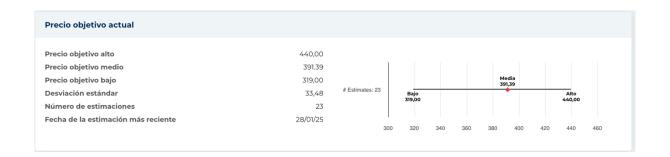

| 1.64252 |
| Promedio móvil de 10 días                        | 319.09                            | R-cuadrado                                                                       | 0,56983 |
| Promedio móvil de 21 días                        | 310,46                            | Desviación estándar                                                              | 0,11423 |
| Promedio móvil de 50 días                        | 315,72                            | Período                                                                          | 60      |
| Promedio móvil de 100 días                       | 350,93                            |                                                                                  |         |