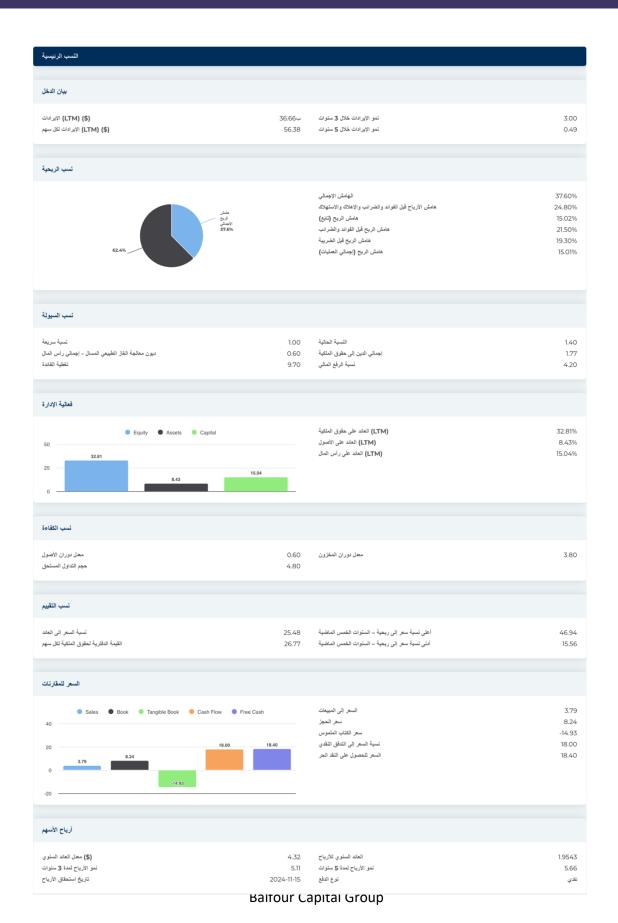

| المعلومات السنو             |            |                                      |          |
|-----------------------------|------------|--------------------------------------|----------|
| أحدث تاريخ مالي             | 2023-12-31 | أحدث أرباح المبهم المالية            | 8.53     |
| أحدث الإيرادات المالية      | ب36.66     | أحدث توزيعات الأرباح المالية لكل سهم | 1.08     |
| مطومات عن الأسع             |            |                                      |          |
| أسبوغا مرتفغا 52            | 242.77     | المتوسط المتحرك لـ 200 يوم           | 209.96   |
| أسبوعًا منخفضًا 52          | 189.66     | Lāj                                  | -0.00372 |
| أسبوعًا من التغيير 52       | 11.19%     | بيكا                                 | 1.05721  |
| المتوسط المتحرك لـ 10 أيام  | 222.76     | العربع-R                             | 0.58219  |
| المتوسط المتحرك لـ 21 يومًا | 222.86     | الانحراف المعياري                    | 0.07274  |
| المتوسط المتحرك لـ 50 يومًا | 226.36     | فترة                                 | 60       |
| المتوسط المتحرك لـ 100 يوم  | 217.77     |                                      |          |