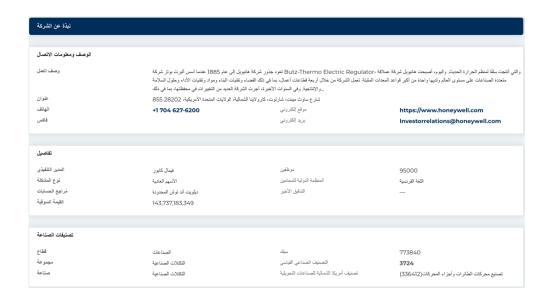

| المعلومات السنو             |            |                                      |          |
|-----------------------------|------------|--------------------------------------|----------|
| أحدث تاريخ مالي             | 2023-12-31 | أحدث أرباح المبهم المالية            | 8.53     |
| أحدث الإيرادات المالية      | ب36.66     | أحدث توزيعات الأرباح المالية لكل سهم | 1.08     |
| مطومات عن الأسع             |            |                                      |          |
| أسبوغا مرتفغا 52            | 242.77     | المتوسط المتحرك لـ 200 يوم           | 209.96   |
| أسبوعًا منخفضًا 52          | 189.66     | Lāj                                  | -0.00372 |
| أسبوعًا من التغيير 52       | 11.19%     | بيكا                                 | 1.05721  |
| المتوسط المتحرك لـ 10 أيام  | 222.76     | العربع-R                             | 0.58219  |
| المتوسط المتحرك لـ 21 يومًا | 222.86     | الانحراف المعياري                    | 0.07274  |
| المتوسط المتحرك لـ 50 يومًا | 226.36     | فترة                                 | 60       |
| المتوسط المتحرك لـ 100 يوم  | 217.77     |                                      |          |