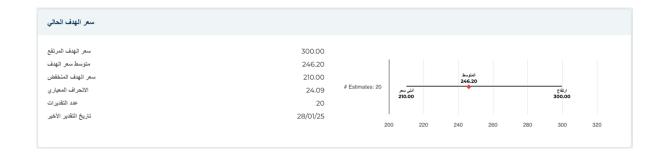

| المعلومات السنو             |            |                                      |          |
|-----------------------------|------------|--------------------------------------|----------|
| أحدث تاريخ مالي             | 2023-12-31 | أحدث أرباح المبهم المالية            | 8.53     |
| أحدث الإيرادات المالية      | ب36.66     | أحدث توزيعات الأرباح المالية لكل سهم | 1.08     |
| مطومات عن الأسع             |            |                                      |          |
| أسبوغا مرتفغا 52            | 242.77     | المتوسط المتحرك لـ 200 يوم           | 209.96   |
| أسبوعًا منخفضًا 52          | 189.66     | Lāj                                  | -0.00372 |
| أسبوعًا من التغيير 52       | 11.19%     | بيكا                                 | 1.05721  |
| المتوسط المتحرك لـ 10 أيام  | 222.76     | العربع-R                             | 0.58219  |
| المتوسط المتحرك لـ 21 يومًا | 222.86     | الانحراف المعياري                    | 0.07274  |
| المتوسط المتحرك لـ 50 يومًا | 226.36     | فترة                                 | 60       |
| المتوسط المتحرك لـ 100 يوم  | 217.77     |                                      |          |