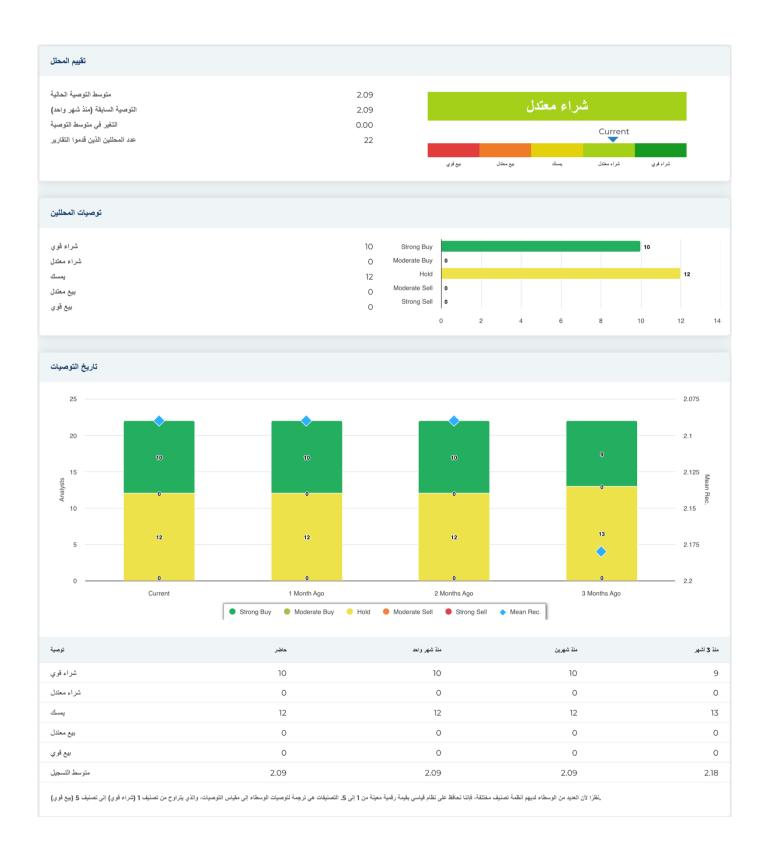

| المعلومات السنو             |            |                                      |          |
|-----------------------------|------------|--------------------------------------|----------|
| أحدث تاريخ مالي             | 2023-12-31 | أحدث أرباح المبهم المالية            | 8.53     |
| أحدث الإيرادات المالية      | ب36.66     | أحدث توزيعات الأرباح المالية لكل سهم | 1.08     |
| مطومات عن الأسع             |            |                                      |          |
| أسبوغا مرتفغا 52            | 242.77     | المتوسط المتحرك لـ 200 يوم           | 209.96   |
| أسبوعًا منخفضًا 52          | 189.66     | Lāj                                  | -0.00372 |
| أسبوعًا من التغيير 52       | 11.19%     | بيكا                                 | 1.05721  |
| المتوسط المتحرك لـ 10 أيام  | 222.76     | العربع-R                             | 0.58219  |
| المتوسط المتحرك لـ 21 يومًا | 222.86     | الانحراف المعياري                    | 0.07274  |
| المتوسط المتحرك لـ 50 يومًا | 226.36     | فترة                                 | 60       |
| المتوسط المتحرك لـ 100 يوم  | 217.77     |                                      |          |