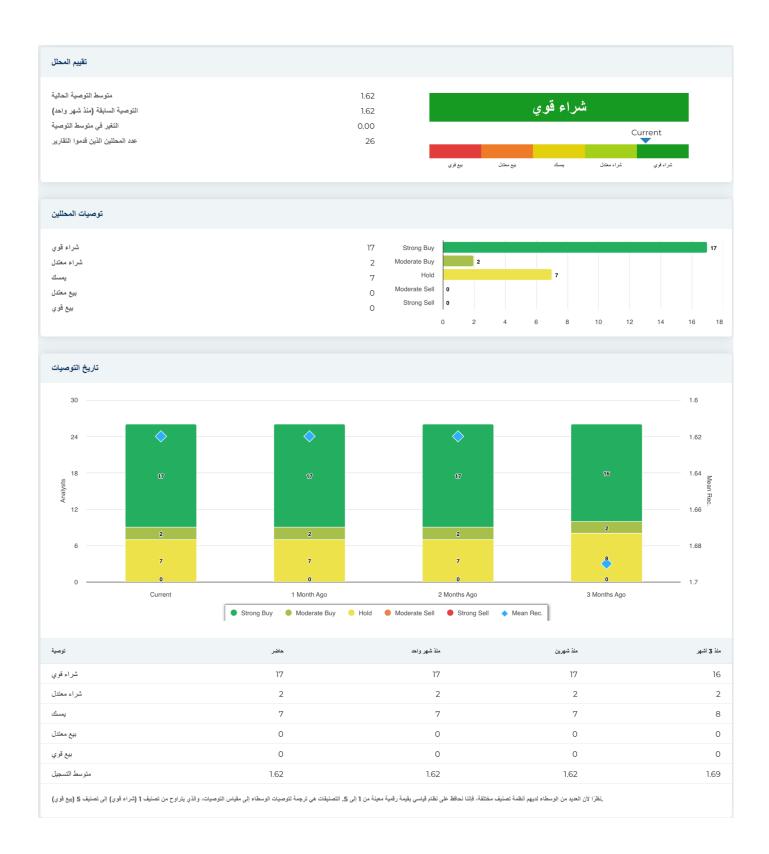

## New Buy Recommendation INTUITIVE SURGICAL, INC. (ISRG)





## New Buy Recommendation INTUITIVE SURGICAL, INC. (ISRG)





## **New Buy Recommendation INTUITIVE SURGICAL, INC. (ISRG)**





## New Buy Recommendation INTUITIVE SURGICAL, INC. (ISRG)

| المعلومات السنوي            |            |                                           |         |
|-----------------------------|------------|-------------------------------------------|---------|
| أحدث تاريخ مالي             | 2024-12-31 | أحدث أرباح المبهم المالية                 | 6.54    |
| أحدث الإيرادات المالية      | 8.35-      | أحدث توزيعات الأرياح المالية للسهم الواحد | 0.00    |
| معلومات عن الأسعا           |            |                                           |         |
|                             |            |                                           |         |
| أسبوغا مرتقعًا 52           | 616.00     | المتوسط المتحرك لـ 200 يوم