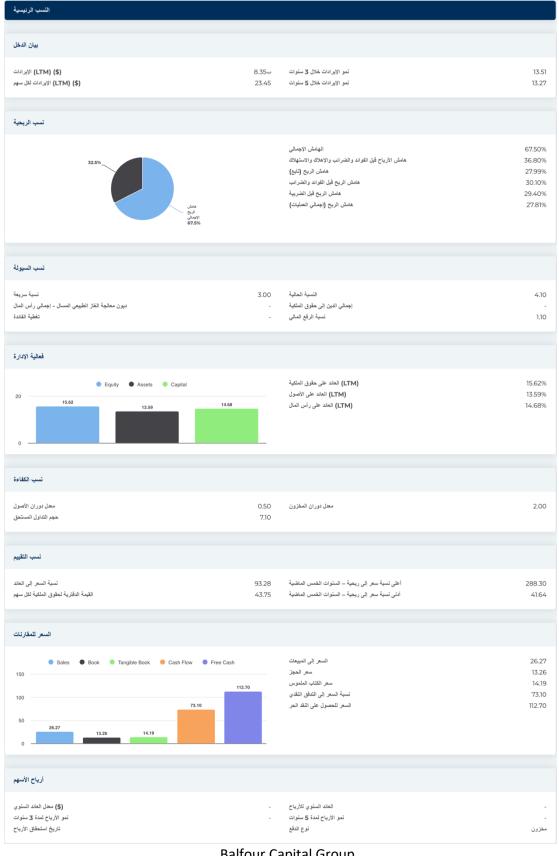

## New Buy Recommendation INTUITIVE SURGICAL, INC. (ISRG)





## New Buy Recommendation INTUITIVE SURGICAL, INC. (ISRG)





## **New Buy Recommendation INTUITIVE SURGICAL, INC. (ISRG)**





## New Buy Recommendation INTUITIVE SURGICAL, INC. (ISRG)

| المعلومات السنوي            |            |                                           |         |
|-----------------------------|------------|-------------------------------------------|---------|
| أحدث تاريخ مالي             | 2024-12-31 | أحدث أرباح المبهم المالية                 | 6.54    |
| أحدث الإيرادات المالية      | 8.35-      | أحدث توزيعات الأرياح المالية للسهم الواحد | 0.00    |
| معلومات عن الأسعا           |            |                                           |         |
|                             |            |                                           |         |
| أسبوغا مرتقعًا 52           | 616.00     | المتوسط المتحرك لـ 200 يوم                | 476.57  |
| أسبوعًا منخفضًا 52          | 364.17     |