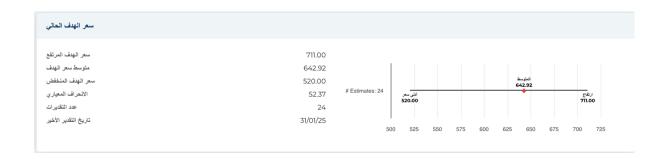

|
|                             |            |                                           |         |
| أسبوغا مرتقعًا 52           | 616.00     | المتوسط المتحرك لـ 200 يوم                | 476.57  |
| أسبوعًا منخفضًا 52          | 364.17     | ألقا                                      | 0.00547 |
| أسبوعًا من التغيير 52       | 51.20%     | بيتا                                      | 1.39053 |
| المتوسط المتحرك لـ 10 أيام  | 587.23     | المربع-                                   | 0.51761 |
| المتوسط المتحرك لـ 21 يومًا | 564.86     | الانحراف المعياري                         | 0.10147 |
| المتوسط المتحرك لـ 50 يومًا | 549.93     | فترة                                      | 60      |
| المتوسط المتحرك لـ 100 يوم  | 524.61     |                                           |         |