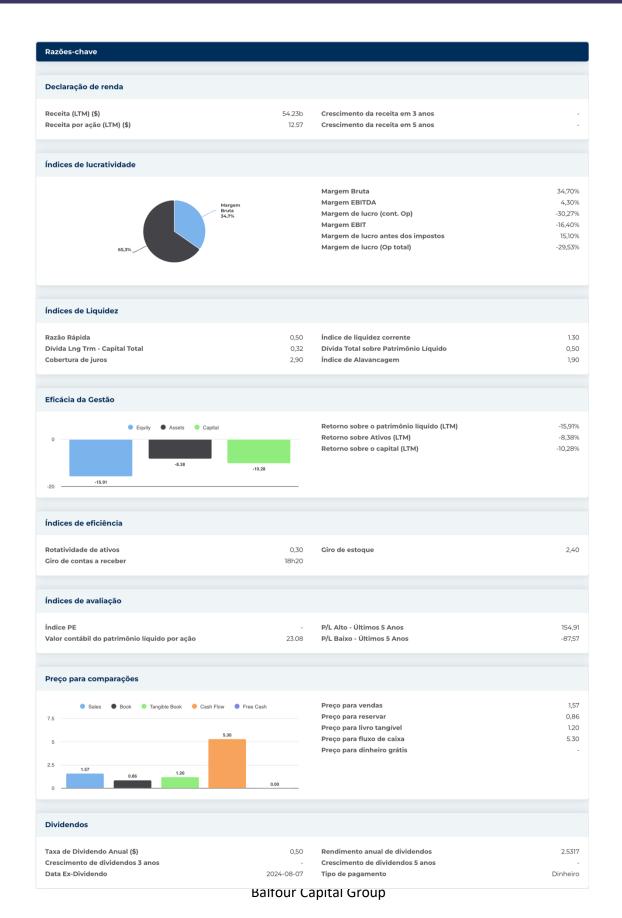

| nformações Anuais                              |                      |                                                          |          |
|------------------------------------------------|----------------------|----------------------------------------------------------|----------|
| Última data fiscal<br>Últimas Receitas Fiscais | 2023-12-30<br>54.23b | Último EPS Fiscal<br>Últimos dividendos fiscais por ação | 0,40     |
| Olullias Receitas Fiscals                      | 54.230               | orumos dividendos riscais por ação                       | _        |
| nformações sobre preços                        |                      |                                                          |          |
| 52 semanas de altura                           | 46,63                | Média móvel de 200 dias                                  | 25,47    |
| 52 semanas baixo                               | 18.51                | Alfa                                                     | -0,02192 |
| Mudança de 52 semanas                          | -54,35%              | Beta                                                     | 1.07495  |
| Média móvel de 10 dias                         | 20,68                | R-Quadrado                                               | 0,25896  |
| Média móvel de 21 dias                         | 20.24                | Desvio Padrão                                            | 0,1109   |
| Média móvel de 50 dias                         | 21h31                | Período                                                  | 60       |
| Média móvel de 100 dias                        | 21,89                |                                                          |          |