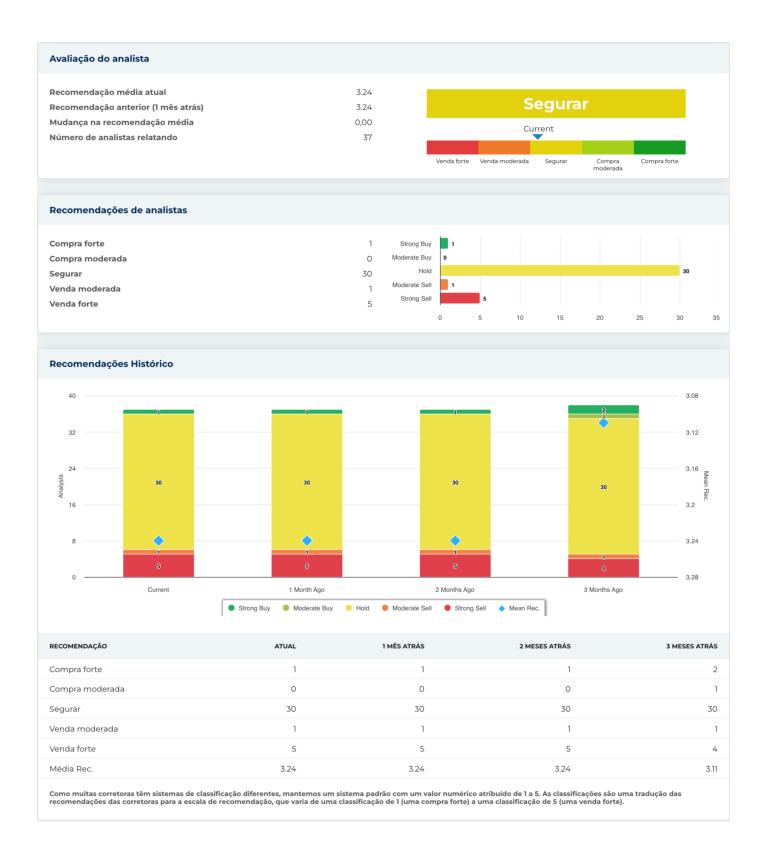

| SIC                              | 3674                              |  |  |
| Indústria                     | Semicondutores                                                                                                                                                                                                                                                                                                                                                                                                                                                                                                                                                                  | NAICS                            | Fabricação de semicondutores e    |  |  |









| nformações Anuais                              |                      |                                                          |          |
|------------------------------------------------|----------------------|----------------------------------------------------------|----------|
| Última data fiscal<br>Últimas Receitas Fiscais | 2023-12-30<br>54.23b | Último EPS Fiscal<br>Últimos dividendos fiscais por ação | 0,40     |
| Olullias Receitas Fiscals                      | 54.230               | orumos dividendos riscais por ação                       | _        |
| nformações sobre preços                        |                      |                                                          |          |
| 52 semanas de altura                           | 46,63