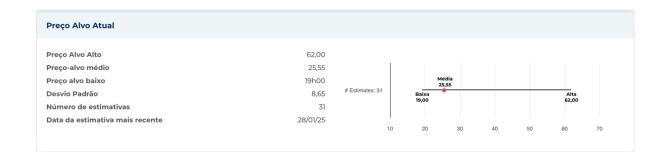

| Alfa                                                     | -0,02192 |
| Mudança de 52 semanas                          | -54,35%              | Beta                                                     | 1.07495  |
| Média móvel de 10 dias                         | 20,68                | R-Quadrado                                               | 0,25896  |
| Média móvel de 21 dias                         | 20.24                | Desvio Padrão                                            | 0,1109   |
| Média móvel de 50 dias                         | 21h31                | Período                                                  | 60       |
| Média móvel de 100 dias                        | 21,89                |                                                          |          |