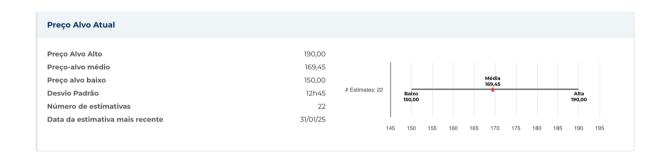

reços  |            |                                     |          |
|                          |            |                                     |          |
| 52 semanas de altura     | 168,85     | Média móvel de 200 dias             | 152,12   |
| 52 semanas baixo         | 140,68     | Alfa                                | -0,00247 |
| Mudança de 52 semanas    | -1,22%     | Beta                                | 0,51491  |
| Média móvel de 10 dias   | 149,34     | R-Quadrado                          | 0,29024  |
| Média móvel de 21 dias   | 146,78     | Desvio Padrão                       | 0,05018  |
| Média móvel de 50 dias   | 148,20     | Período                             | 60       |
| Média móvel de 100 dias  | 154,13     |                                     |          |