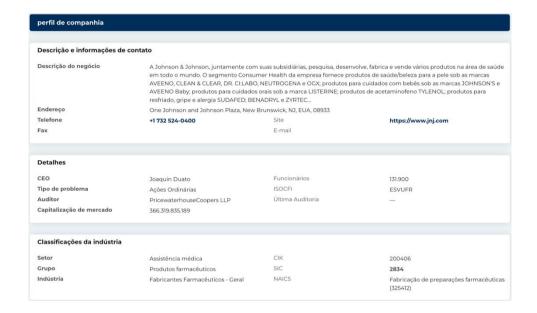

## New Buy Recommendation JOHNSON & JOHNSON (JNJ)





## New Buy Recommendation JOHNSON & JOHNSON (JNJ)





## **New Buy Recommendation JOHNSON & JOHNSON (JNJ)**





## New Buy Recommendation JOHNSON & JOHNSON (JNJ)

| nformações Anuais        |            |                                     |          |
|--------------------------|------------|-------------------------------------|----------|
| normações Andais         |            |                                     |          |
| Última data fiscal       | 2023-12-31 | Último EPS Fiscal                   | 13,88    |
| Últimas Receitas Fiscais | 85.16b     | Últimos dividendos fiscais por ação | _        |
|                          |            |                                     |          |
| nformações sobre preços  |            |                                     |