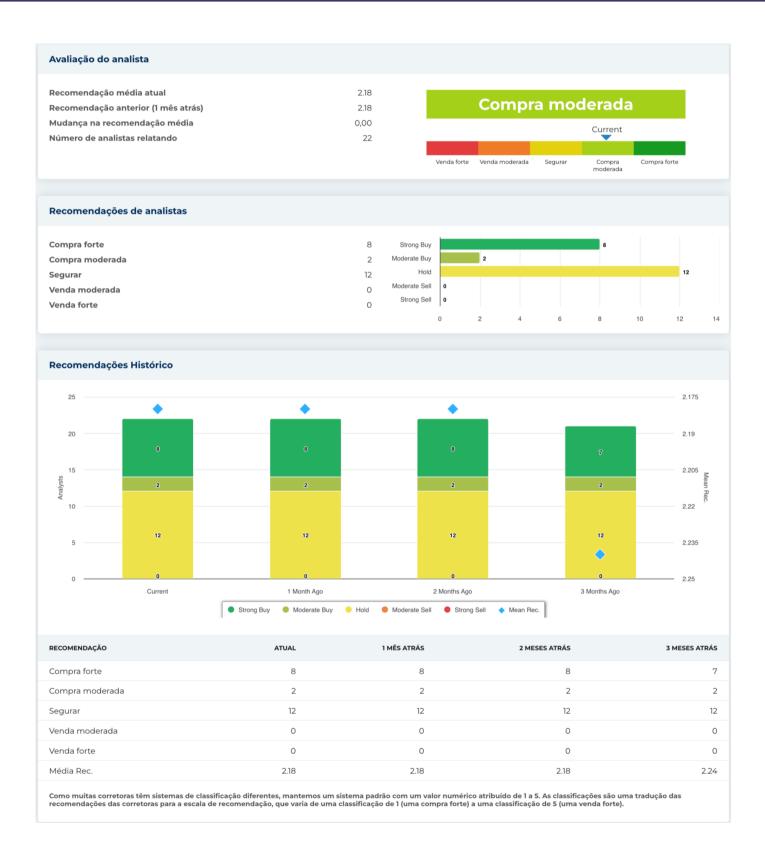

## New Buy Recommendation JOHNSON & JOHNSON (JNJ)





## New Buy Recommendation JOHNSON & JOHNSON (JNJ)





## **New Buy Recommendation JOHNSON & JOHNSON (JNJ)**





## New Buy Recommendation JOHNSON & JOHNSON (JNJ)

| nformações Anuais        |            |                                     |          |
|--------------------------|------------|-------------------------------------|----------|
| normações Andais         |            |                                     |          |
| Última data fiscal       | 2023-12-31 | Último EPS Fiscal                   | 13,88    |
| Últimas Receitas Fiscais | 85.16b     | Últimos dividendos fiscais por ação | _        |
|                          |            |                                     |          |
| nformações sobre preços  |            |                                     |          |
|                          |            |