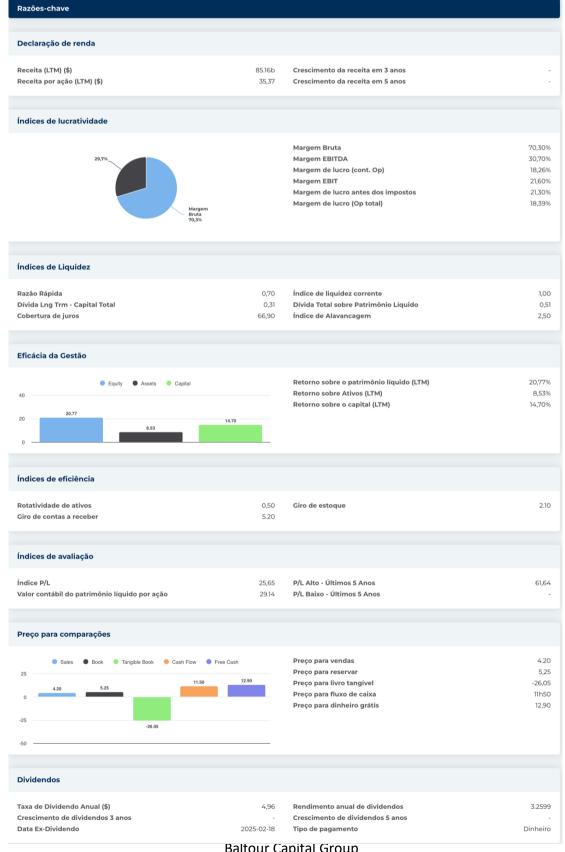

## New Buy Recommendation JOHNSON & JOHNSON (JNJ)





## New Buy Recommendation JOHNSON & JOHNSON (JNJ)





## **New Buy Recommendation JOHNSON & JOHNSON (JNJ)**





## New Buy Recommendation JOHNSON & JOHNSON (JNJ)

| nformações Anuais        |            |                                     |          |
|--------------------------|------------|-------------------------------------|----------|
| normações Andais         |            |                                     |          |
| Última data fiscal       | 2023-12-31 | Último EPS Fiscal                   | 13,88    |
| Últimas Receitas Fiscais | 85.16b     | Últimos dividendos fiscais por ação | _        |
|                          |            |                                     |          |
| nformações sobre preços  |            |                                     |          |
|                          |            |                                     |          |
| 52 semanas de a