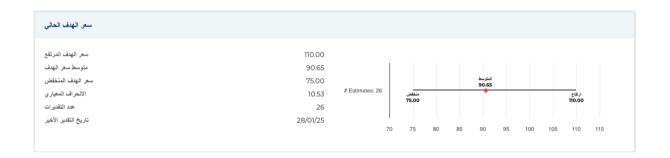

| 0.00585       |
| أسبوعًا من التغيير 52                     | -10.25%               | بيتا                                                             | 1.45264       |
| المتوسط المتحرك لـ 10 أيام                | 78.66                 | R-المربع                                                         | 0.45184       |
| المتوسط المتحرك لـ 21 يومًا               | 76.60                 | الانحراف المعياري                                                | 0.11346       |
| المتوسط المتحرك لـ 50 يومًا               | 75.26                 | فترة                                                             | 60            |
| المتوسط المتحرك لـ 100 يوم                | 76.23                 |                                                                  |               |