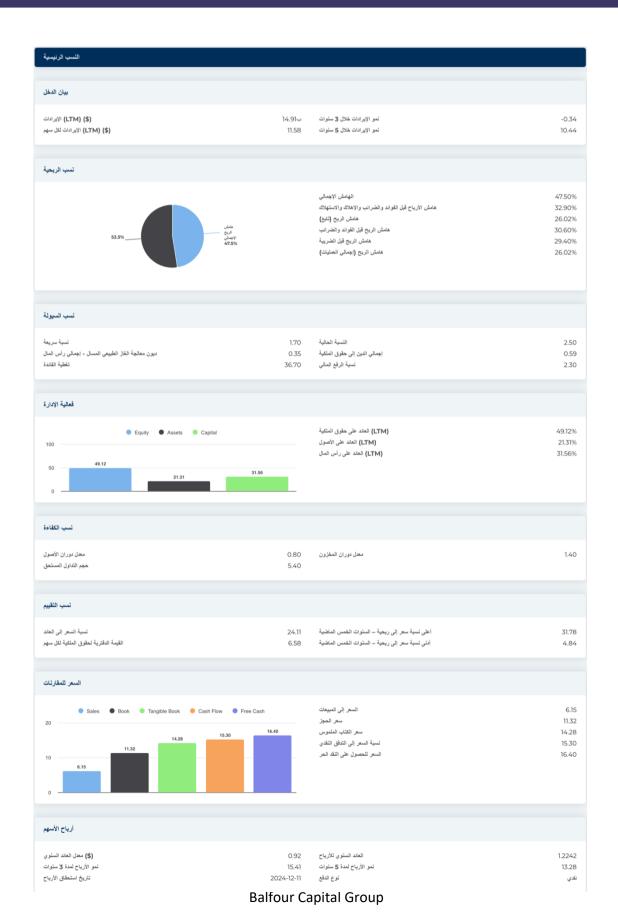

| التصنيف الصناعي القياسي                  | 3559                                                  |  |  |
| صناعة                  | أجزاء ومحنات أشياه الموصلات                                                                                                                                                                                                                                                                                                                                                                                                 | تصنيف أمريكا الشمالية للصناعات التحويلية | تصنيع الغلايات الكهربانية والمبادلات الحرارية(332410) |  |  |











| المعلومات السنو                           |                       |                                                                  |               |
|-------------------------------------------|-----------------------|------------------------------------------------------------------|---------------|
| أحدث تاريخ مالي<br>أحدث الإيرادات المالية | 2024-06-30<br>14.91\- | أحدث أرباح السهم المالية<br>أحدث توزيعات الأرباح المالية لكل سهم | 29.13<br>2.30 |
| معلومات عن الأس                           |                       |                                                                  |               |
| أسيوغًا مرتفَّعًا 52                      | 113.00                | المتوسط المتحرك لـ 200 يوم                                       | 84.48         |
| أسبوعًا منخفضًا 52