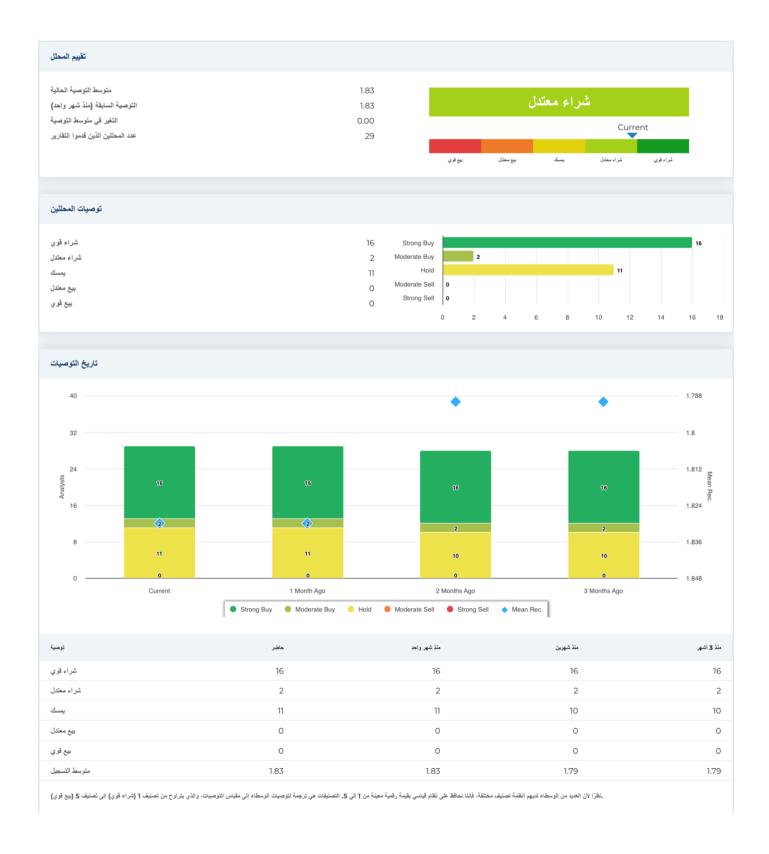

| التصنيف الصناعي القياسي                  | 3559                                                  |  |  |
| صناعة                  | أجزاء ومحنات أشياه الموصلات                                                                                                                                                                                                                                                                                                                                                                                                 | تصنيف أمريكا الشمالية للصناعات التحويلية | تصنيع الغلايات الكهربانية والمبادلات الحرارية(332410) |  |  |











| المعلومات السنو                           |                       |                                                                  |               |
|-------------------------------------------|-----------------------|------------------------------------------------------------------|---------------|
| أحدث تاريخ مالي<br>أحدث الإيرادات المالية | 2024-06-30<br>14.91\- | أحدث أرباح السهم المالية<br>أحدث توزيعات الأرباح المالية لكل سهم | 29.13<br>2.30 |
| معلومات عن الأس                           |                       |                                                                  |               |
| أسيوغًا مرتفَّعًا 52                      | 113.00                | المتوسط المتحرك لـ 200 يوم                                       | 84.48         |
| أسبوعًا منخفضًا 52