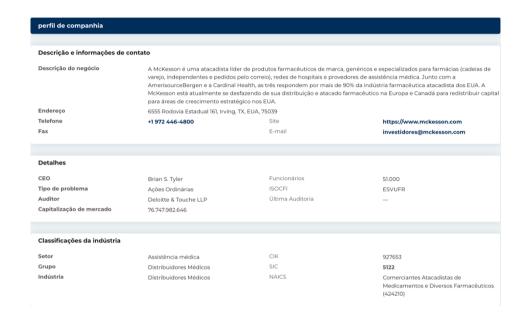

| nformações Anuais        |            |                                     |         |
|--------------------------|------------|-------------------------------------|---------|
| Última data fiscal       | 2024-03-31 | Último EPS Fiscal                   | 22,54   |
| Últimas Receitas Fiscais | 308.95b    | Últimos dividendos fiscais por ação | 0,71    |
| ıformações sobre preços  |            |                                     |         |
| 52 semanas de altura     | 637,51     | Média móvel de 200 dias             | 561,24  |
| 52 semanas baixo         | 464,42     | Alfa                                | 0,02085 |
| Mudança de 52 semanas    | 23,96%     | Beta                                | 0,52098 |
| Média móvel de 10 dias   | 596,21     | R-Quadrado