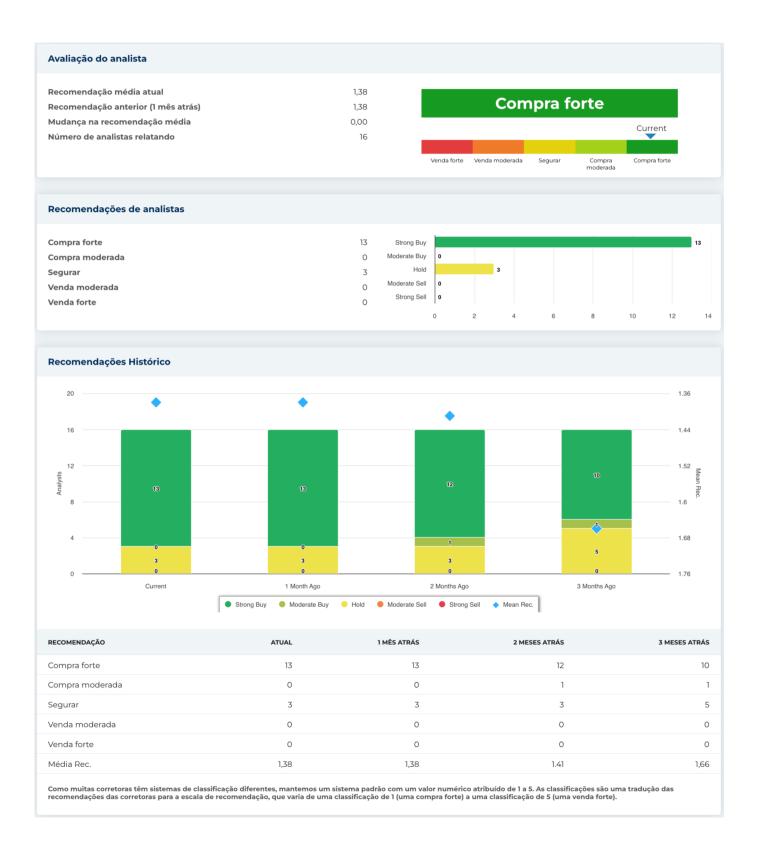

| nformações Anuais        |            |                                     |         |
|--------------------------|------------|-------------------------------------|---------|
| Última data fiscal       | 2024-03-31 | Último EPS Fiscal                   | 22,54   |
| Últimas Receitas Fiscais | 308.95b    | Últimos dividendos fiscais por ação | 0,71    |
| ıformações sobre preços  |            |                                     |         |
| 52 semanas de altura     | 637,51     | Média móvel de 200 dias             | 561,24  |
| 52 semanas baixo         | 464,42     | Alfa                                | 0,02085 |
| Mudança de 52 semanas    | 23,96%     | Beta                                | 0,52098 |
| Média móvel de 10 dias   | 596,21     | R-Quadrado