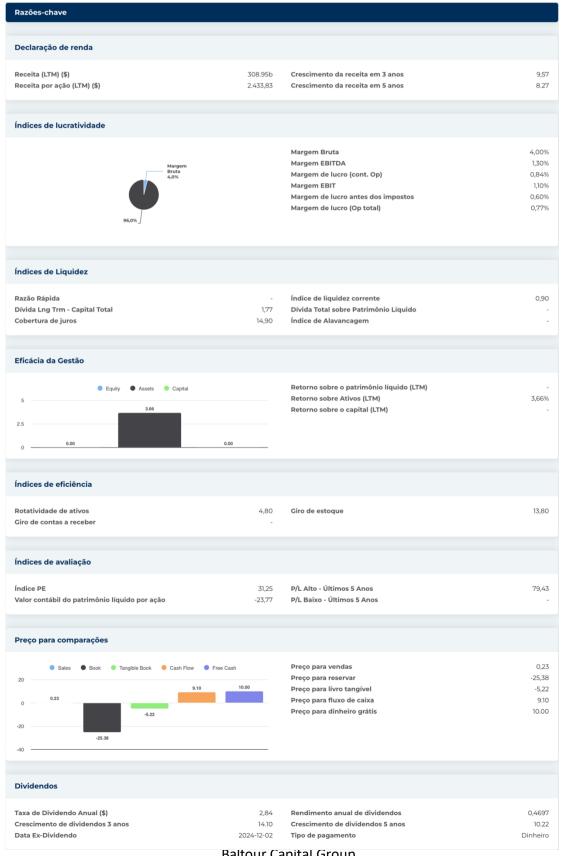

| nformações Anuais        |            |                                     |         |
|--------------------------|------------|-------------------------------------|---------|
| Última data fiscal       | 2024-03-31 | Último EPS Fiscal                   | 22,54   |
| Últimas Receitas Fiscais | 308.95b    | Últimos dividendos fiscais por ação | 0,71    |
| ıformações sobre preços  |            |                                     |         |
| 52 semanas de altura     | 637,51     | Média móvel de 200 dias             | 561,24  |
| 52 semanas baixo         | 464,42     | Alfa                                | 0,02085 |
| Mudança de 52 semanas    | 23,96%     | Beta                                | 0,52098 |
| Média móvel de 10 dias   | 596,21     | R-Quadrado                          | 0,15171 |
| Média móvel de 21 dias   | 587,92     | Desvio Padrão                       | 0,07022 |
| Média móvel de 50 dias   | 593,80     | Período                             | 60      |
| Média móvel de 100 dias  | 555,59     |                                     |         |