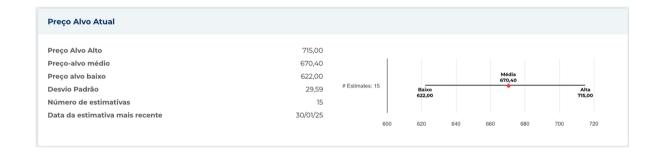

eceitas Fiscais | 308.95b    | Últimos dividendos fiscais por ação | 0,71    |
| ıformações sobre preços  |            |                                     |         |
| 52 semanas de altura     | 637,51     | Média móvel de 200 dias             | 561,24  |
| 52 semanas baixo         | 464,42     | Alfa                                | 0,02085 |
| Mudança de 52 semanas    | 23,96%     | Beta                                | 0,52098 |
| Média móvel de 10 dias   | 596,21     | R-Quadrado                          | 0,15171 |
| Média móvel de 21 dias   | 587,92     | Desvio Padrão                       | 0,07022 |
| Média móvel de 50 dias   | 593,80     | Período                             | 60      |
| Média móvel de 100 dias  | 555,59     |                                     |         |