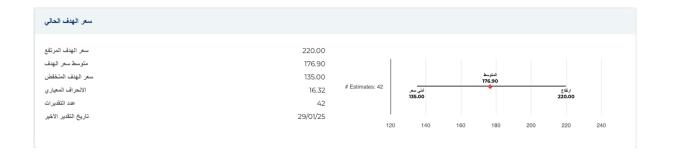

## New Buy Recommendation NVIDIA CORP (NVDA)

| وددث تاريخ مالي أحدث تاريخ مالي أعدث الإيرادات المالية 60.92 مالي أحدث الإيرادات المالية مالي أحدث الإيرادات المالية معلومات عن الأسعار معلومات عن الأسعار 52 أسبو غا مرتفانا 53 أسبو غا مرتفانا 54 أسبو غالاً | 0.01 أحدث توزيعات الأرباح المالية لكل سهم |
|--------------------------------------------------------------------------------------------------------------------------------------------------------------------------------------------------------------------------------------------------------------------------------------------------------------------------------------------------------------------------------------------------------------------------------------------------------------------------------------------------------------------------------------------------------------------------------------------------------------------------------------------------------------------------------------------------------------------------------------------------------------------------------------------------------------------------------------------------------------------------------------------------------------------------------------------------------------------------------------------------------------------------------------------------------------------------------------------------------------------------------------------------------------------------------------------------------------------------------------------------------------------------------------------------------------------------------------------------------------------------------------------------------------------------------------------------------------------------------------------------------------------------------------------------------------------------------------------------------------------------------------------------------------------------------------------------------------------------------------------------------------------------------------------------------------------------------------------------------------------------------------------------------------------------------------------------------|-------------------------------------------|
| 52 أسبو غا مرتقفا<br>153.13                                                                                                                                                                                                                                                                                                                                                                                                                                                                                                                                                                                                                                                                                                                                                                                                                                                                                                                                                                                                                                                                                                                                                                                                                                                                                                                                                                                                                                                                                                                                                                                                                                                                                                                                                                                                                                                                                                                            |                                           |
|                                                                                                                                                                                                                                                                                                                                                                                                                                                                                                                                                                                                                                                                                                                                                                                                                                                                                                                                                                                                                                                                                                                                                                                                                                                                                                                                                                                                                                                                                                                                                                                                                                                                                                                                                                                                                                                                                                                                                        |                                           |
| F2 1/54 1.14 1                                                                                                                                                                                                                                                                                                                                                                                                                                                                                                                                                                                                                                                                                                                                                                                                                                                                                                                                                                                                                                                                                                                                                                                                                                                                                                                                                                                                                                                                                                                                                                                                                                                                                                                                                                                                                                                                                                                                         | 122.31 المتوسط المتحرك لـ <b>200</b> يوم  |
| 52 سبو م محص                                                                                                                                                                                                                                                                                                                                                                                                                                                                                                                                                                                                                                                                                                                                                                                                                                                                                                                                                                                                                                                                                                                                                                                                                                                                                                                                                                                                                                                                                                                                                                                                                                                                                                                                                                                                                                                                                                                                           | الفا 0.04484                              |
| 98.63% أسبوعًا من التغيير                                                                                                                                                                                                                                                                                                                                                                                                                                                                                                                                                                                                                                                                                                                                                                                                                                                                                                                                                                                                                                                                                                                                                                                                                                                                                                                                                                                                                                                                                                                                                                                                                                                                                                                                                                                                                                                                                                                              | بيتا 1.63989                              |
| المتوسط المتحرك لـ 10 أيام                                                                                                                                                                                                                                                                                                                                                                                                                                                                                                                                                                                                                                                                                                                                                                                                                                                                                                                                                                                                                                                                                                                                                                                                                                                                                                                                                                                                                                                                                                                                                                                                                                                                                                                                                                                                                                                                                                                             | 0.35765 المربع-                           |
| 136.48 المتحرك لـ 21 يومًا                                                                                                                                                                                                                                                                                                                                                                                                                                                                                                                                                                                                                                                                                                                                                                                                                                                                                                                                                                                                                                                                                                                                                                                                                                                                                                                                                                                                                                                                                                                                                                                                                                                                                                                                                                                                                                                                                                                             | 0.14396 الاحراف المعياري                  |
| 137.72 المتوسط المتحرك لـ 50 يومًا                                                                                                                                                                                                                                                                                                                                                                                                                                                                                                                                                                                                                                                                                                                                                                                                                                                                                                                                                                                                                                                                                                                                                                                                                                                                                                                                                                                                                                                                                                                                                                                                                                                                                                                                                                                                                                                                                                                     | فترة 60                                   |
| 133.95 المتوسط المتحرك لـ 100 يوم                                                                                                                                                                                                                                                                                                                                                                                                                                                                                                                                                                                                                                                                                                                                                                                                                                                                                                                                                                                                                                                                                                                                                                                                                                                                                                                                                                                                                                                                                                                                                                                                                                                                                                                                                                                                                                                                                                                      |                                           |