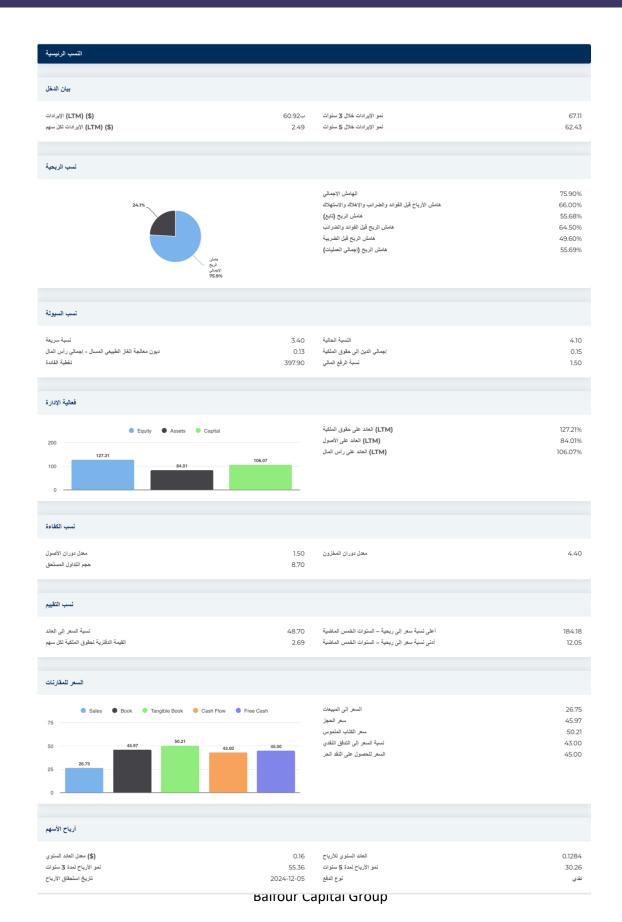

## New Buy Recommendation NVIDIA CORP (NVDA)

| وددث تاريخ مالي أحدث تاريخ مالي أعدث الإيرادات المالية 60.92 مالي أحدث الإيرادات المالية مالي أحدث الإيرادات المالية معلومات عن الأسعار معلومات عن الأسعار 52 أسبو غا مرتفانا 53 أسبو غا مرتفانا 54 أسبو غالاً | 0.01 أحدث توزيعات الأرباح المالية لكل سهم |
|--------------------------------------------------------------------------------------------------------------------------------------------------------------------------------------------------------------------------------------------------------------------------------------------------------------------------------------------------------------------------------------------------------------------------------------------------------------------------------------------------------------------------------------------------------------------------------------------------------------------------------------------------------------------------------------------------------------------------------------------------------------------------------------------------------------------------------------------------------------------------------------------------------------------------------------------------------------------------------------------------------------------------------------------------------------------------------------------------------------------------------------------------------------------------------------------------------------------------------------------------------------------------------------------------------------------------------------------------------------------------------------------------------------------------------------------------------------------------------------------------------------------------------------------------------------------------------------------------------------------------------------------------------------------------------------------------------------------------------------------------------------------------------------------------------------------------------------------------------------------------------------------------------------------------------------------------------|-------------------------------------------|
| 52 أسبو غا مرتقفا<br>153.13                                                                                                                                                                                                                                                                                                                                                                                                                                                                                                                                                                                                                                                                                                                                                                                                                                                                                                                                                                                                                                                                                                                                                                                                                                                                                                                                                                                                                                                                                                                                                                                                                                                                                                                                                                                                                                                                                                                            |                                           |
|                                                                                                                                                                                                                                                                                                                                                                                                                                                                                                                                                                                                                                                                                                                                                                                                                                                                                                                                                                                                                                                                                                                                                                                                                                                                                                                                                                                                                                                                                                                                                                                                                                                                                                                                                                                                                                                                                                                                                        |                                           |
| F2 1/54 1.14 1                                                                                                                                                                                                                                                                                                                                                                                                                                                                                                                                                                                                                                                                                                                                                                                                                                                                                                                                                                                                                                                                                                                                                                                                                                                                                                                                                                                                                                                                                                                                                                                                                                                                                                                                                                                                                                                                                                                                         | 122.31 المتوسط المتحرك لـ <b>200</b> يوم  |
| 52 سبو م محص                                                                                                                                                                                                                                                                                                                                                                                                                                                                                                                                                                                                                                                                                                                                                                                                                                                                                                                                                                                                                                                                                                                                                                                                                                                                                                                                                                                                                                                                                                                                                                                                                                                                                                                                                                                                                                                                                                                                           | الفا 0.04484                              |
| 98.63% أسبوعًا من التغيير                                                                                                                                                                                                                                                                                                                                                                                                                                                                                                                                                                                                                                                                                                                                                                                                                                                                                                                                                                                                                                                                                                                                                                                                                                                                                                                                                                                                                                                                                                                                                                                                                                                                                                                                                                                                                                                                                                                              | بيتا 1.63989                              |
| المتوسط المتحرك لـ 10 أيام                                                                                                                                                                                                                                                                                                                                                                                                                                                                                                                                                                                                                                                                                                                                                                                                                                                                                                                                                                                                                                                                                                                                                                                                                                                                                                                                                                                                                                                                                                                                                                                                                                                                                                                                                                                                                                                                                                                             | 0.35765 المربع-                           |
| 136.48 المتحرك لـ 21 يومًا                                                                                                                                                                                                                                                                                                                                                                                                                                                                                                                                                                                                                                                                                                                                                                                                                                                                                                                                                                                                                                                                                                                                                                                                                                                                                                                                                                                                                                                                                                                                                                                                                                                                                                                                                                                                                                                                                                                             | 0.14396 الاحراف المعياري                  |
| 137.72 المتوسط المتحرك لـ 50 يومًا                                                                                                                                                                                                                                                                                                                                                                                                                                                                                                                                                                                                                                                                                                                                                                                                                                                                                                                                                                                                                                                                                                                                                                                                                                                                                                                                                                                                                                                                                                                                                                                                                                                                                                                                                                                                                                                                                                                     | فترة 60                                   |
| 133.95 المتوسط المتحرك لـ 100 يوم                                                                                                                                                                                                                                                                                                                                                                                                                                                                                                                                                                                                                                                                                                                                                                                                                                                                                                                                                                                                                                                                                                                                                                                                                                                                                                                                                                                                                                                                                                                                                                                                                                                                                                                                                                                                                                                                                                                      |                                           |