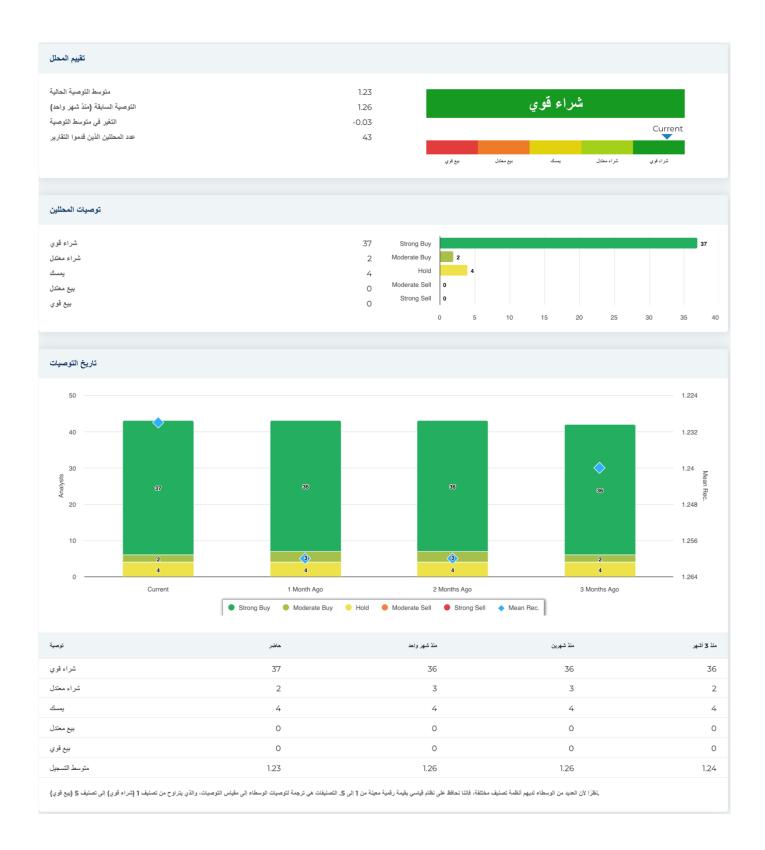

| تصنيف أمر بكا الشمالية للصناعات التحويلية | تصنيع أشباه الموصلات والأجهزة ذات الصلة(334413) |



## New Buy Recommendation NVIDIA CORP (NVDA)





## New Buy Recommendation NVIDIA CORP (NVDA)





## New Buy Recommendation NVIDIA CORP (NVDA)

| وددث تاريخ مالي أحدث تاريخ مالي أعدث الإيرادات المالية 60.92 مالي أحدث الإيرادات المالية مالي أحدث الإيرادات المالية معلومات عن الأسعار معلومات عن الأسعار 52 أسبو غا مرتفانا 53 أسبو غا مرتفانا 54 أسبو غالاً | 0.01 أحدث توزيعات الأرباح المالية لكل سهم |
|------------------------------------------------------------------------------------------------------------------------------------------------------------------------------------------------------------------------------------------------------------------------------------------------------------------------------------------------------------------------------------------------------------------------------------------------------------