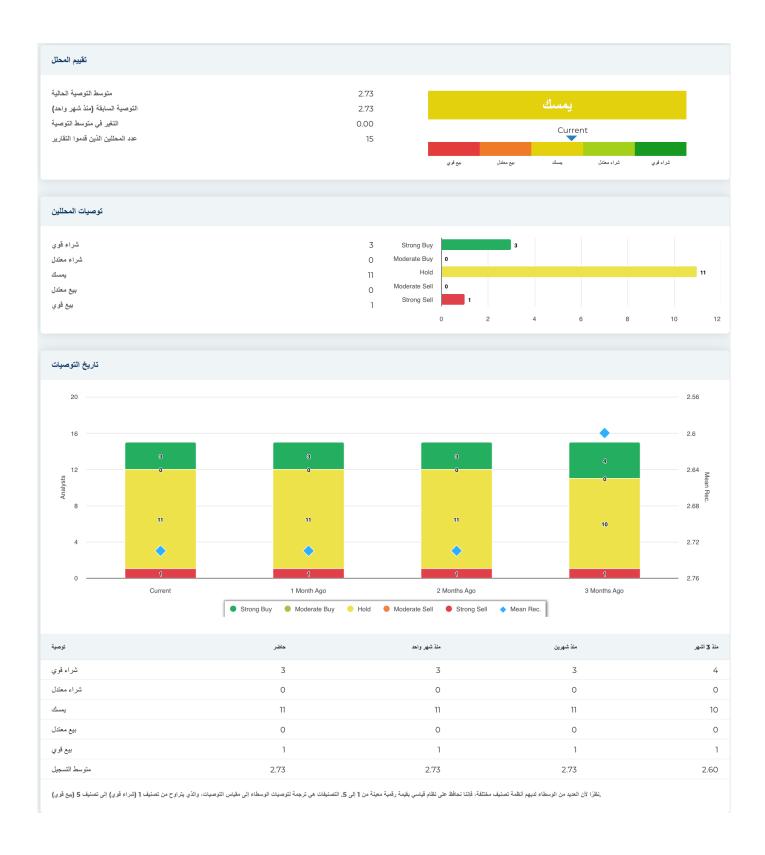

| التصنيف الصناعي القياسي                  | 2834                                 |  |  |
| صناعة                  | الشر كات المصنعة للأدوية - عامة                                                                                                                                                                                                                                                                                                                                               | تصنيف أمريكا الشمالية للصناعات التحويلية | تصنيع المستحضرات الصبيدلانية(325412) |  |  |











| ا كون الإبرادات المالية