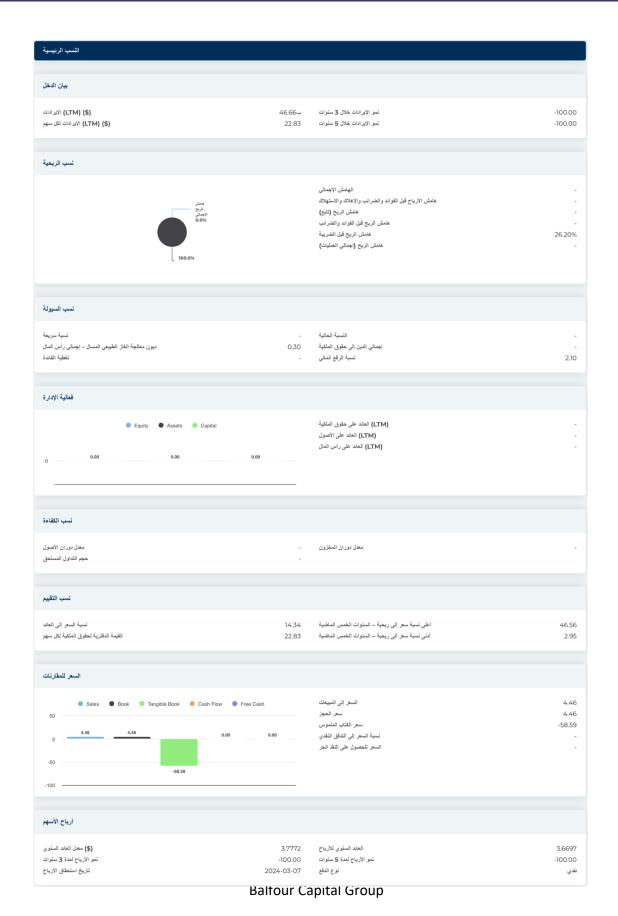

| التصنيف الصناعي القياسي                  | 2834                                 |  |  |
| صناعة                  | الشر كات المصنعة للأدوية - عامة                                                                                                                                                                                                                                                                                                                                               | تصنيف أمريكا الشمالية للصناعات التحويلية | تصنيع المستحضرات الصبيدلانية(325412) |  |  |











| ا كون الإبرادات المالية