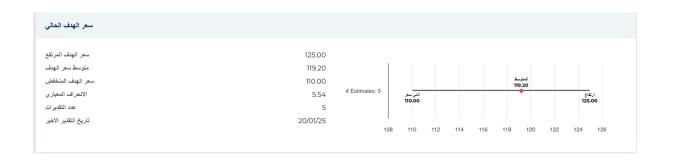

| المتوسط المتحرك لـ 100 يوم  | 107.05     |                                      |          |