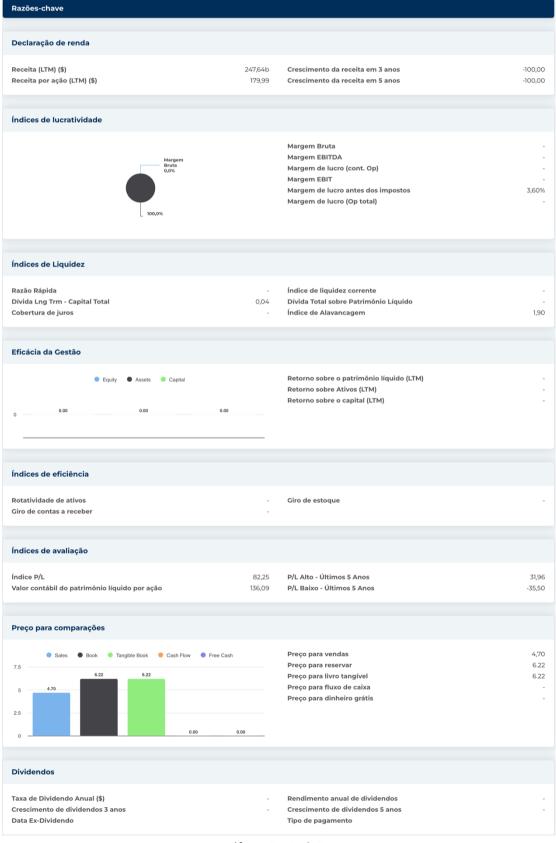

| 6                        |            |                                     |         |
|--------------------------|------------|-------------------------------------|---------|
| ıformações Anuais        |            |                                     |         |
| Última data fiscal       | 2023-12-31 | Último EPS Fiscal                   | 11.08   |
| Últimas Receitas Fiscais | 247,64b    | Últimos dividendos fiscais por ação | 0,00    |
|                          |            |                                     |         |
| nformações sobre preços  |            |                                     |         |
| 52 semanas de altura     | 164,69     | Média móvel de 200 dias             | 123,03  |
| 52 semanas baixo         | 88,01      | Alfa