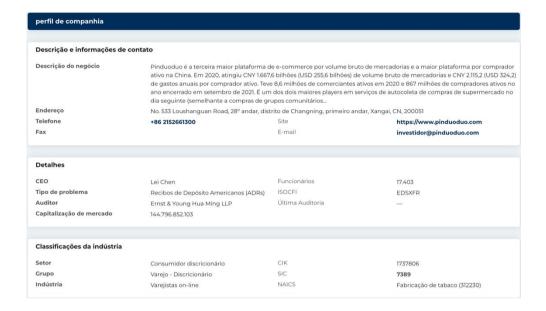

| 6                        |            |                                     |         |
|--------------------------|------------|-------------------------------------|---------|
| ıformações Anuais        |            |                                     |         |
| Última data fiscal       | 2023-12-31 | Último EPS Fiscal                   | 11.08   |
| Últimas Receitas Fiscais | 247,64b    | Últimos dividendos fiscais por ação | 0,00    |
|                          |            |                                     |         |
| nformações sobre preços  |            |                                     |         |
| 52 semanas de altura     | 164,69     | Média móvel de 200 dias             | 123,03  |
| 52 semanas baixo         | 88,01      | Alfa