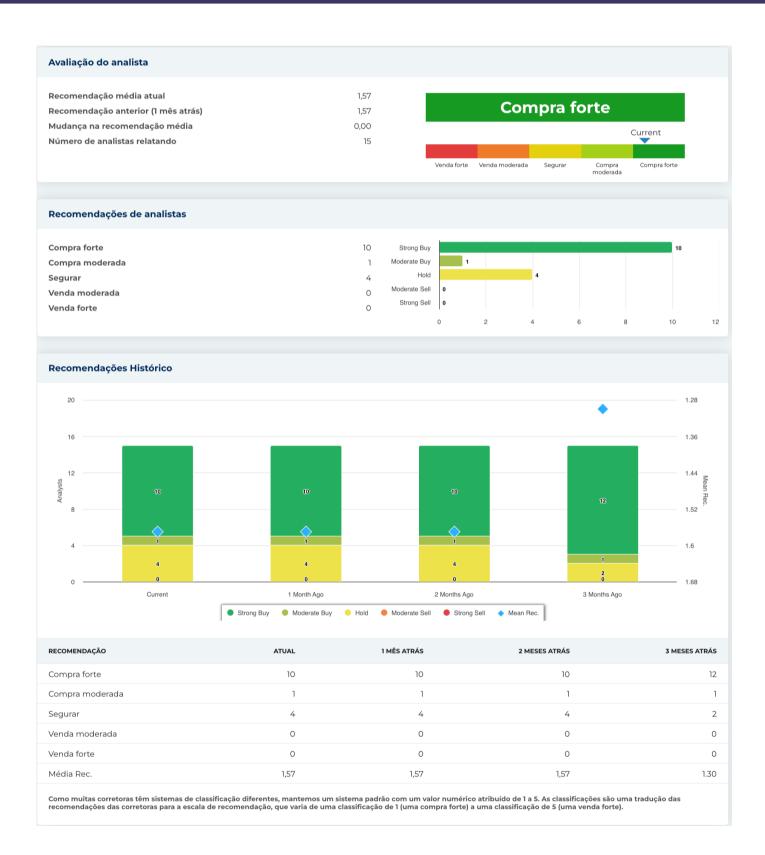

| 6                        |            |                                     |         |
|--------------------------|------------|-------------------------------------|---------|
| ıformações Anuais        |            |                                     |         |
| Última data fiscal       | 2023-12-31 | Último EPS Fiscal                   | 11.08   |
| Últimas Receitas Fiscais | 247,64b    | Últimos dividendos fiscais por ação | 0,00    |
|                          |            |                                     |         |
| nformações sobre preços  |            |                                     |         |
| 52 semanas de altura     | 164,69     | Média móvel de 200 dias             | 123,03  |
| 52 semanas baixo         | 88,01      | Alfa