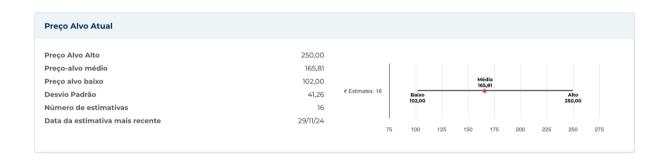

|            |                                     |         |
| nformações sobre preços  |            |                                     |         |
| 52 semanas de altura     | 164,69     | Média móvel de 200 dias             | 123,03  |
| 52 semanas baixo         | 88,01      | Alfa                                | 0,0298  |
| Mudança de 52 semanas    | -15,53%    | Beta                                | 0,65657 |
| Média móvel de 10 dias   | 109.02     | R-Quadrado                          | 0,02917 |
| Média móvel de 21 dias   | 103,77     | Desvio Padrão                       | 0,20185 |
| Média móvel de 50 dias   | 102,50     | Período                             | 60      |
| Média móvel de 100 dias  | 112,29     |                                     |         |