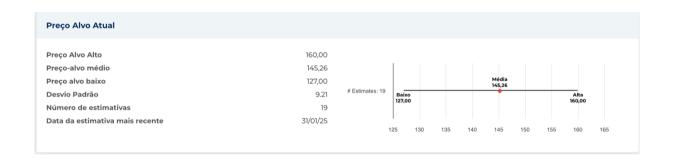

|            |                                     |          |
| nformações sobre preços  |            |                                     |          |
| 52 semanas de altura     | 145,61     | Média móvel de 200 dias             | 125,52   |
| 52 semanas baixo         | 113,00     | Alfa                                | -0,01101 |
| Mudança de 52 semanas    | -16,49%    | Beta                                | 1.24208  |
| Média móvel de 10 dias   | 122,06     | R-Quadrado                          | 0,59811  |
| Média móvel de 21 dias   | 118,95     | Desvio Padrão                       | 0,08432  |
| Média móvel de 50 dias   | 121,33     | Período                             | 60       |
|                          |            |                                     |          |