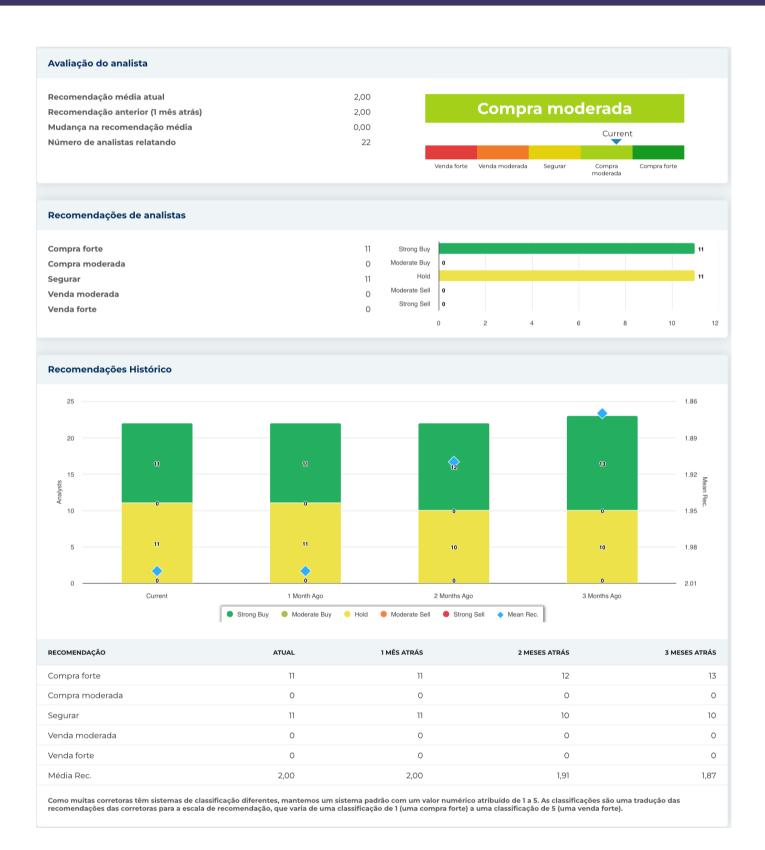

| SIC              | 2851                                          |  |  |
| Indústria                   | Produtos Químicos Especiais                                                                                                                                                                                                                                                                                                                                                                                                                                                                                                                                 | NAICS            | Fabricação de tintas e revestimentos (325510) |  |  |



## New Buy Recommendation **PPG INDUSTRIES, INC (PPG)**





## **New Buy Recommendation** PPG INDUSTRIES, INC (PPG)





## New Buy Recommendation **PPG INDUSTRIES, INC (PPG)**

| nformações Anuais        |            |                                     |          |
|--------------------------|------------|-------------------------------------|----------|
| Última data fiscal       | 2023-12-31 | Último EPS Fiscal                   | 5.38     |
| Últimas Receitas Fiscais | 18.25b     | Últimos dividendos fiscais por ação | 0,68     |
|                          |            |                                     |          |
| nformações sobre preços  |            |                                     |          |
| 52 semanas de altura     | 145,61     | Média móvel de 200 dias             | 125,52   |
| 52 semanas baixo         | 113,00     |