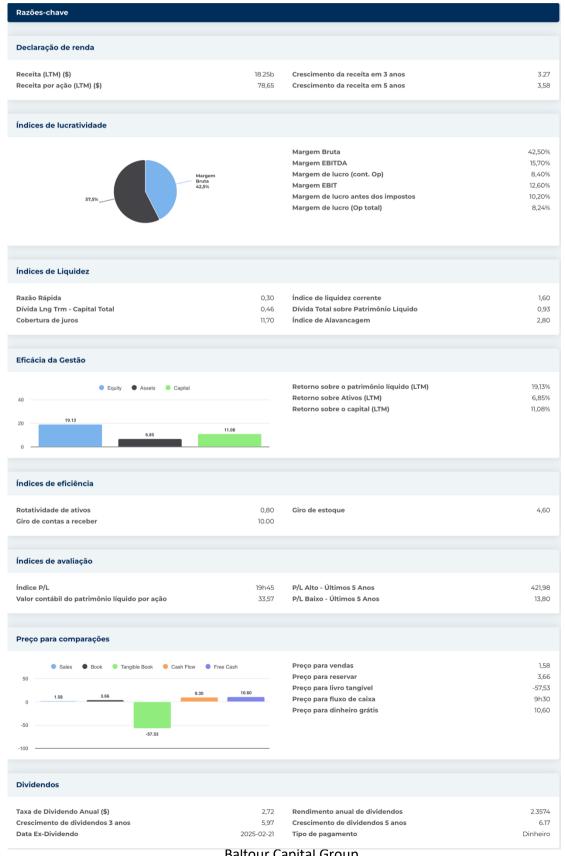

|  |  |
| Indústria                   | Produtos Químicos Especiais                                                                                                                                                                                                                                                                                                                                                                                                                                                                                                                                 | NAICS            | Fabricação de tintas e revestimentos (325510) |  |  |



## New Buy Recommendation **PPG INDUSTRIES, INC (PPG)**





## **New Buy Recommendation** PPG INDUSTRIES, INC (PPG)





## New Buy Recommendation **PPG INDUSTRIES, INC (PPG)**

| nformações Anuais        |            |                                     |          |
|--------------------------|------------|-------------------------------------|----------|
| Última data fiscal       | 2023-12-31 | Último EPS Fiscal                   | 5.38     |
| Últimas Receitas Fiscais | 18.25b     | Últimos dividendos fiscais por ação | 0,68     |
|                          |            |                                     |          |
| nformações sobre preços  |            |                                     |          |
| 52 semanas de altura     | 145,61     | Média móvel de 200 dias             | 125,52   |
| 52 semanas baixo         | 113,00     | Alfa                                | -0,01101 |
| Mudança d