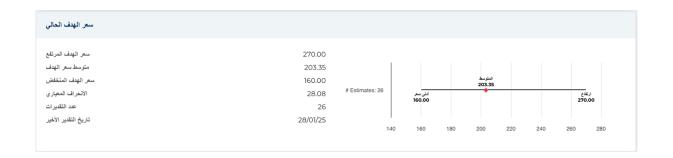

| المعلومات السنوية                                         |                      |                                                                  |                    |
|-----------------------------------------------------------|----------------------|------------------------------------------------------------------|--------------------|
| أحدث تاريخ مالي<br>أحدث الإيرادات المالية                 | 2024-09-29<br>38.96- | أحدث أرباح السهم المالية<br>أحدث توزيعات الأرباح المالية لكل سهم | 9.09               |
| معلومات عن الأسعار                                        |                      |                                                                  |                    |
| أسيو غا مرتفقا 52                                         | 230.63               | المتوسط المتحرك لـ 200 يوم                                       | 174.03             |
| أسبوغا منغفضًا 52<br>أسبوغا من التغيير 52                 | 139.26<br>17.01%     | الفا<br>بيتا                                                     | 0.00188<br>1.25232 |
| المتوسط المتحرك لـ 10 أيام<br>المتوسط المتحرك لـ 21 يومًا | 168.88<br>162.80     | المربع-R<br>الإنحراف المعياري                                    | 0.40159<br>0.10375 |
| المتوسط المتحرك لـ 50 يومًا                               | 160.18               | فترة                                                             | 60                 |