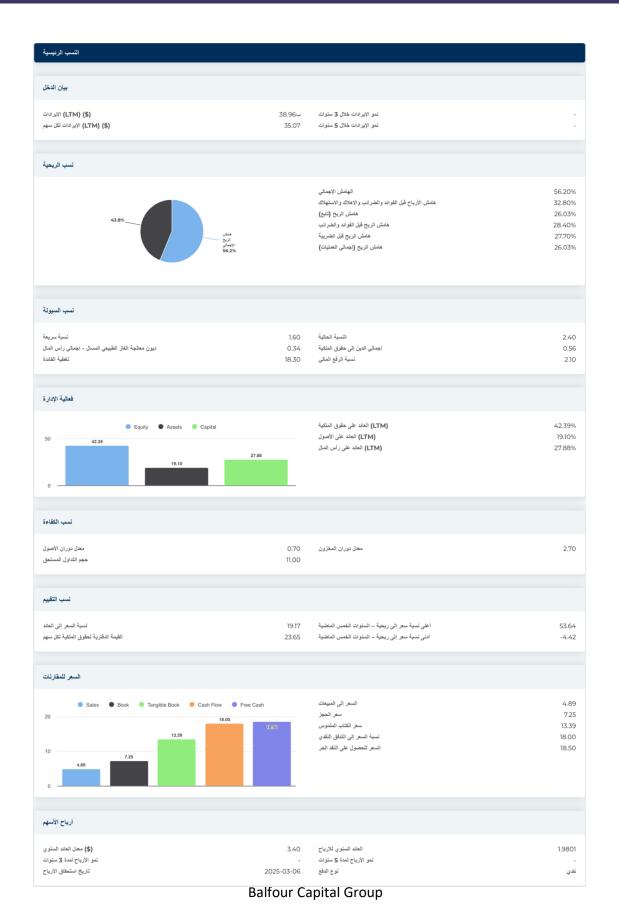

| المعلومات السنوية                                         |                      |                                                                  |                    |
|-----------------------------------------------------------|----------------------|------------------------------------------------------------------|--------------------|
| أحدث تاريخ مالي<br>أحدث الإيرادات المالية                 | 2024-09-29<br>38.96- | أحدث أرباح السهم المالية<br>أحدث توزيعات الأرباح المالية لكل سهم | 9.09               |
| معلومات عن الأسعار                                        |                      |                                                                  |                    |
| أسيو غا مرتفقا 52                                         | 230.63               | المتوسط المتحرك لـ 200 يوم                                       | 174.03             |
| أسبوغا منغفضًا 52<br>أسبوغا من التغيير 52                 | 139.26<br>17.01%     | الفا<br>بيتا                                                     | 0.00188<br>1.25232 |
| المتوسط المتحرك لـ 10 أيام<br>المتوسط المتحرك لـ 21 يومًا | 168.88<br>162.80     | المربع-R<br>الإنحراف المعياري                                    | 0.40159<br>0.10375 |
| المتوسط المتحرك لـ 50 يومًا                               | 160.18               | فترة                                                             | 60                 |