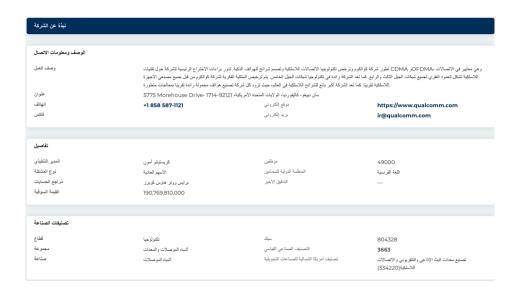

| المعلومات السنوية                                         |                      |                                                                  |                    |
|-----------------------------------------------------------|----------------------|------------------------------------------------------------------|--------------------|
| أحدث تاريخ مالي<br>أحدث الإيرادات المالية                 | 2024-09-29<br>38.96- | أحدث أرباح السهم المالية<br>أحدث توزيعات الأرباح المالية لكل سهم | 9.09               |
| معلومات عن الأسعار                                        |                      |                                                                  |                    |
| أسيو غا مرتفقا 52                                         | 230.63               | المتوسط المتحرك لـ 200 يوم                                       | 174.03             |
| أسبوغا منغفضًا 52<br>أسبوغا من التغيير 52                 | 139.26<br>17.01%     | الفا<br>بيتا                                                     | 0.00188<br>1.25232 |
| المتوسط المتحرك لـ 10 أيام<br>المتوسط المتحرك لـ 21 يومًا | 168.88<br>162.80     | المربع-R<br>الإنحراف المعياري                                    | 0.40159<br>0.10375 |
| المتوسط المتحرك لـ 50 يومًا                               | 160.18               | فترة                                                             | 60                 |