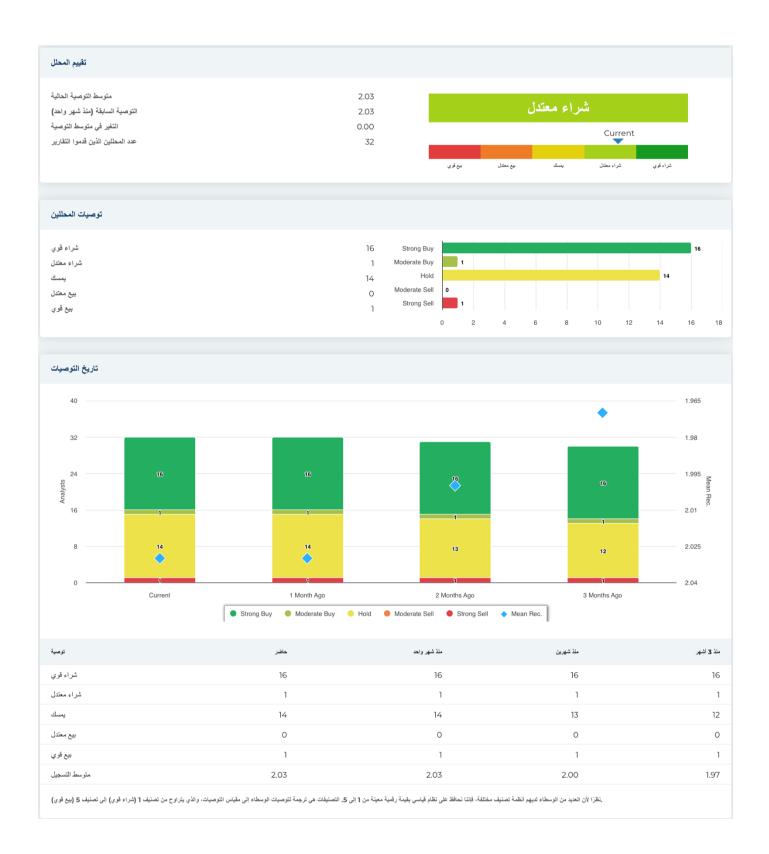

| المعلومات السنوية                                         |                      |                                                                  |                    |
|-----------------------------------------------------------|----------------------|------------------------------------------------------------------|--------------------|
| أحدث تاريخ مالي<br>أحدث الإيرادات المالية                 | 2024-09-29<br>38.96- | أحدث أرباح السهم المالية<br>أحدث توزيعات الأرباح المالية لكل سهم | 9.09               |
| معلومات عن الأسعار                                        |                      |                                                                  |                    |
| أسيو غا مرتفقا 52                                         | 230.63               | المتوسط المتحرك لـ 200 يوم                                       | 174.03             |
| أسبوغا منغفضًا 52<br>أسبوغا من التغيير 52                 | 139.26<br>17.01%     | الفا<br>بيتا                                                     | 0.00188<br>1.25232 |
| المتوسط المتحرك لـ 10 أيام<br>المتوسط المتحرك لـ 21 يومًا | 168.88<br>162.80     | المربع-R<br>الإنحراف المعياري                                    | 0.40159<br>0.10375 |
| المتوسط المتحرك لـ 50 يومًا                               | 160.18               | فترة                                                             | 60                 |