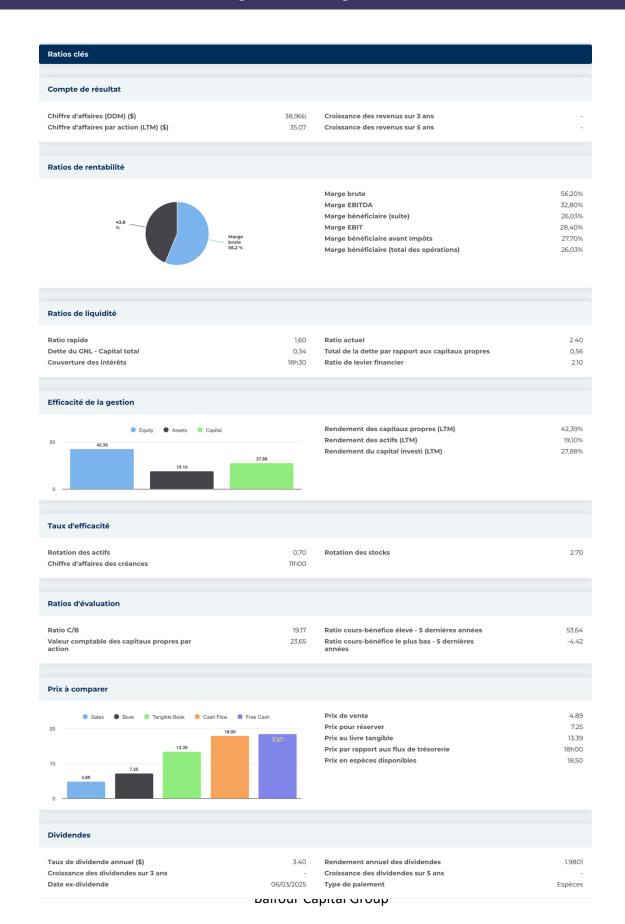

| nformations annuelles                                |                      |                                                                   |         |
|------------------------------------------------------|----------------------|-------------------------------------------------------------------|---------|
| Dernière date fiscale<br>Dernières recettes fiscales | 29/09/2024<br>38,96b | Dernier EPS de l'exercice  Derniers dividendes fiscaux par action | 9.09    |
| nformations sur les prix                             |                      |                                                                   |         |
| 52 semaines de haut niveau                           | 230,63               | Moyenne mobile sur 200 jours                                      | 174.03  |
| 52 semaines de faible intensité                      | 139,26               | Alpha                                                             | 0,00188 |
| Changement de 52 semaines                            | 17,01%               | Bêta                                                              | 1.25232 |
| Moyenne mobile sur 10 jours                          | 168,88               | R-carré                                                           | 0,40159 |
| Moyenne mobile sur 21 jours                          | 162,80               | Écart type                                                        | 0,10375 |
| Moyenne mobile sur 50 jours                          | 160.18               | Période                                                           | 60      |
| Moyenne mobile sur 100 jours                         | 163,80               |                                                                   |         |