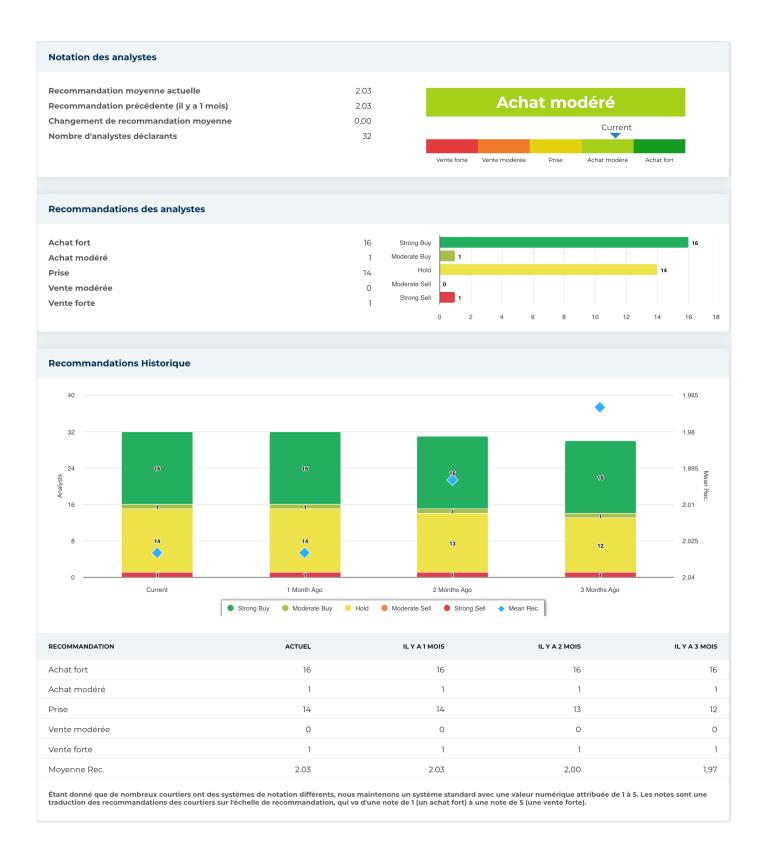

conducteurs                                                                                                                                                                                                                                                                                                                                                                                                                                                                                                                                                                                                                                                                                     | SCIAN         | Fabrication d'équipements de radiodiffusion et de télévision et de communication sans fil (334220) |  |  |











| nformations annuelles                                |                      |                                                                   |         |
|------------------------------------------------------|----------------------|-------------------------------------------------------------------|---------|
| Dernière date fiscale<br>Dernières recettes fiscales | 29/09/2024<br>38,96b | Dernier EPS de l'exercice  Derniers dividendes fiscaux par action | 9.09    |
| nformations sur les prix                             |                      |                                                                   |         |
| 52 semaines de haut niveau                           | 230,63               | Moyenne mobile sur 200 jours                                      | 174.03  |
|