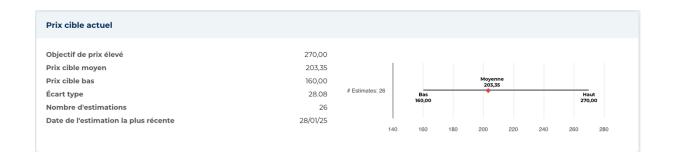

,00188 |
| Changement de 52 semaines                            | 17,01%               | Bêta                                                              | 1.25232 |
| Moyenne mobile sur 10 jours                          | 168,88               | R-carré                                                           | 0,40159 |
| Moyenne mobile sur 21 jours                          | 162,80               | Écart type                                                        | 0,10375 |
| Moyenne mobile sur 50 jours                          | 160.18               | Période                                                           | 60      |
| Moyenne mobile sur 100 jours                         | 163,80               |                                                                   |         |