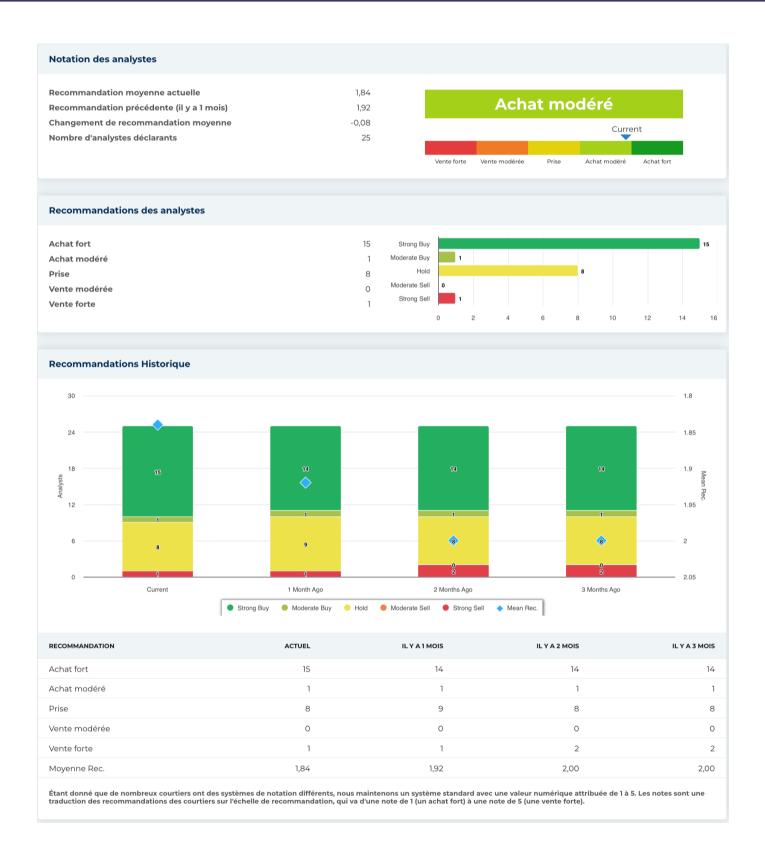

| 3721                               |  |  |  |
| Industrie                     | Aérospatiale et Défense                                                                                                                                                                                                                                                                                                                                                                                                                                                                                                                                                                                                                 | SCIAN         | Construction aéronautique (336411) |  |  |  |



#### BCG Research Department











| nformations annuelles           |            |                                        |         |
|---------------------------------|------------|----------------------------------------|---------|
|                                 |            |                                        |         |
| Dernière date fiscale           | 31/12/2023 | Dernier EPS de l'exercice              | -3,67   |
| Dernières recettes fiscales     | 77,79b     | Derniers dividendes fiscaux par action | _       |
|                                 |            |                                        |         |
|                                 |            |                                        |         |
| nformations sur les prix        |            |                                        |