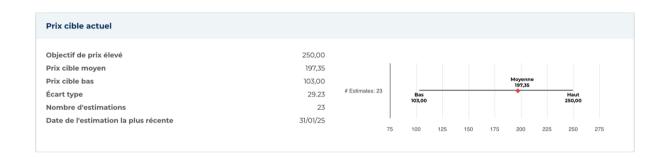

52 semaines de haut niveau      | 21/67      | Marray and the same 200 in the         | 160.67  |
|                                 | 214,63     | Moyenne mobile sur 200 jours           | 168,67  |
| 52 semaines de faible intensité | 137.03     | Alpha                                  | -0,0176 |
| Changement de 52 semaines       | -16,36%    | Bêta                                   | 1.5238  |
| Moyenne mobile sur 10 jours     | 175,87     | R-carré                                | 0,33321 |
| Moyenne mobile sur 21 jours     | 173,20     | Écart type                             | 0,13859 |
| Moyenne mobile sur 50 jours     | 167,00     | Période                                | 60      |
|                                 |            |                                        |         |