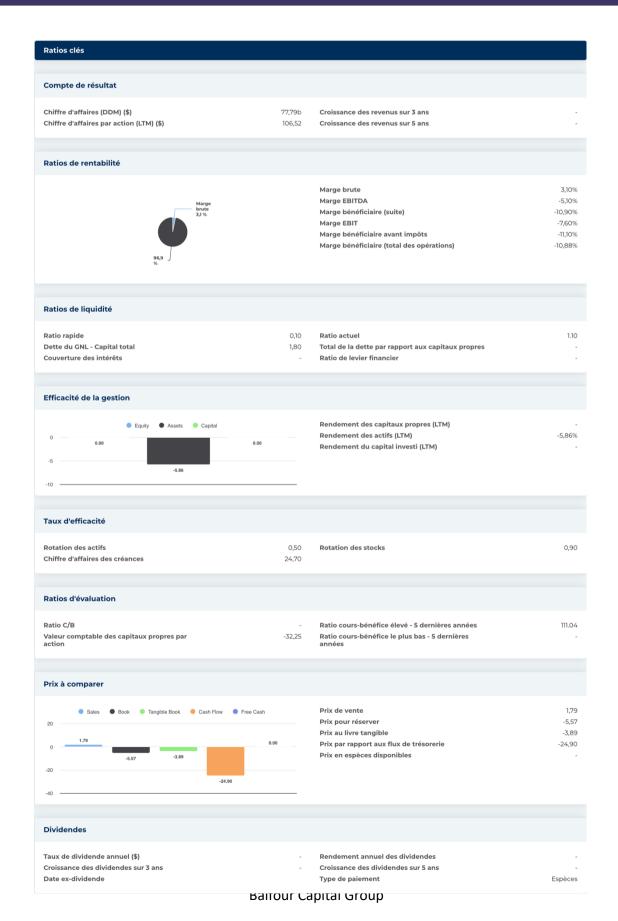

3721                               |  |  |  |
| Industrie                     | Aérospatiale et Défense                                                                                                                                                                                                                                                                                                                                                                                                                                                                                                                                                                                                                 | SCIAN         | Construction aéronautique (336411) |  |  |  |



#### BCG Research Department











| nformations annuelles           |            |                                        |         |
|---------------------------------|------------|----------------------------------------|---------|
|                                 |            |                                        |         |
| Dernière date fiscale           | 31/12/2023 | Dernier EPS de l'exercice              | -3,67   |
| Dernières recettes fiscales     | 77,79b     | Derniers dividendes fiscaux par action | _       |
|                                 |            |                                        |         |
|                                 |            |                                        |         |
| nformations sur les prix        |            |                                        |