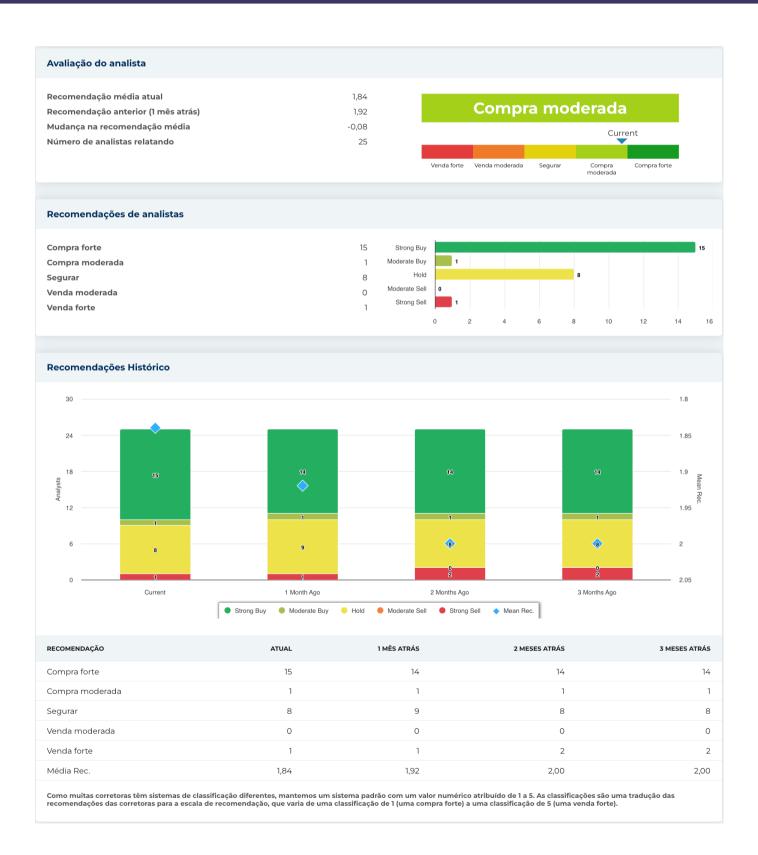

| nformações Anuais        |            |                                     |         |
|--------------------------|------------|-------------------------------------|---------|
| Última data fiscal       | 2023-12-31 | Último EPS Fiscal                   | -3,67   |
| Últimas Receitas Fiscais | 77,79b     | Últimos dividendos fiscais por ação | _       |
|                          |            |                                     |         |
| nformações sobre preços  |            |                                     |         |
| 52 semanas de altura     | 214,63     | Média móvel de 200 dias             | 168,67  |
| 52 semanas baixo         | 137,03     | Alfa                                | -0,0176 |
| Mudança de 52 semanas    | -16,36%    | Beta