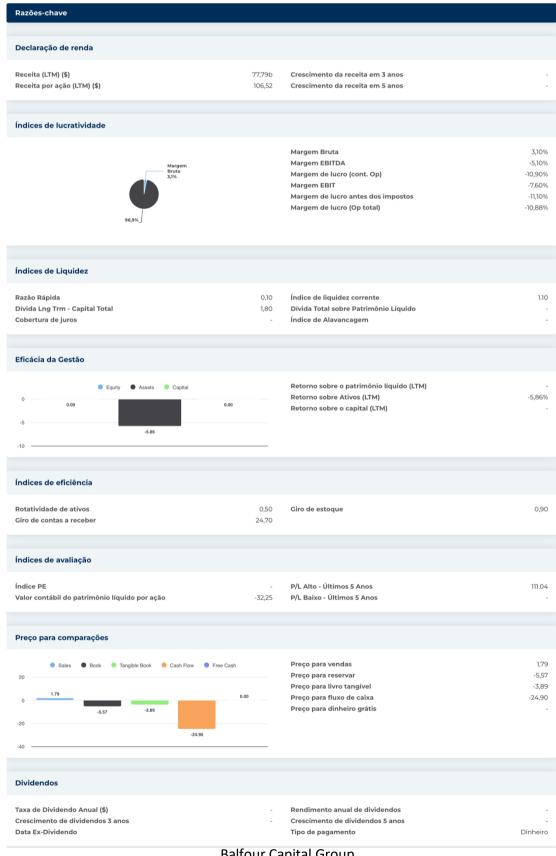

| nformações Anuais        |            |                                     |         |
|--------------------------|------------|-------------------------------------|---------|
| Última data fiscal       | 2023-12-31 | Último EPS Fiscal                   | -3,67   |
| Últimas Receitas Fiscais | 77,79b     | Últimos dividendos fiscais por ação | _       |
|                          |            |                                     |         |
| nformações sobre preços  |            |                                     |         |
| 52 semanas de altura     | 214,63     | Média móvel de 200 dias             | 168,67  |
| 52 semanas baixo         | 137,03     | Alfa                                | -0,0176 |
| Mudança de 52 semanas    | -16,36%    | Beta