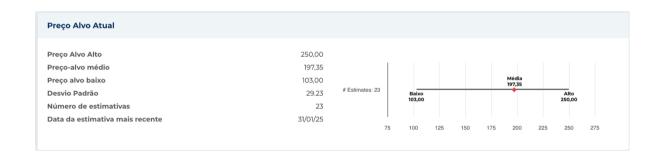

|            |                                     |         |
| nformações sobre preços  |            |                                     |         |
| 52 semanas de altura     | 214,63     | Média móvel de 200 dias             | 168,67  |
| 52 semanas baixo         | 137,03     | Alfa                                | -0,0176 |
| Mudança de 52 semanas    | -16,36%    | Beta                                | 1.5238  |
| Média móvel de 10 dias   | 175,87     | R-Quadrado                          | 0,33321 |
| Média móvel de 21 dias   | 173,20     | Desvio Padrão                       | 0,13859 |
| Média móvel de 50 dias   | 167,00     | Período                             | 60      |
|                          |            |                                     |         |